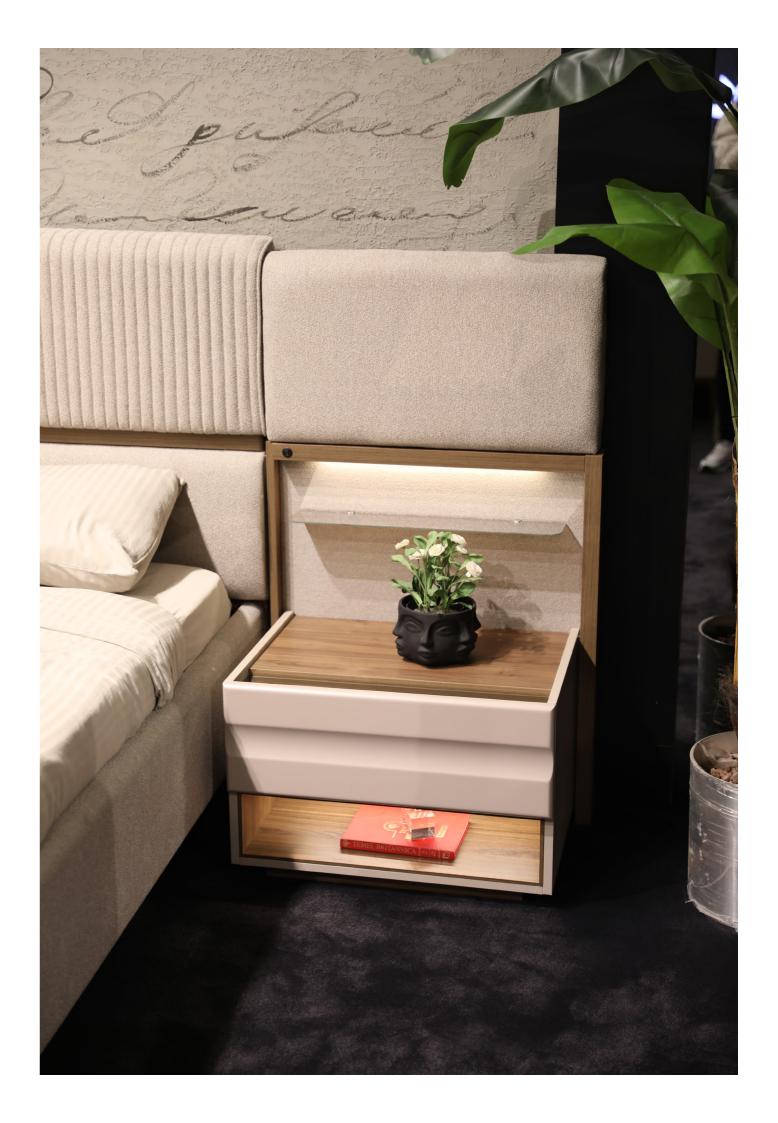

CREATIVITY ELEGANCE AND OF COMFORI, INCREDIBLE TOUCH.









## ELEGANCE IN MODERN DETAILS.

























ENIOY THE PEACE YOU DESERVE TO THE FULLEST.



















## LENA

Lena is designed to color your home with its renewed technology, comfort, and elegance. This set, every piece of which has been carefully designed, not only serves all your needs but also appeals to your eyes with its various color tones.





Making you taste the comfort of the first time every time you use it, Lena embraces you and your family with its warmth and familiarity.





Timeless comfort.



























Designed by blending art and love, the Aura set is designed to expand your comfort zone and provide the comfort you deserve.





Designs from life.