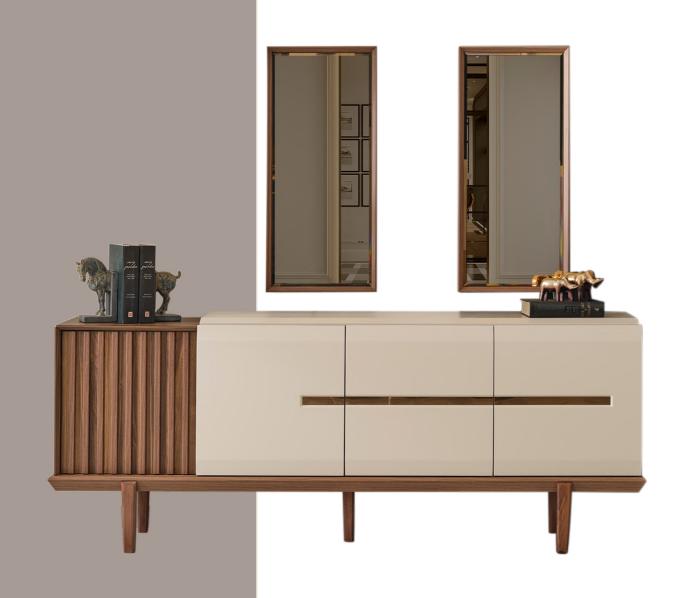

## LENA

Lena is designed to color your home with its renewed technology, comfort, and elegance. This set, every piece of which has been carefully designed, not only serves all your needs but also appeals to your eyes with its various color tones.

Making you taste the comfort of the first time every time you use it, Lena embraces you and your family with its warmth and familiarity.

Timeless comfort.

Designed by blending art and love, the Aura set is designed to expand your comfort zone and provide the comfort you deserve.