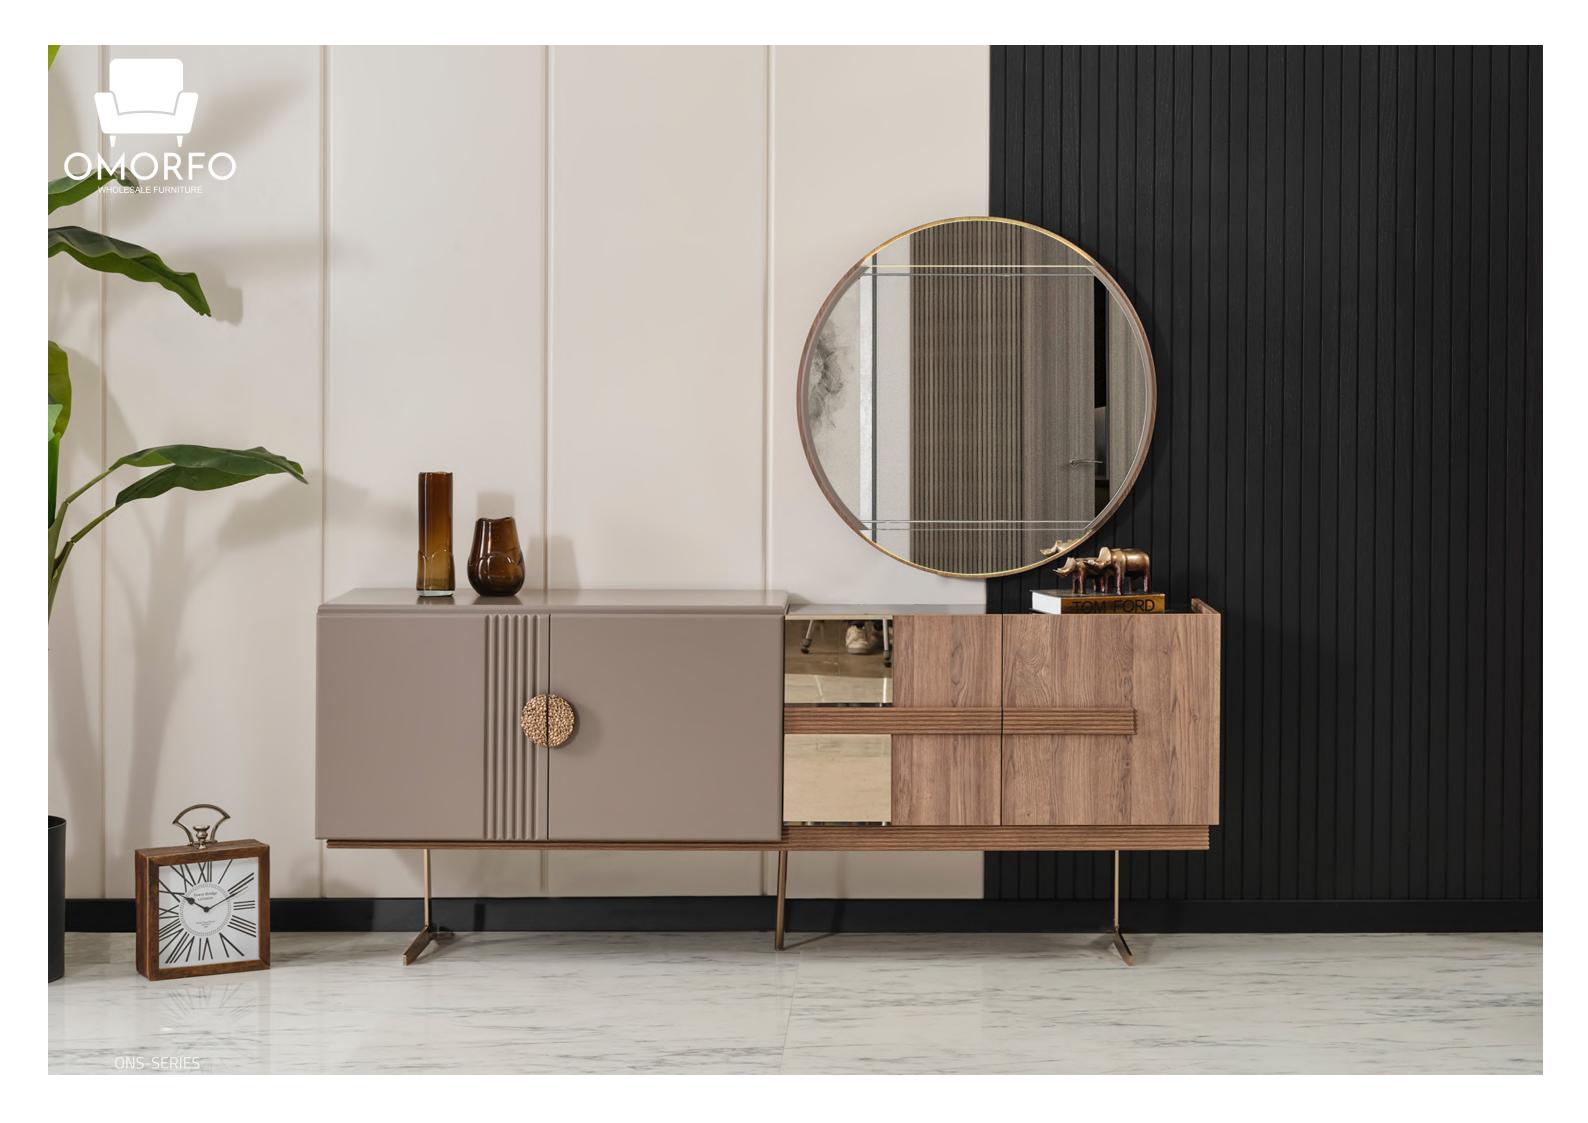

## LENA

Lena is designed to color your home with its renewed technology, comfort, and elegance. This set, every piece of which has been carefully designed, not only serves all your needs but also appeals to your eyes with its various color tones.

Making you taste the comfort of the first time every time you use it, Lena embraces you and your family with its warmth and familiarity.

Timeless comfort.

Designed by blending art and love, the Aura set is designed to expand your comfort zone and provide the comfort you deserve.