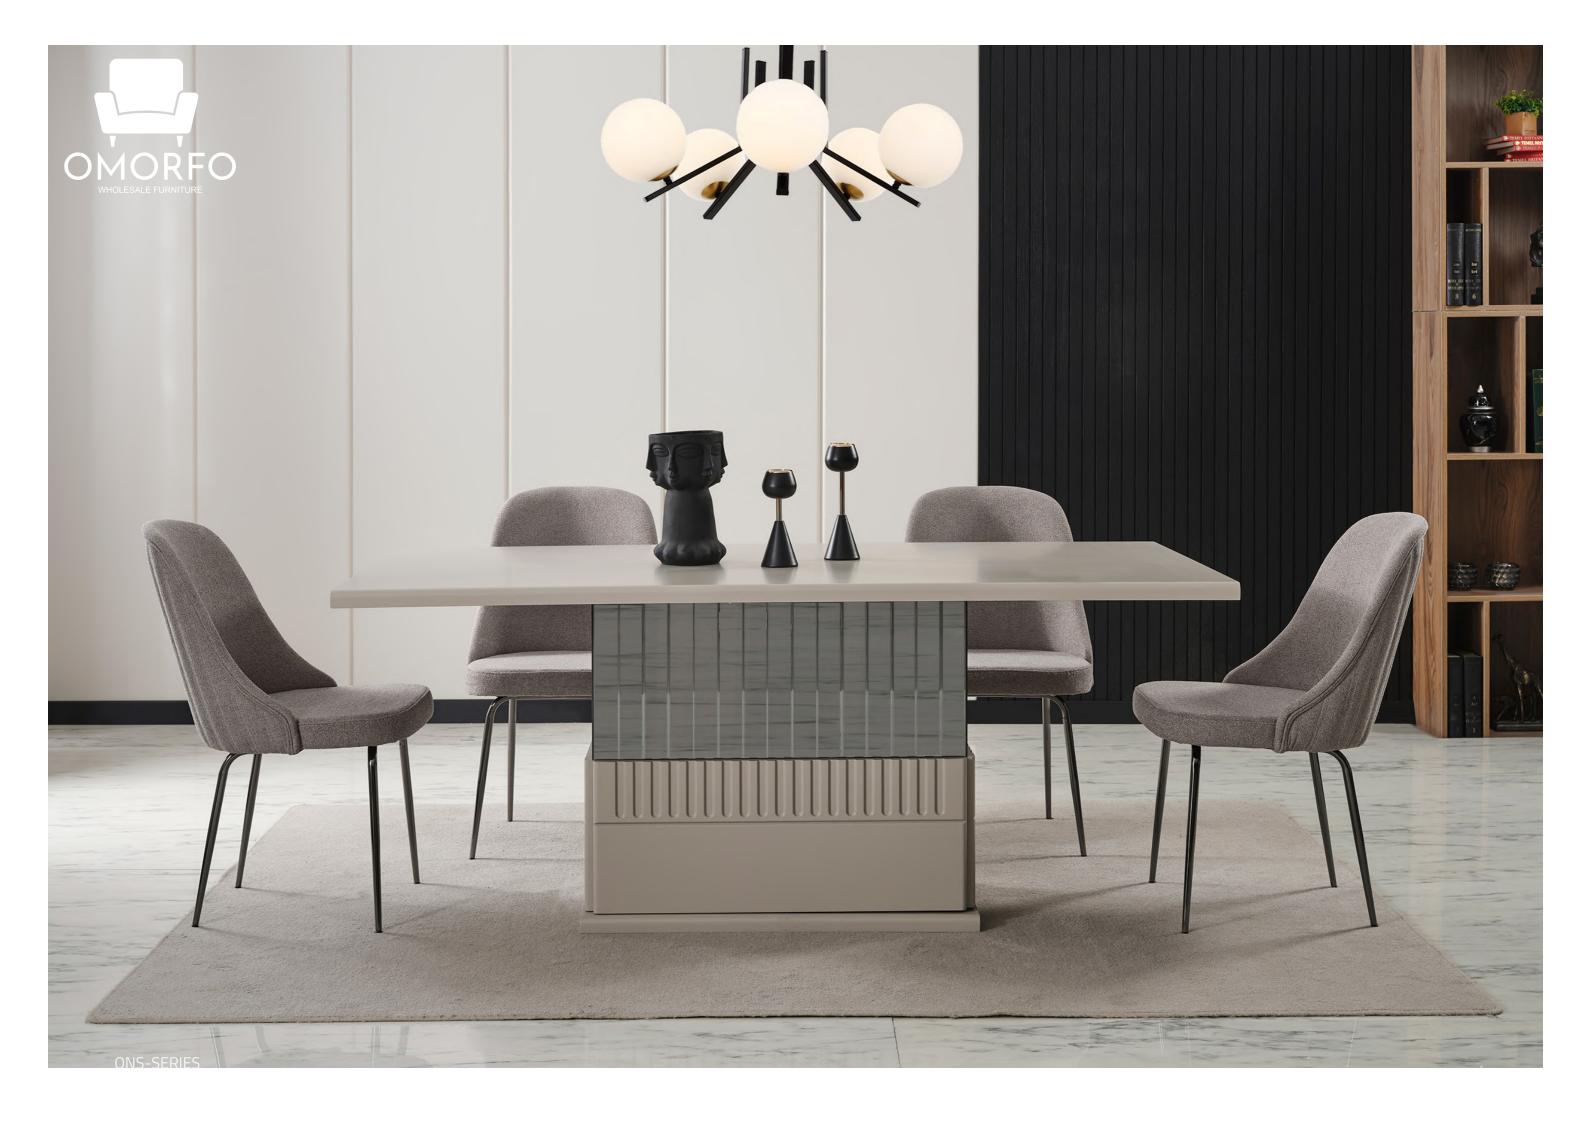

## LENA

Lena is designed to color your home with its renewed technology, comfort, and elegance. This set, every piece of which has been carefully designed, not only serves all your needs but also appeals to your eyes with its various color tones.

Making you taste the comfort of the first time every time you use it, Lena embraces you and your family with its warmth and familiarity.

Timeless comfort.

Designed by blending art and love, the Aura set is designed to expand your comfort zone and provide the comfort you deserve.