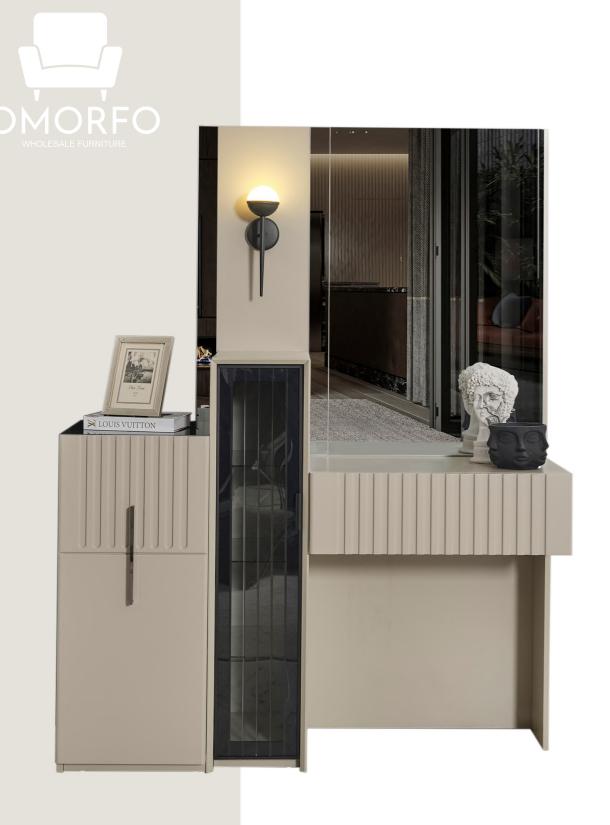

## LENA

Lena is designed to color your home with its renewed technology, comfort, and elegance. This set, every piece of which has been carefully designed, not only serves all your needs but also appeals to your eyes with its various color tones.

Making you taste the comfort of the first time every time you use it, Lena embraces you and your family with its warmth and familiarity.

Timeless comfort.

Designed by blending art and love, the Aura set is designed to expand your comfort zone and provide the comfort you deserve.