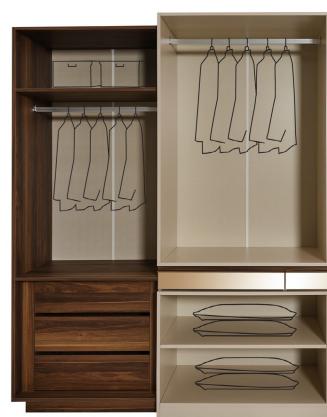

## LENA

Lena is designed to color your home with its renewed technology, comfort, and elegance. This set, every piece of which has been carefully designed, not only serves all your needs but also appeals to your eyes with its various color tones.

Making you taste the comfort of the first time every time you use it, Lena embraces you and your family with its warmth and familiarity.

Timeless comfort.

Designed by blending art and love, the Aura set is designed to expand your comfort zone and provide the comfort you deserve.