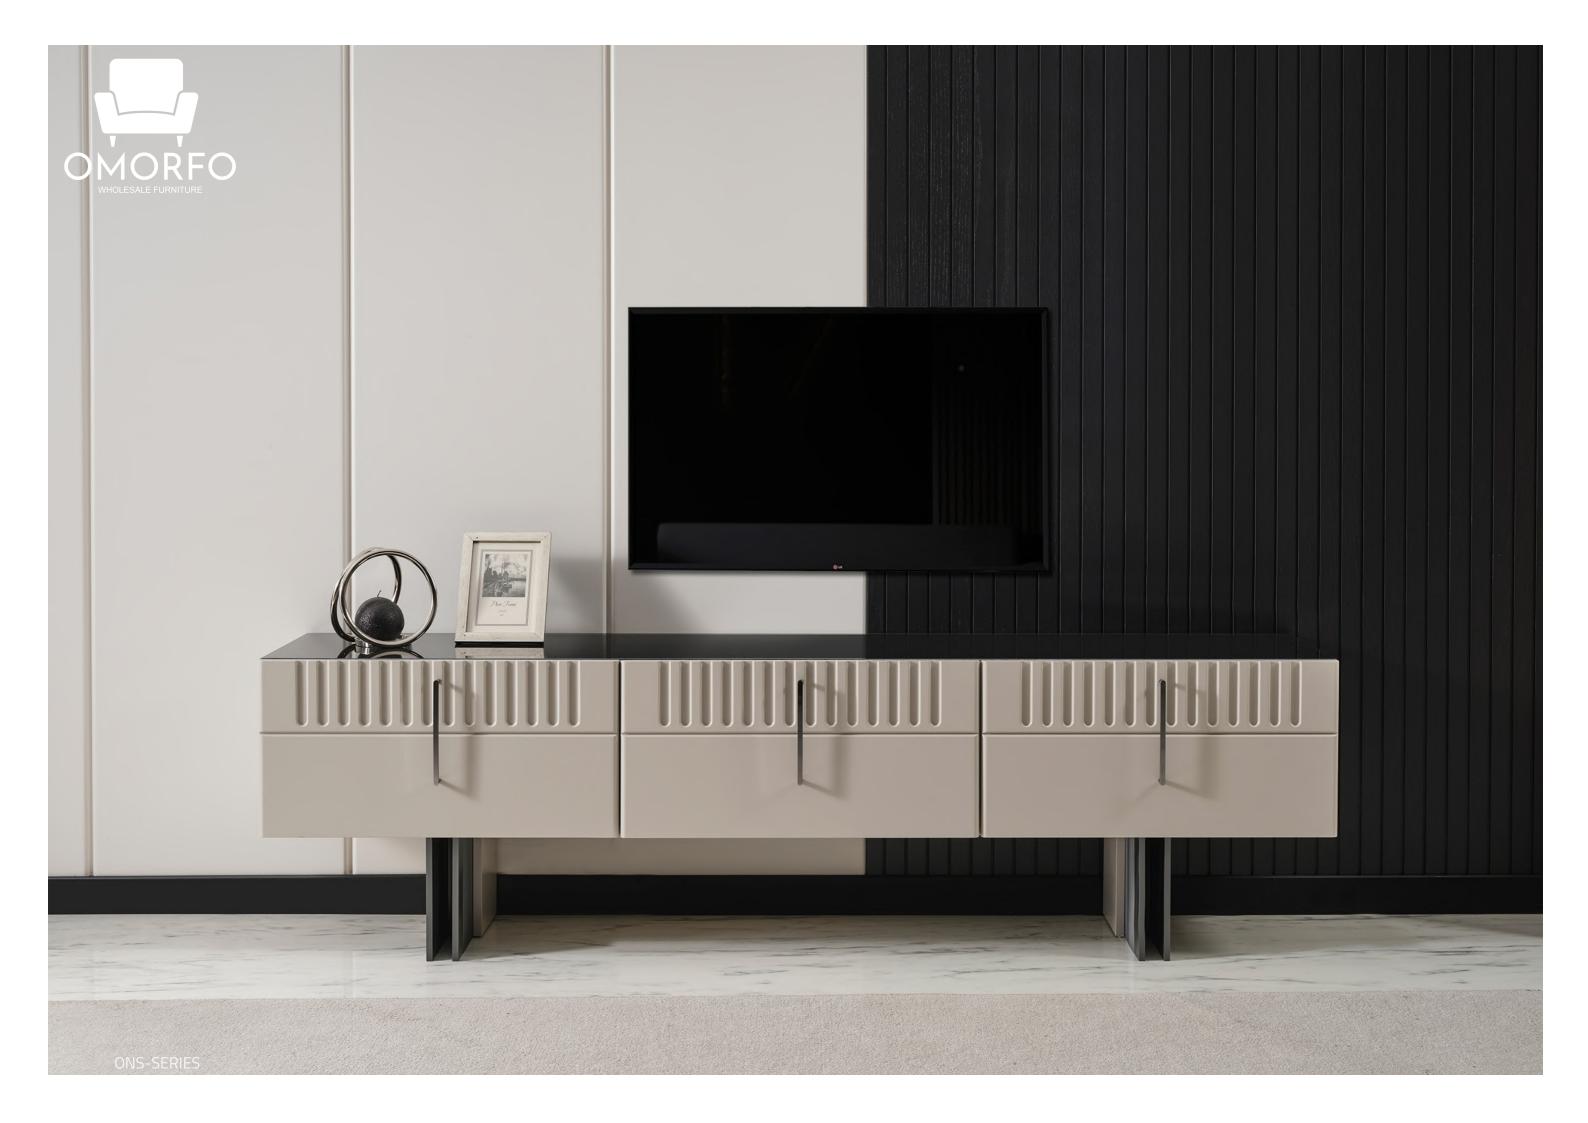

## LENA

Lena is designed to color your home with its renewed technology, comfort, and elegance. This set, every piece of which has been carefully designed, not only serves all your needs but also appeals to your eyes with its various color tones.

Making you taste the comfort of the first time every time you use it, Lena embraces you and your family with its warmth and familiarity.

Timeless comfort.

Designed by blending art and love, the Aura set is designed to expand your comfort zone and provide the comfort you deserve.