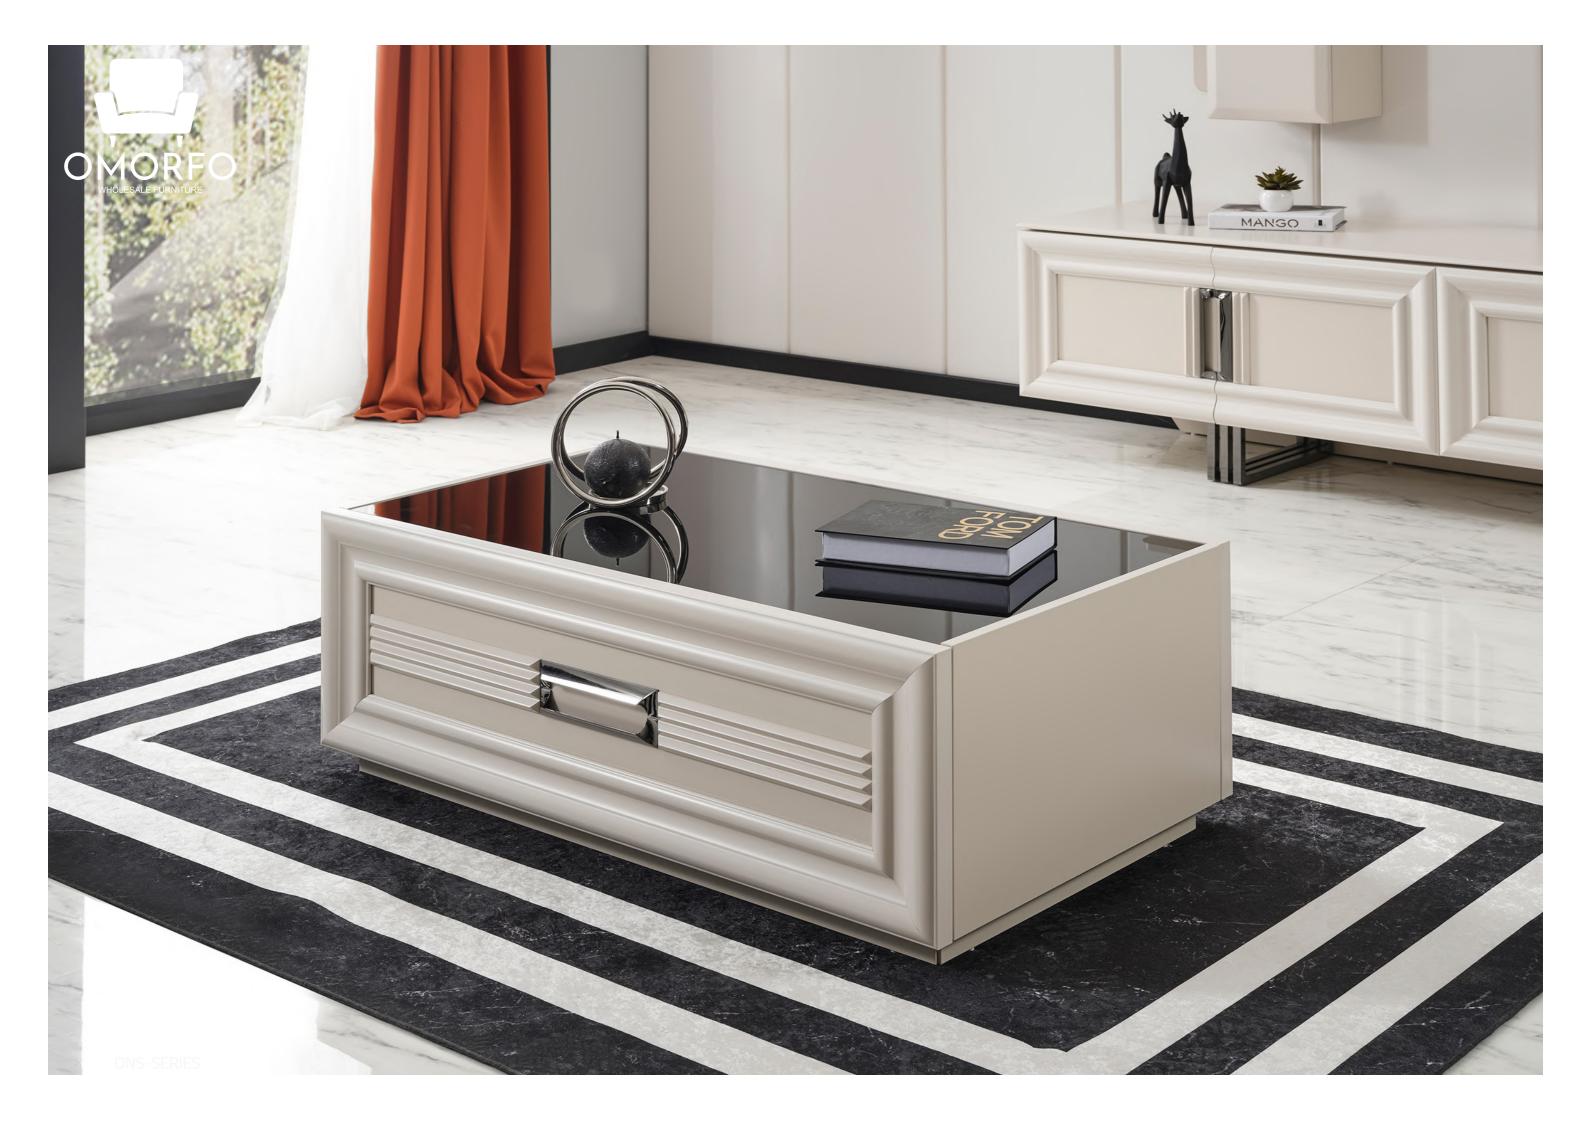

## LENA

Lena is designed to color your home with its renewed technology, comfort, and elegance. This set, every piece of which has been carefully designed, not only serves all your needs but also appeals to your eyes with its various color tones.

Making you taste the comfort of the first time every time you use it, Lena embraces you and your family with its warmth and familiarity.

Timeless comfort.

Designed by blending art and love, the Aura set is designed to expand your comfort zone and provide the comfort you deserve.