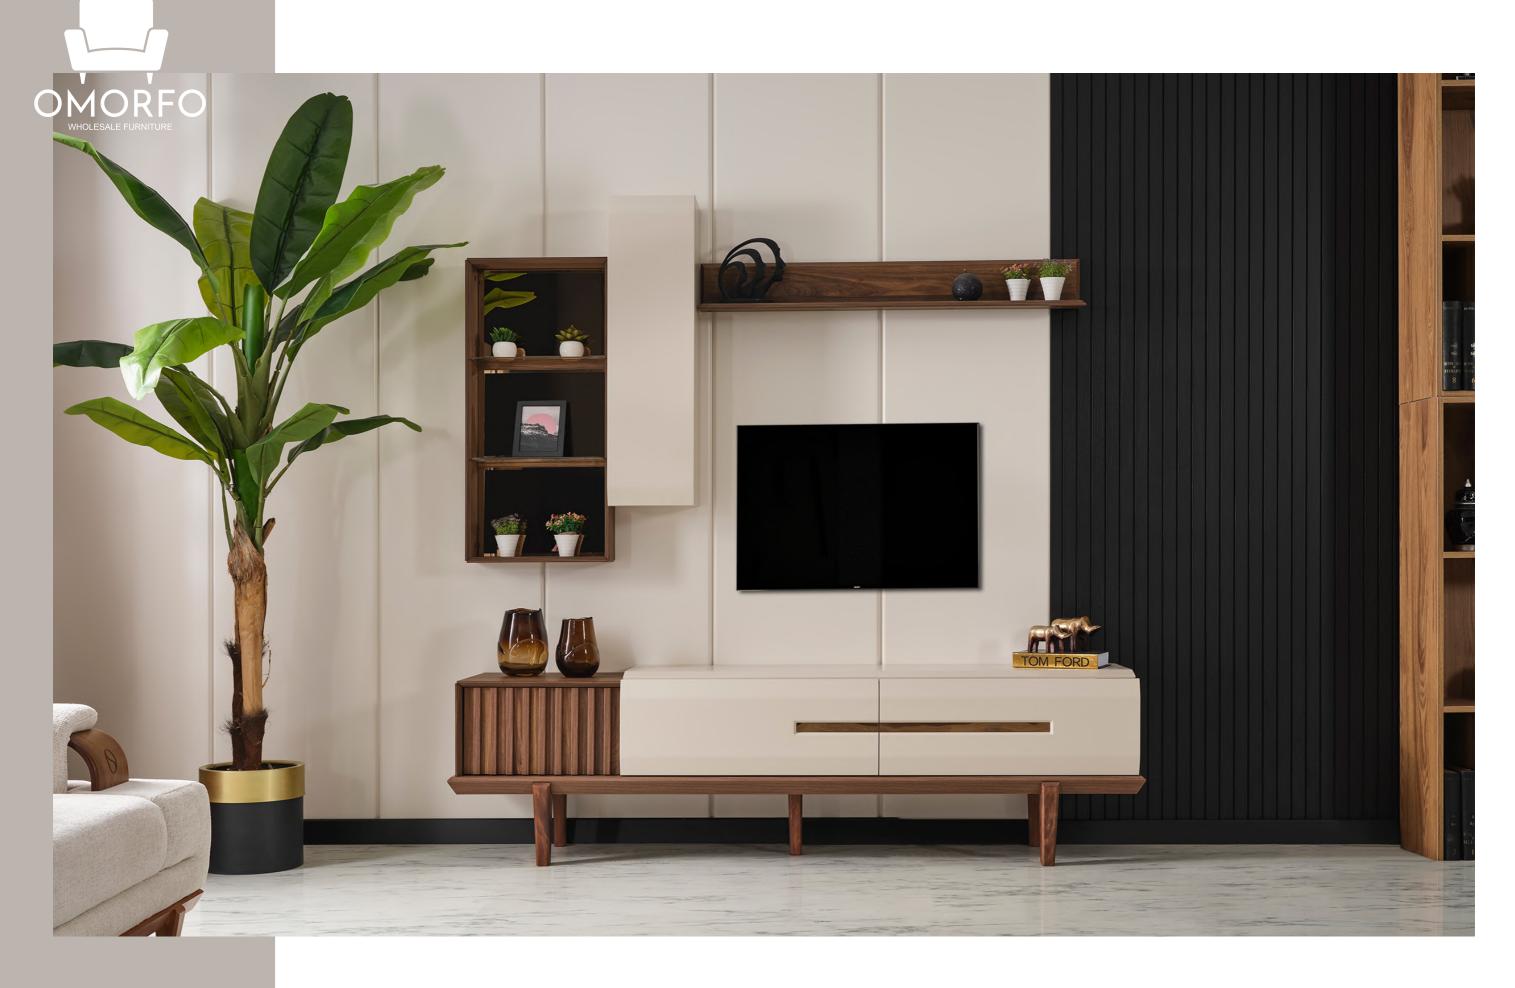

## LENA

Lena is designed to color your home with its renewed technology, comfort, and elegance. This set, every piece of which has been carefully designed, not only serves all your needs but also appeals to your eyes with its various color tones.

Making you taste the comfort of the first time every time you use it, Lena embraces you and your family with its warmth and familiarity.

Timeless comfort.

Designed by blending art and love, the Aura set is designed to expand your comfort zone and provide the comfort you deserve.