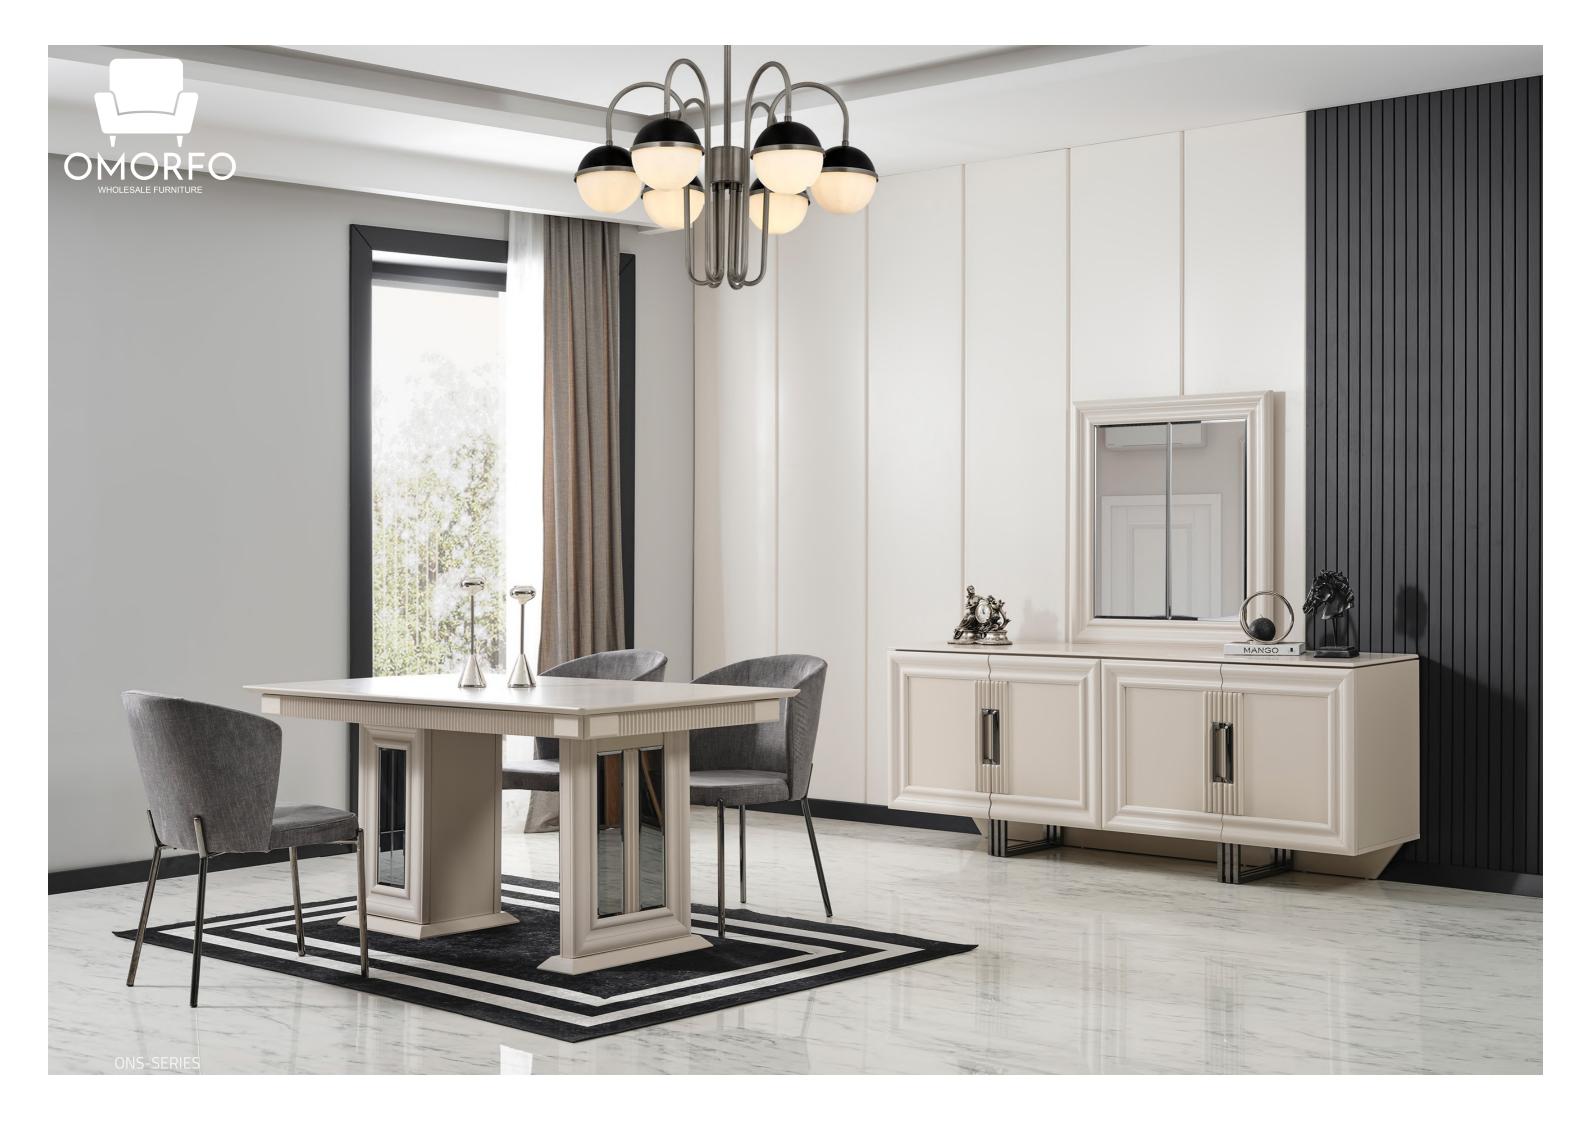

## LENA

Lena is designed to color your home with its renewed technology, comfort, and elegance. This set, every piece of which has been carefully designed, not only serves all your needs but also appeals to your eyes with its various color tones.

Making you taste the comfort of the first time every time you use it, Lena embraces you and your family with its warmth and familiarity.

Timeless comfort.

Designed by blending art and love, the Aura set is designed to expand your comfort zone and provide the comfort you deserve.