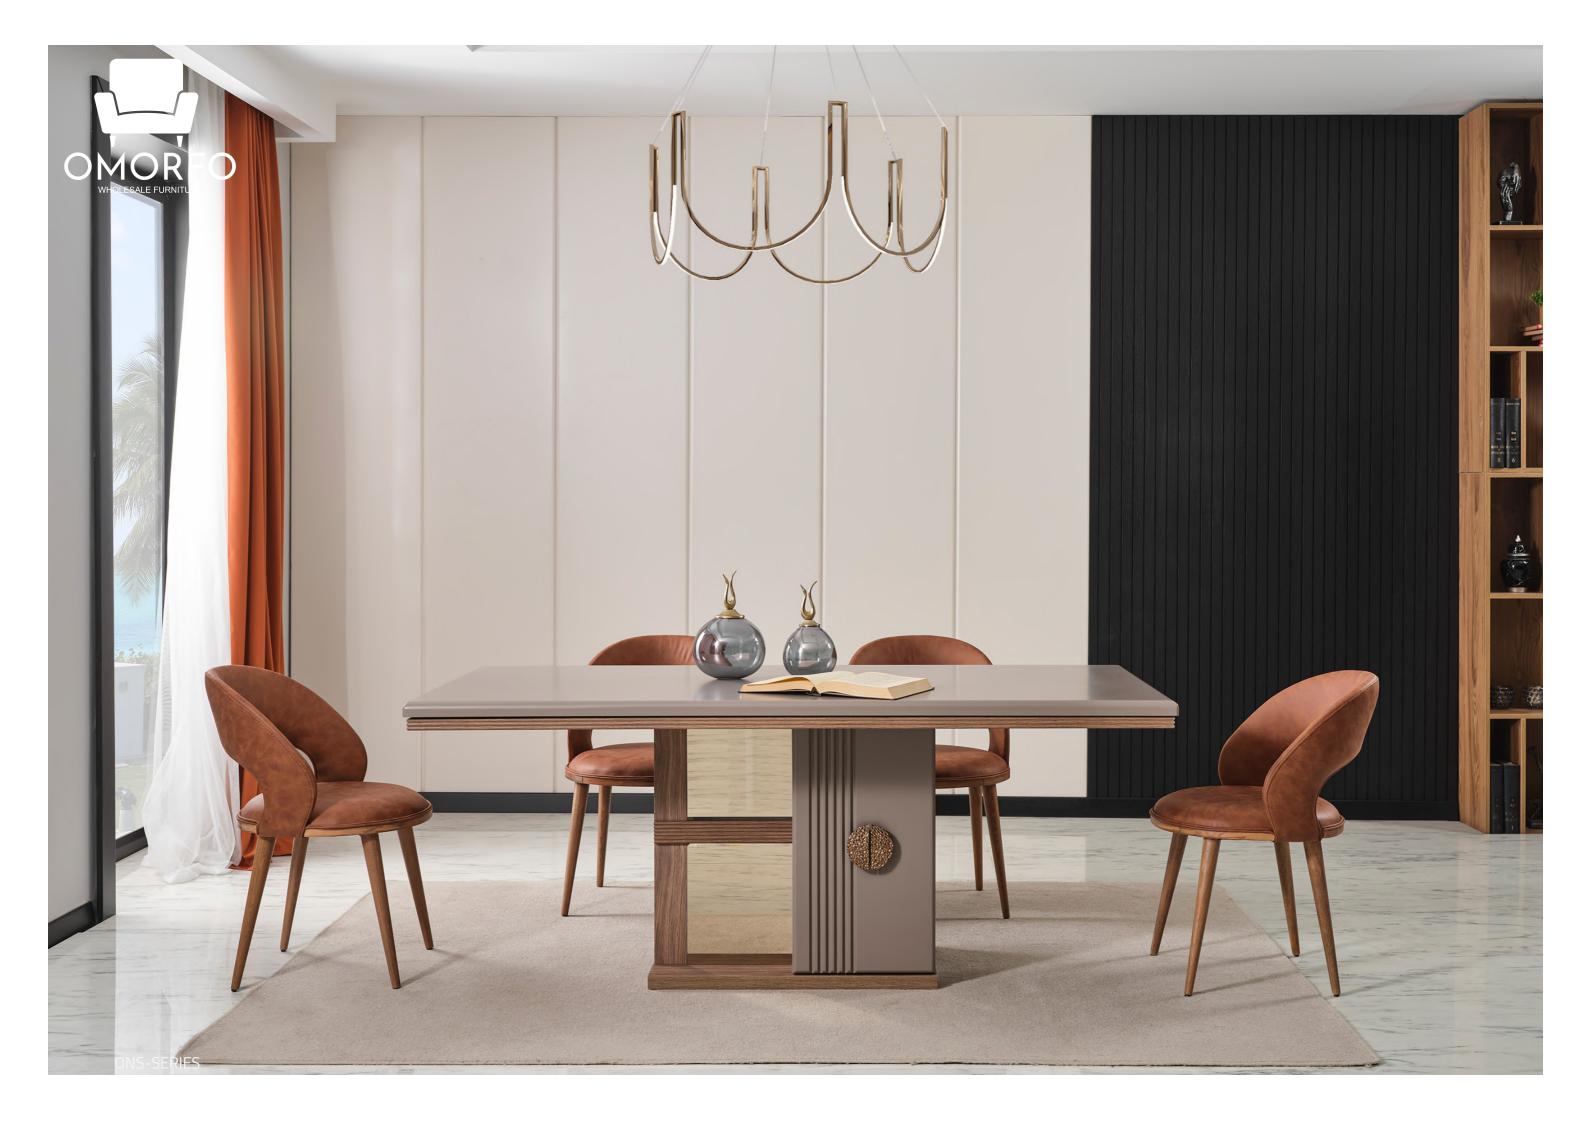

## LENA

Lena is designed to color your home with its renewed technology, comfort, and elegance. This set, every piece of which has been carefully designed, not only serves all your needs but also appeals to your eyes with its various color tones.

Making you taste the comfort of the first time every time you use it, Lena embraces you and your family with its warmth and familiarity.

Timeless comfort.

Designed by blending art and love, the Aura set is designed to expand your comfort zone and provide the comfort you deserve.