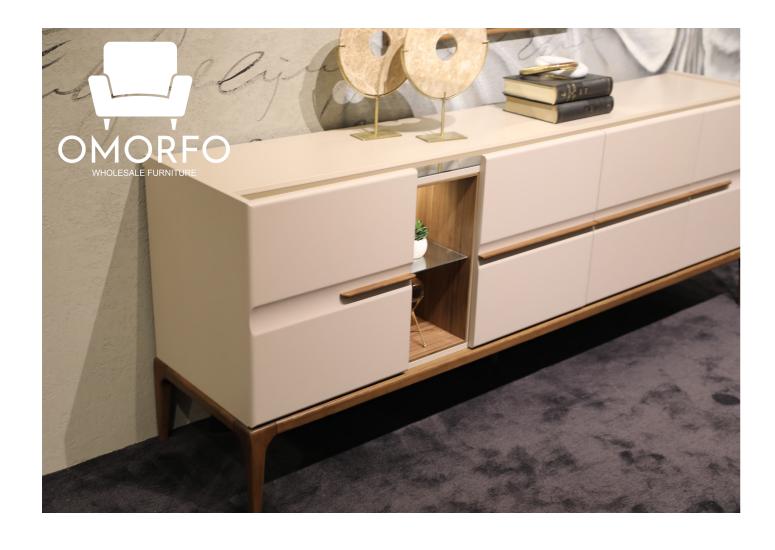

## LENA

Lena is designed to color your home with its renewed technology, comfort, and elegance. This set, every piece of which has been carefully designed, not only serves all your needs but also appeals to your eyes with its various color tones.

Making you taste the comfort of the first time every time you use it, Lena embraces you and your family with its warmth and familiarity.

Timeless comfort.

Designed by blending art and love, the Aura set is designed to expand your comfort zone and provide the comfort you deserve.