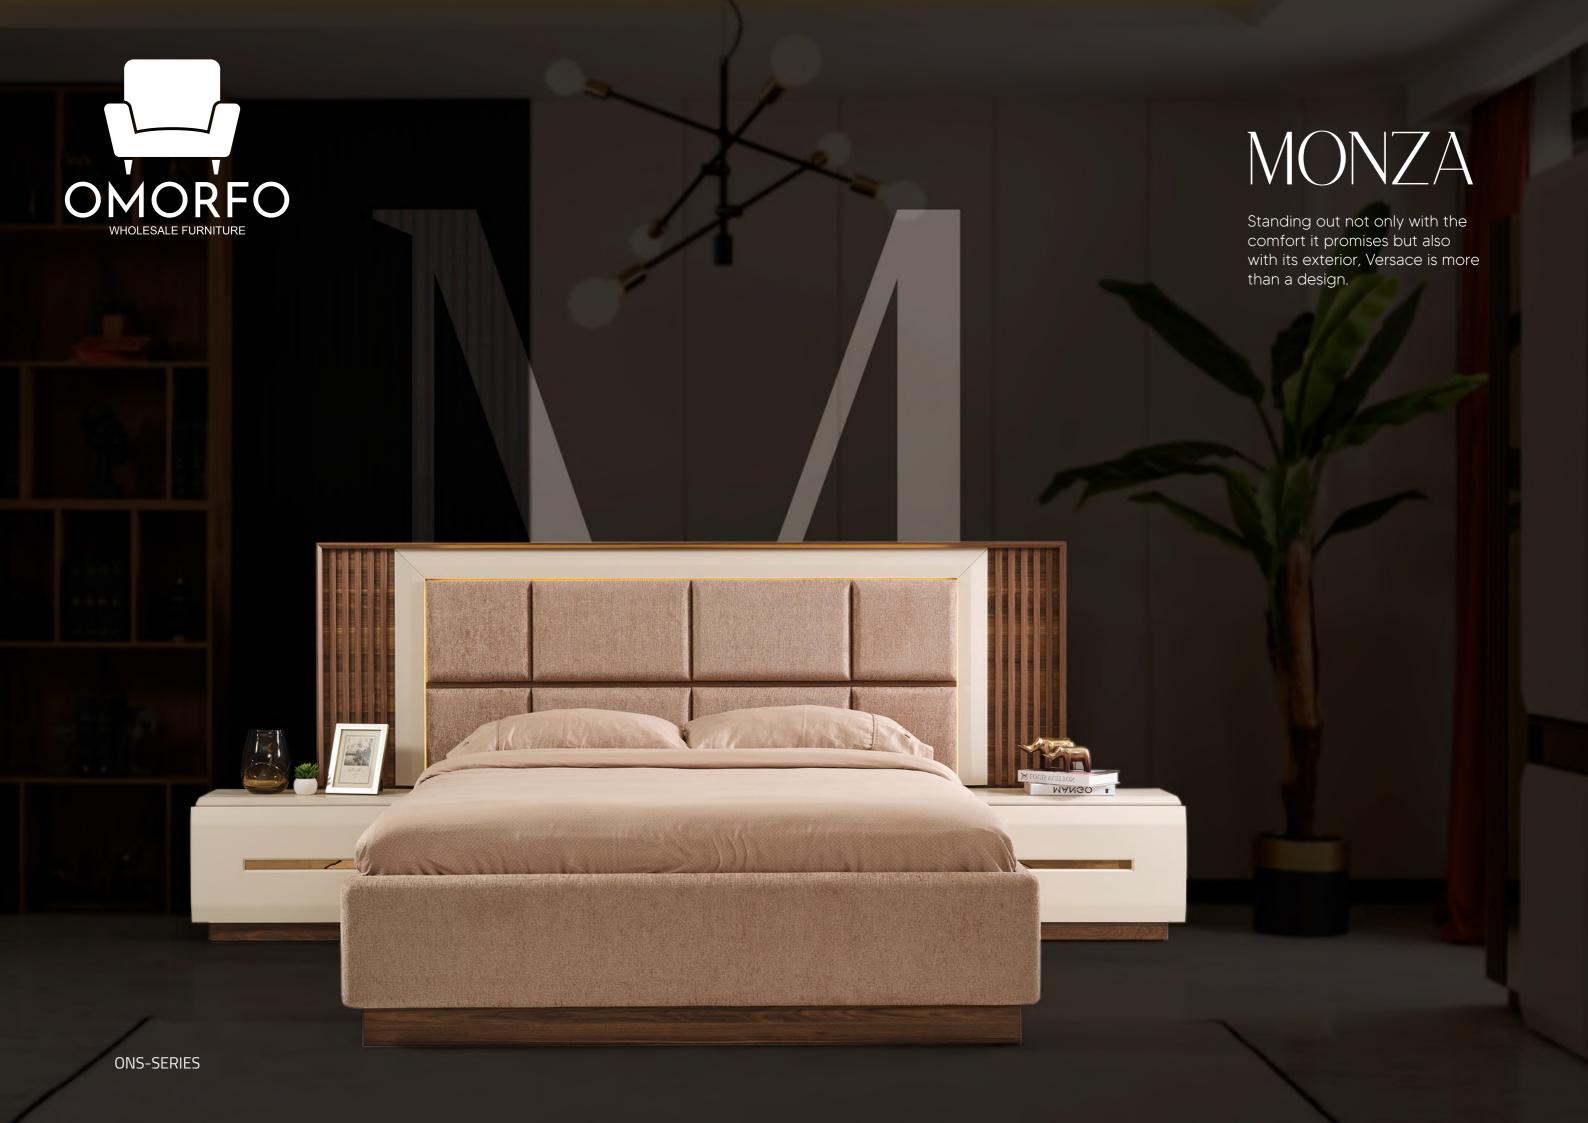

2023



## INDEX

MONZA GRANDE LENA AURA NOVA









CREATIVITY ELEGANCE AND OF COMFORI, INCREDIBLE TOUCH.









## ELEGANCE IN MODERN DETAILS.

























ENIOY THE PEACE YOU DESERVE TO THE FULLEST.



















## LENA

Lena is designed to color your home with its renewed technology, comfort, and elegance. This set, every piece of which has been carefully designed, not only serves all your needs but also appeals to your eyes with its various color tones.





Making you taste the comfort of the first time every time you use it, Lena embraces you and your family with its warmth and familiarity.





Timeless comfort.



























Designed by blending art and love, the Aura set is designed to expand your comfort zone and provide the comfort you deserve.





Designs from life.