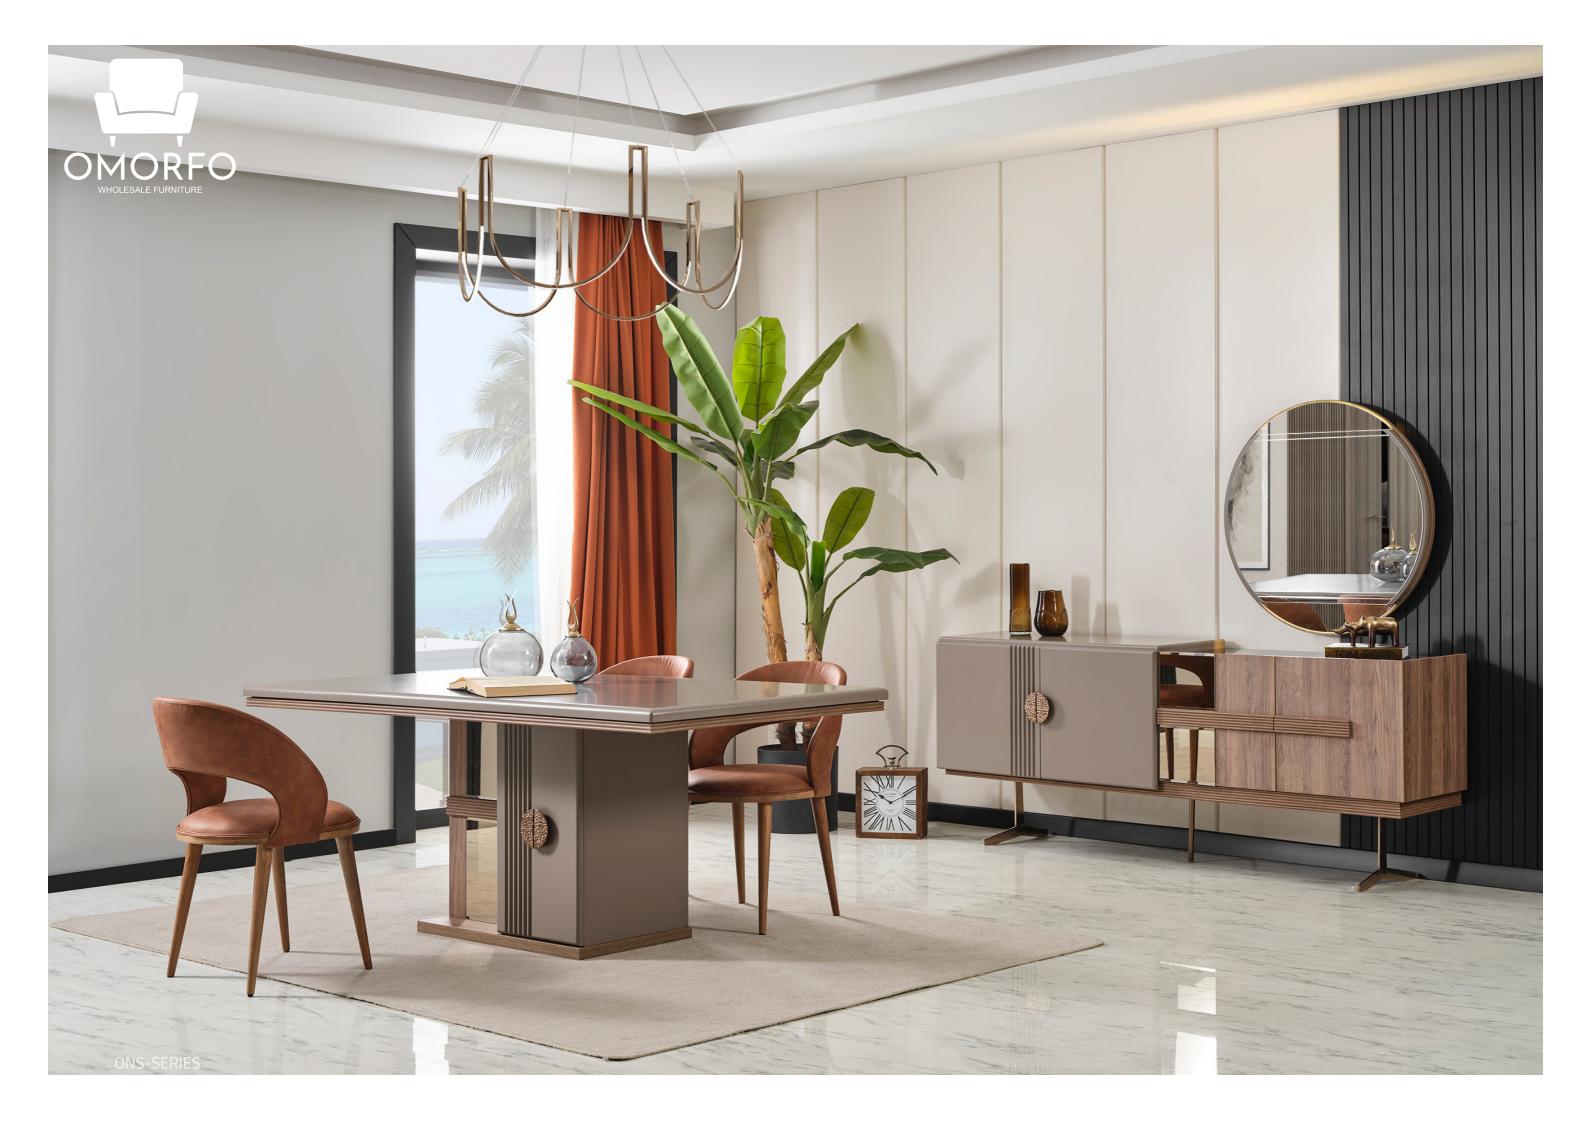

## LENA

Lena is designed to color your home with its renewed technology, comfort, and elegance. This set, every piece of which has been carefully designed, not only serves all your needs but also appeals to your eyes with its various color tones.

Making you taste the comfort of the first time every time you use it, Lena embraces you and your family with its warmth and familiarity.

Timeless comfort.

Designed by blending art and love, the Aura set is designed to expand your comfort zone and provide the comfort you deserve.