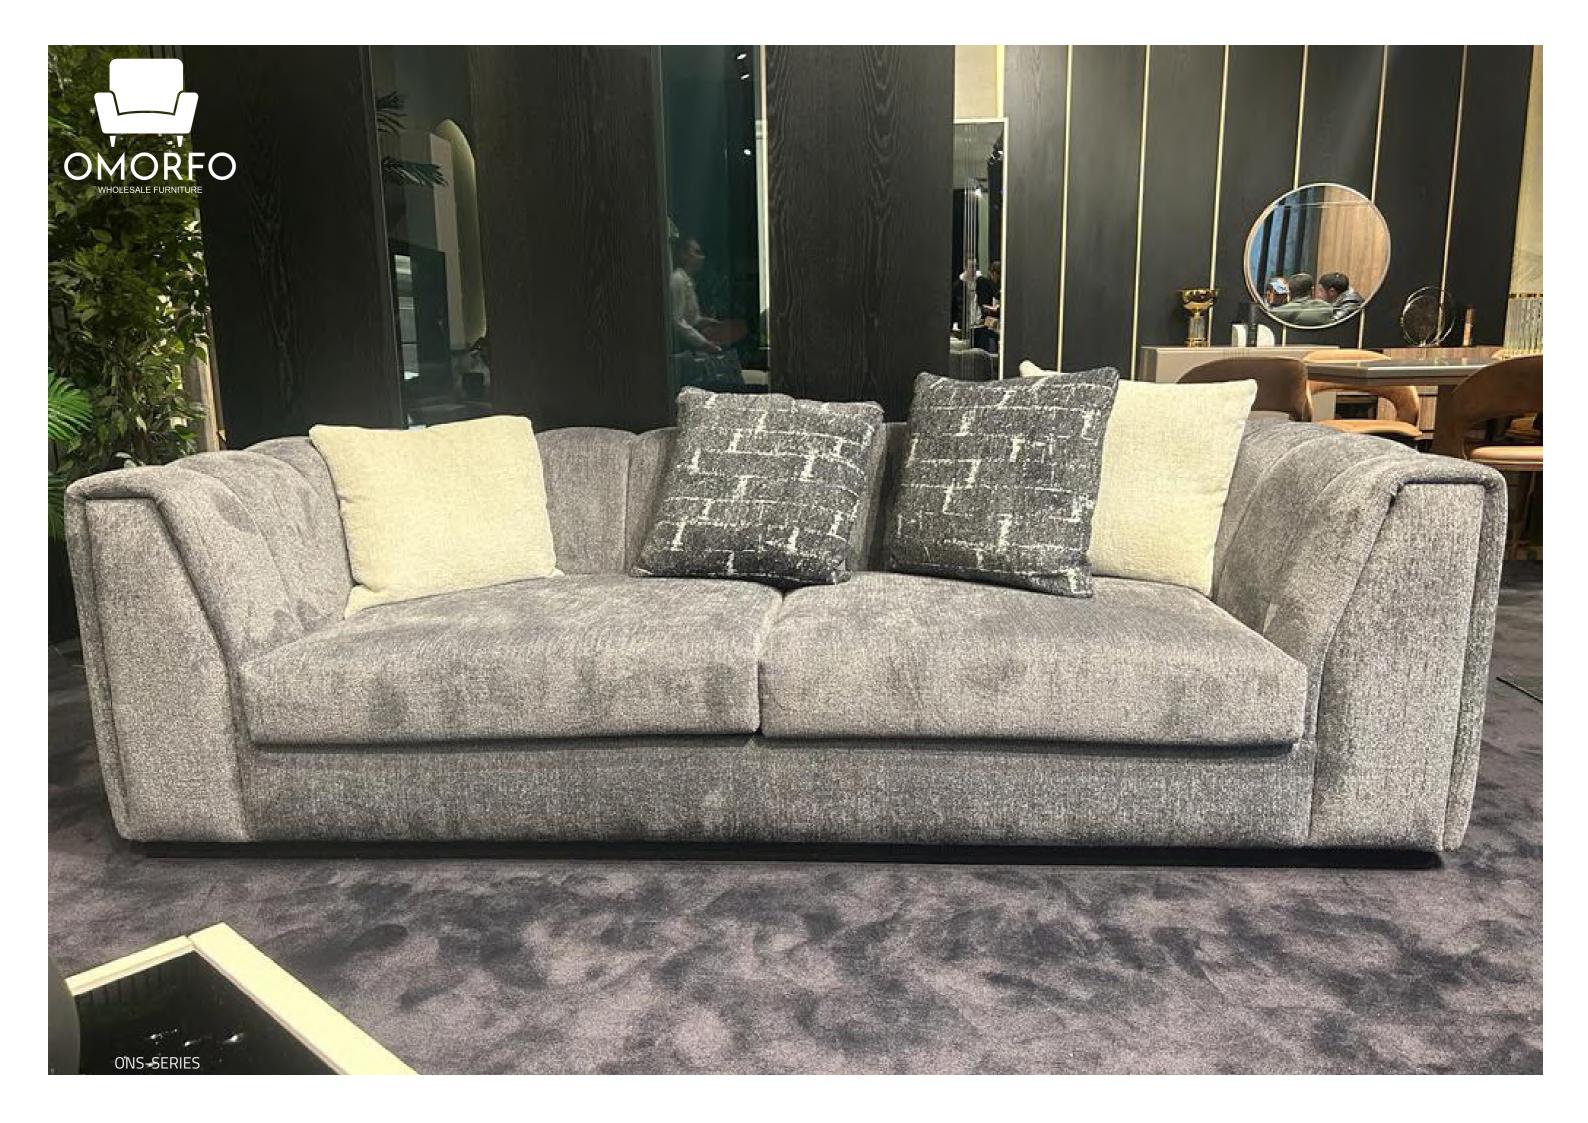

## LENA

Lena is designed to color your home with its renewed technology, comfort, and elegance. This set, every piece of which has been carefully designed, not only serves all your needs but also appeals to your eyes with its various color tones.

Making you taste the comfort of the first time every time you use it, Lena embraces you and your family with its warmth and familiarity.

Timeless comfort.

Designed by blending art and love, the Aura set is designed to expand your comfort zone and provide the comfort you deserve.