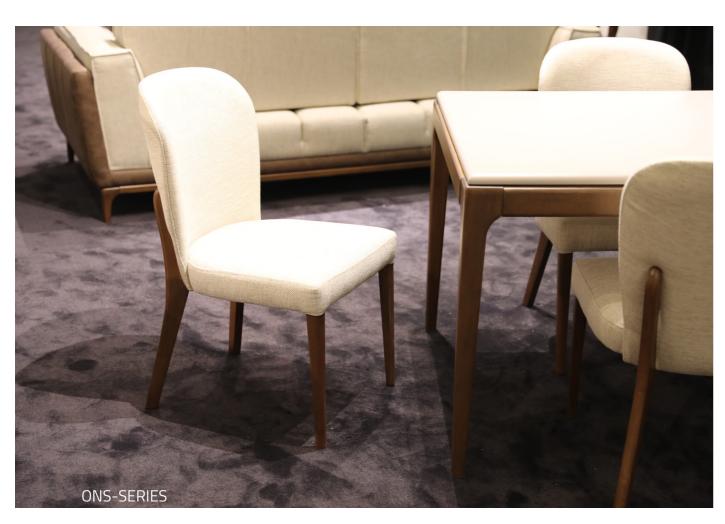

## LENA

Lena is designed to color your home with its renewed technology, comfort, and elegance. This set, every piece of which has been carefully designed, not only serves all your needs but also appeals to your eyes with its various color tones.

Making you taste the comfort of the first time every time you use it, Lena embraces you and your family with its warmth and familiarity.

Timeless comfort.

Designed by blending art and love, the Aura set is designed to expand your comfort zone and provide the comfort you deserve.