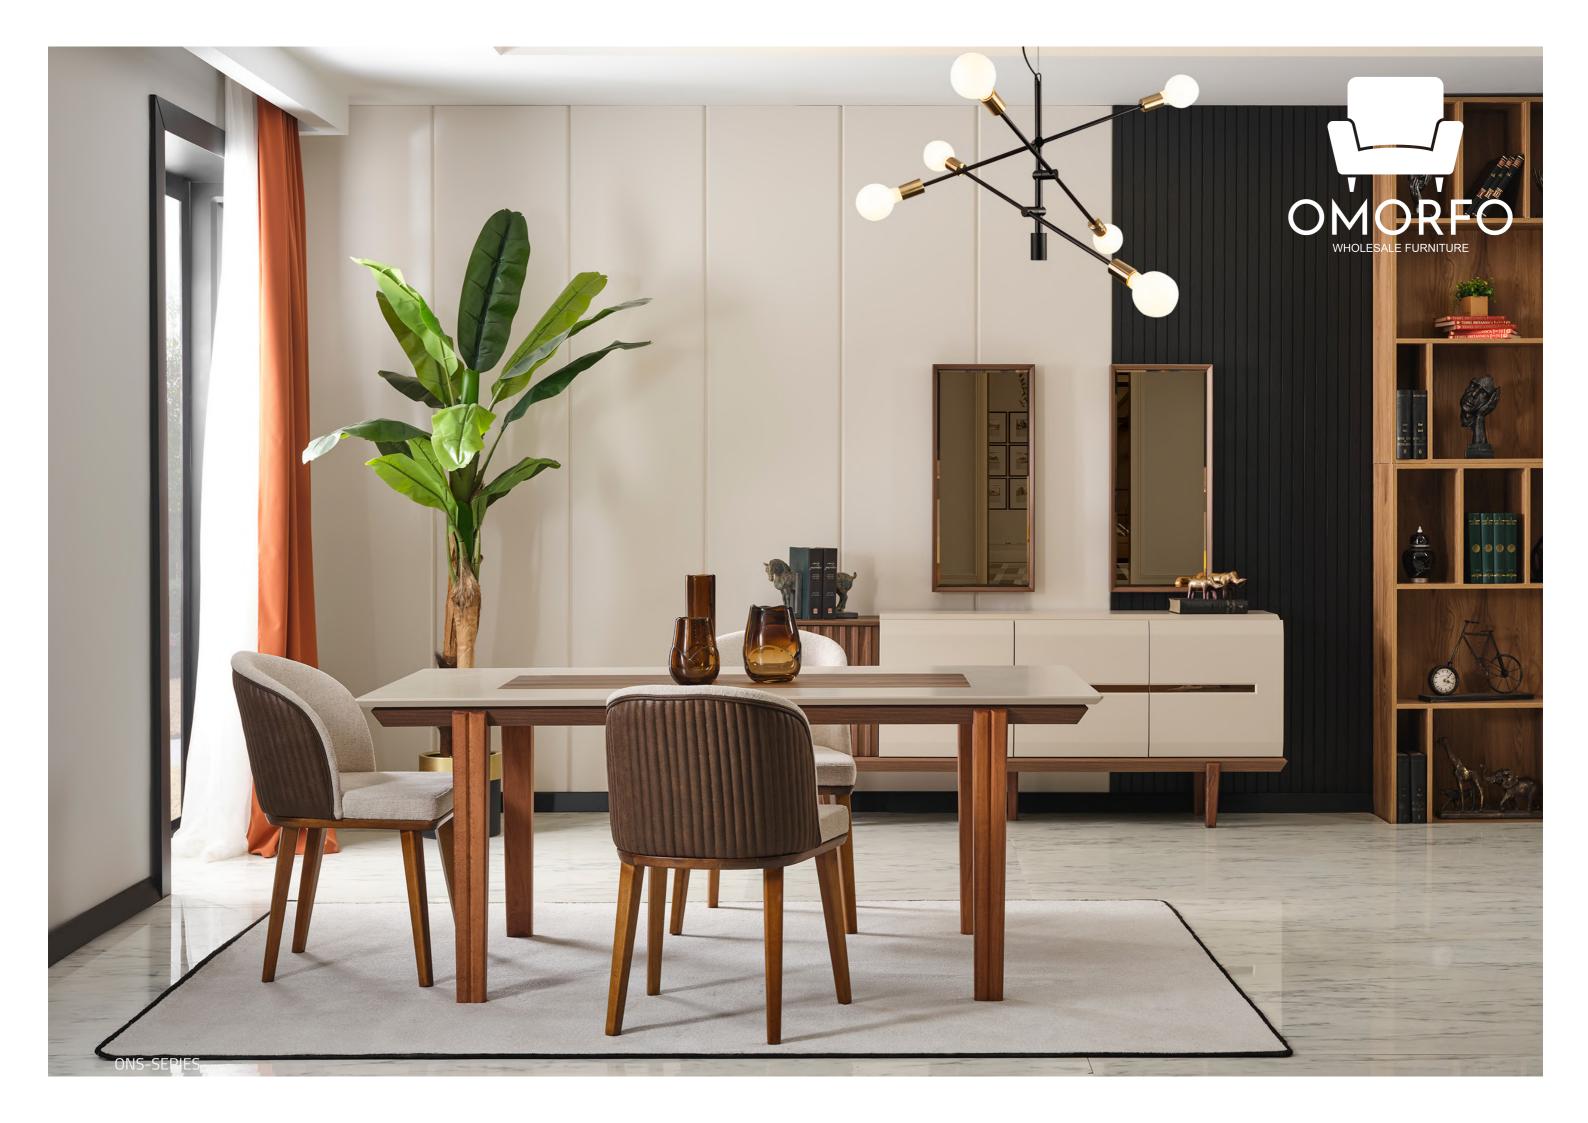

## LENA

Lena is designed to color your home with its renewed technology, comfort, and elegance. This set, every piece of which has been carefully designed, not only serves all your needs but also appeals to your eyes with its various color tones.

Making you taste the comfort of the first time every time you use it, Lena embraces you and your family with its warmth and familiarity.

Timeless comfort.

Designed by blending art and love, the Aura set is designed to expand your comfort zone and provide the comfort you deserve.