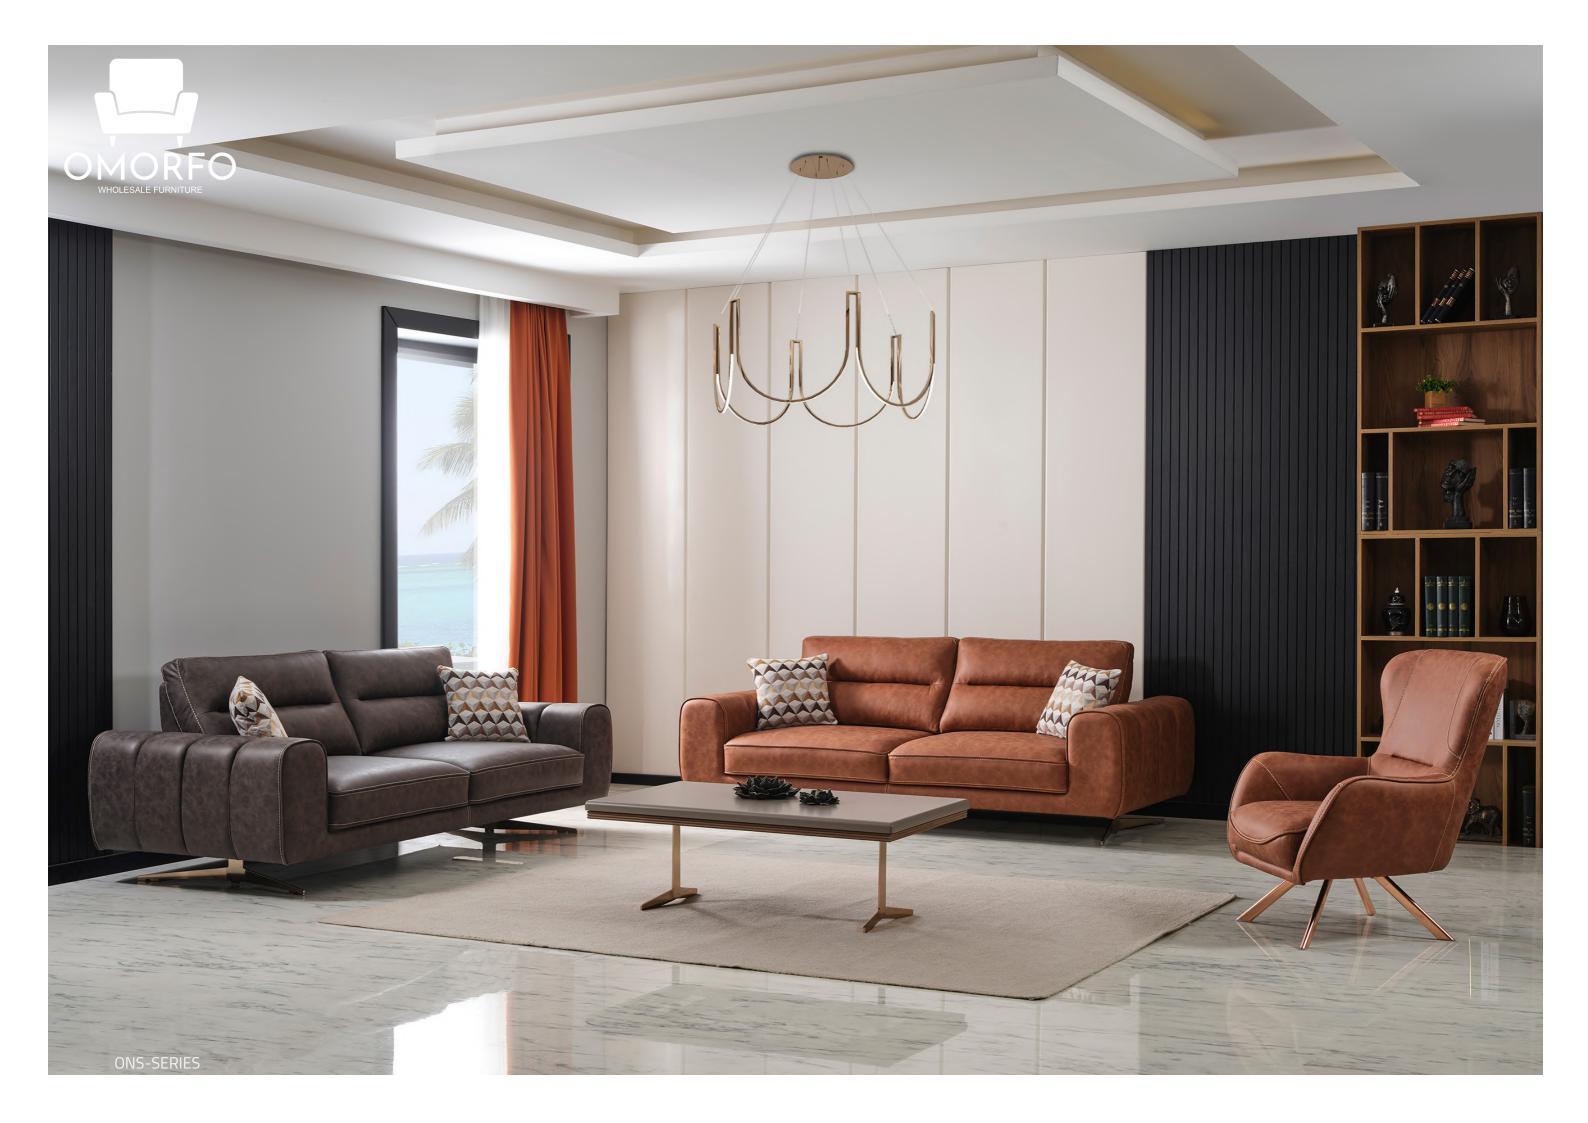

## LENA

Lena is designed to color your home with its renewed technology, comfort, and elegance. This set, every piece of which has been carefully designed, not only serves all your needs but also appeals to your eyes with its various color tones.

Making you taste the comfort of the first time every time you use it, Lena embraces you and your family with its warmth and familiarity.

Timeless comfort.

Designed by blending art and love, the Aura set is designed to expand your comfort zone and provide the comfort you deserve.