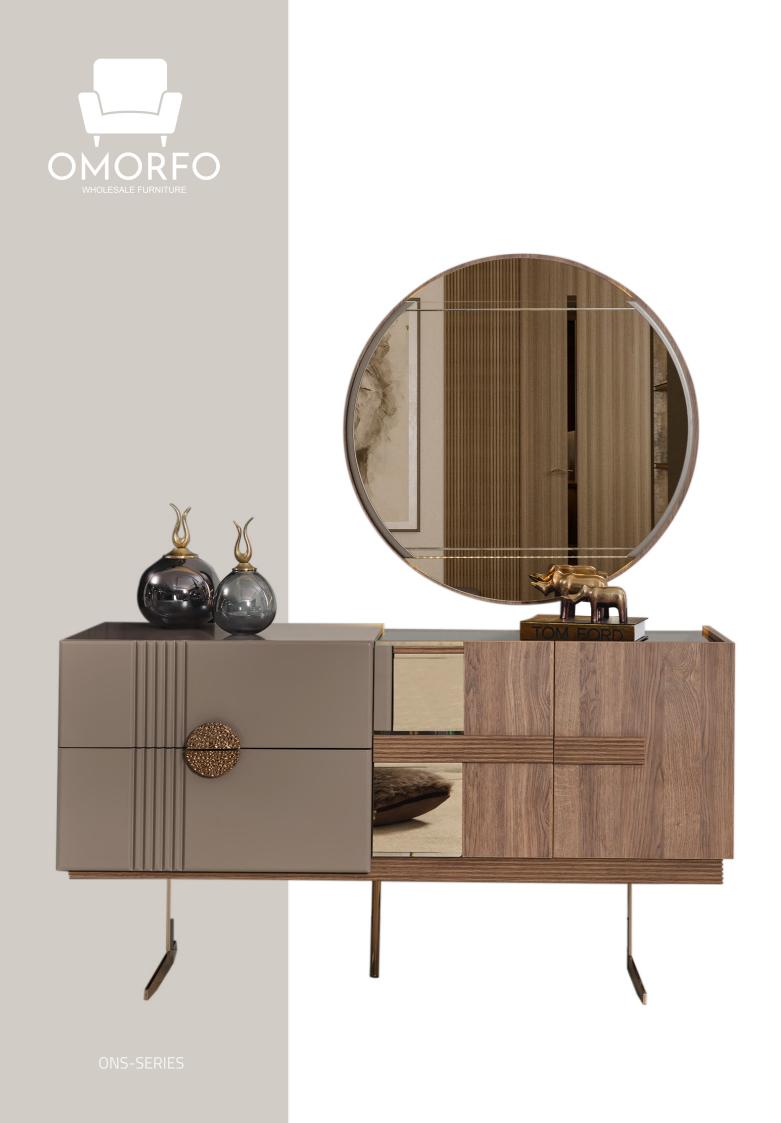

## LENA

Lena is designed to color your home with its renewed technology, comfort, and elegance. This set, every piece of which has been carefully designed, not only serves all your needs but also appeals to your eyes with its various color tones.

Making you taste the comfort of the first time every time you use it, Lena embraces you and your family with its warmth and familiarity.

Timeless comfort.

Designed by blending art and love, the Aura set is designed to expand your comfort zone and provide the comfort you deserve.