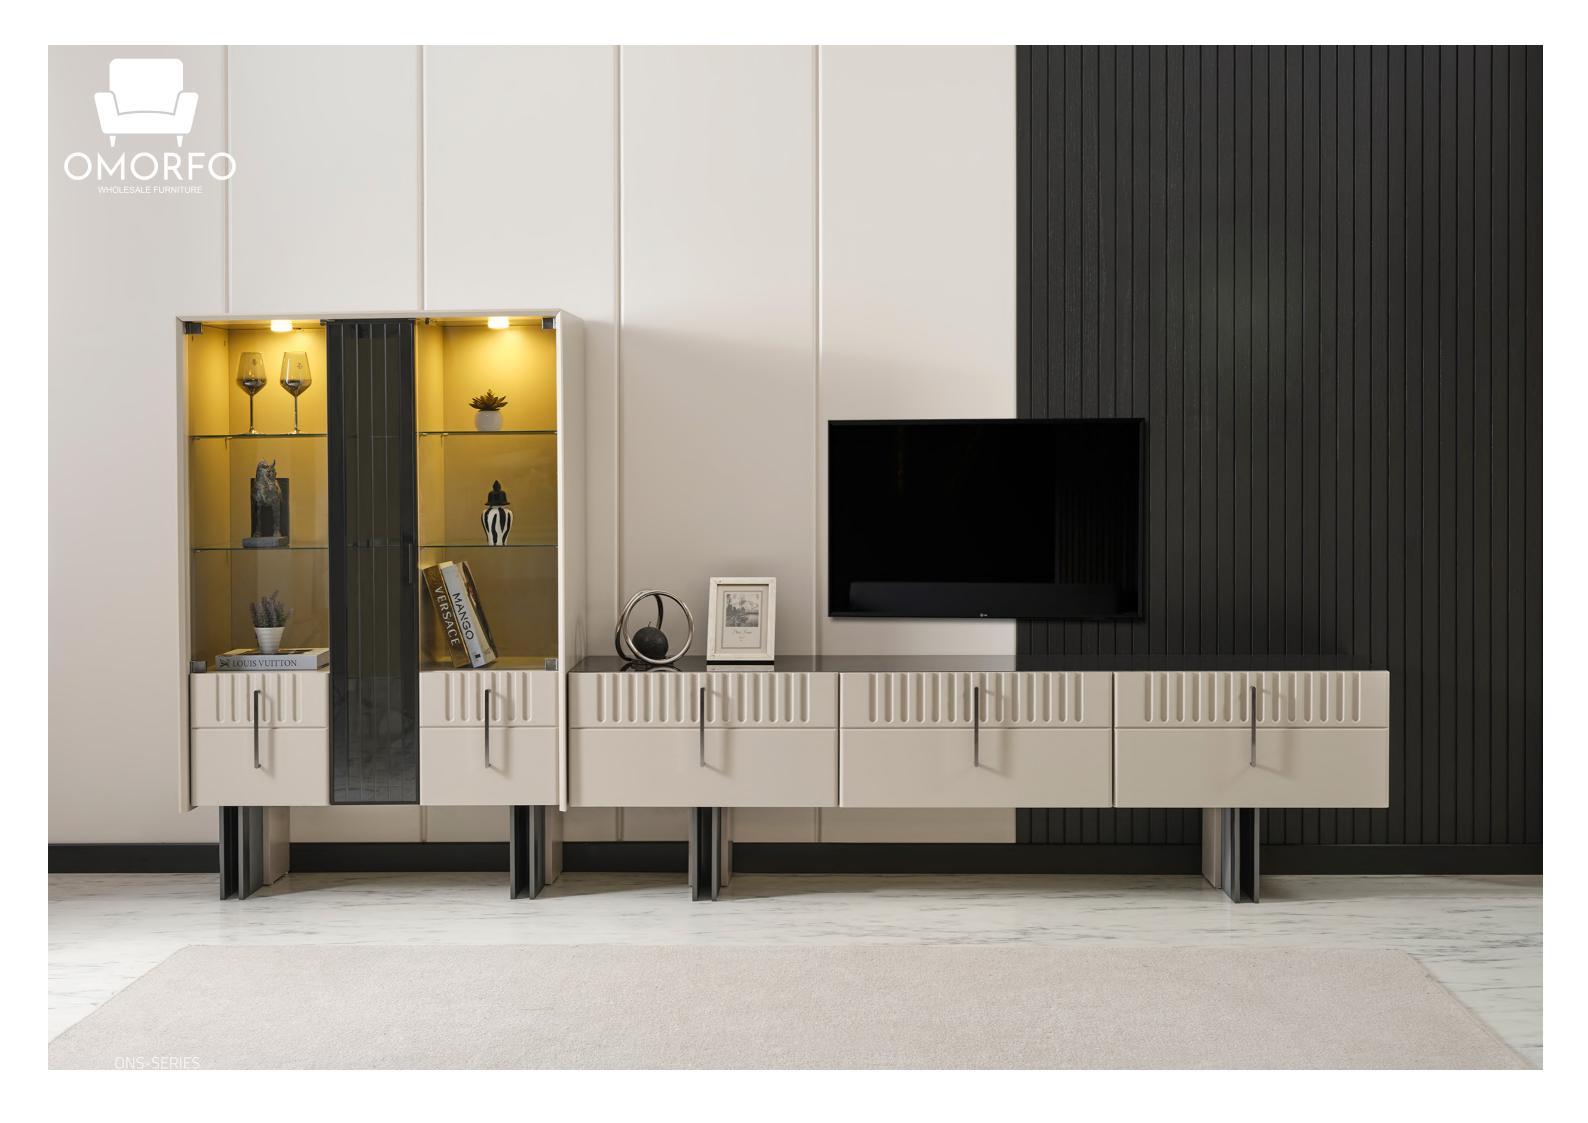

## LENA

Lena is designed to color your home with its renewed technology, comfort, and elegance. This set, every piece of which has been carefully designed, not only serves all your needs but also appeals to your eyes with its various color tones.

Making you taste the comfort of the first time every time you use it, Lena embraces you and your family with its warmth and familiarity.

Timeless comfort.

Designed by blending art and love, the Aura set is designed to expand your comfort zone and provide the comfort you deserve.