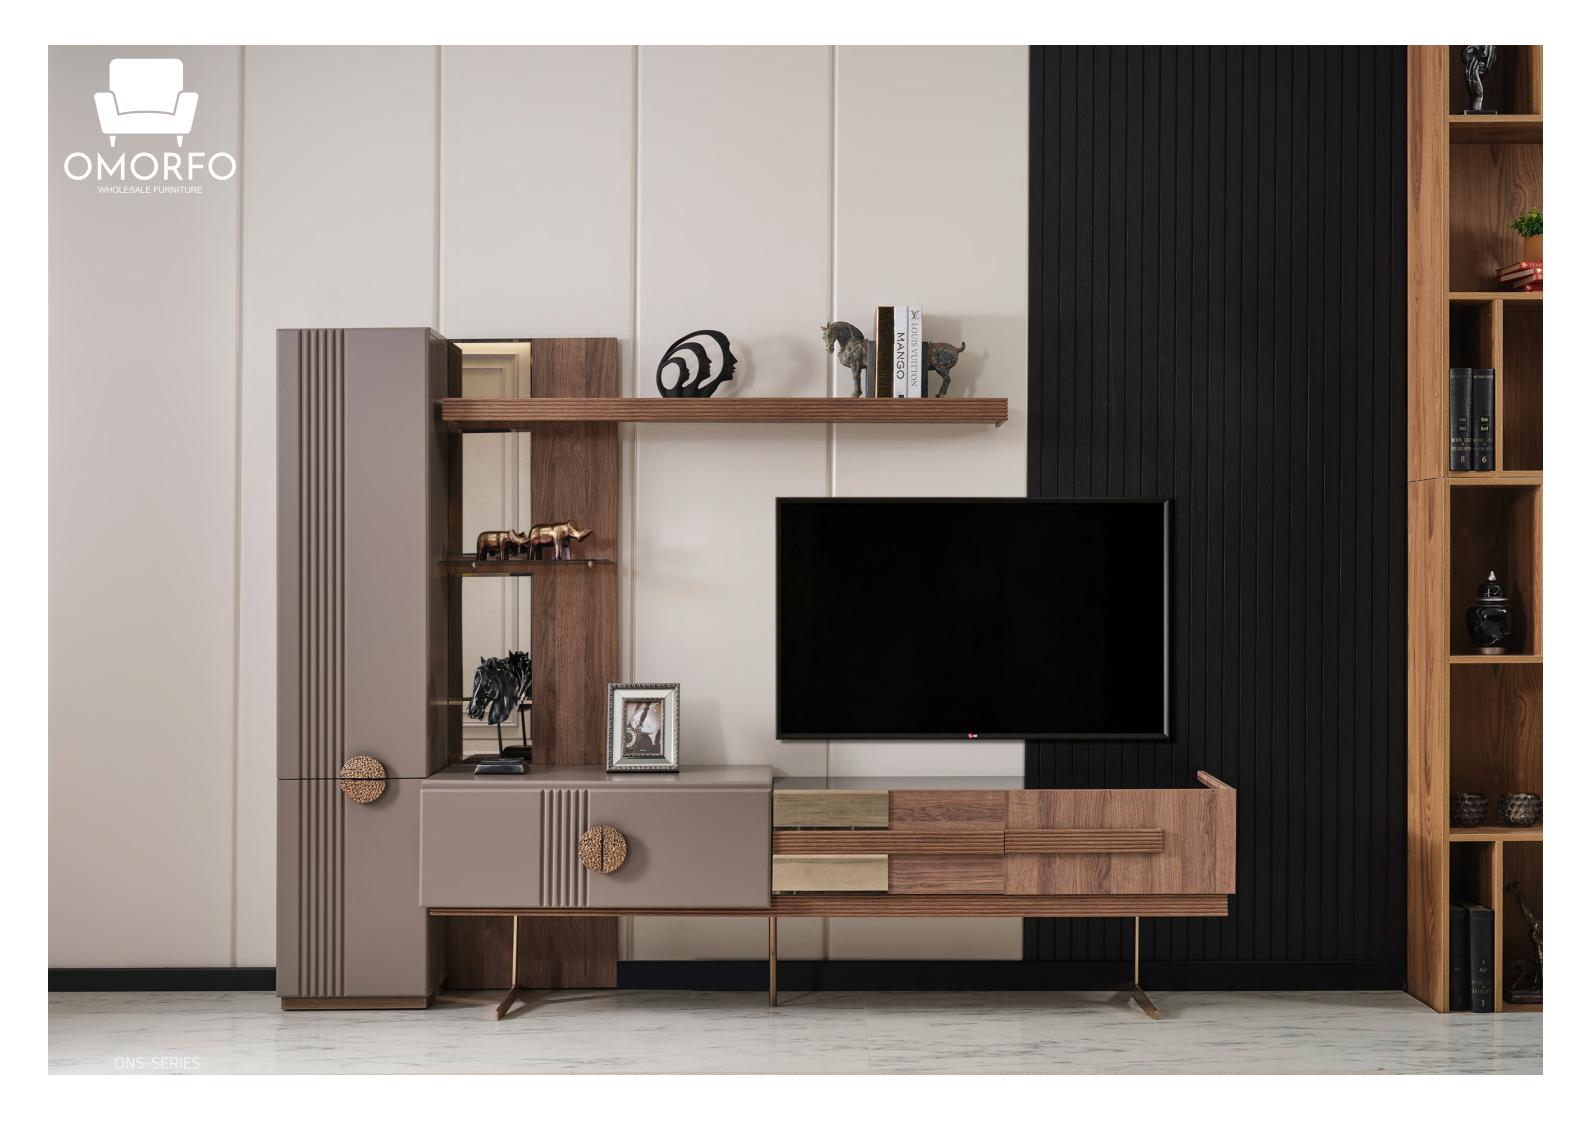

## LENA

Lena is designed to color your home with its renewed technology, comfort, and elegance. This set, every piece of which has been carefully designed, not only serves all your needs but also appeals to your eyes with its various color tones.

Making you taste the comfort of the first time every time you use it, Lena embraces you and your family with its warmth and familiarity.

Timeless comfort.

Designed by blending art and love, the Aura set is designed to expand your comfort zone and provide the comfort you deserve.