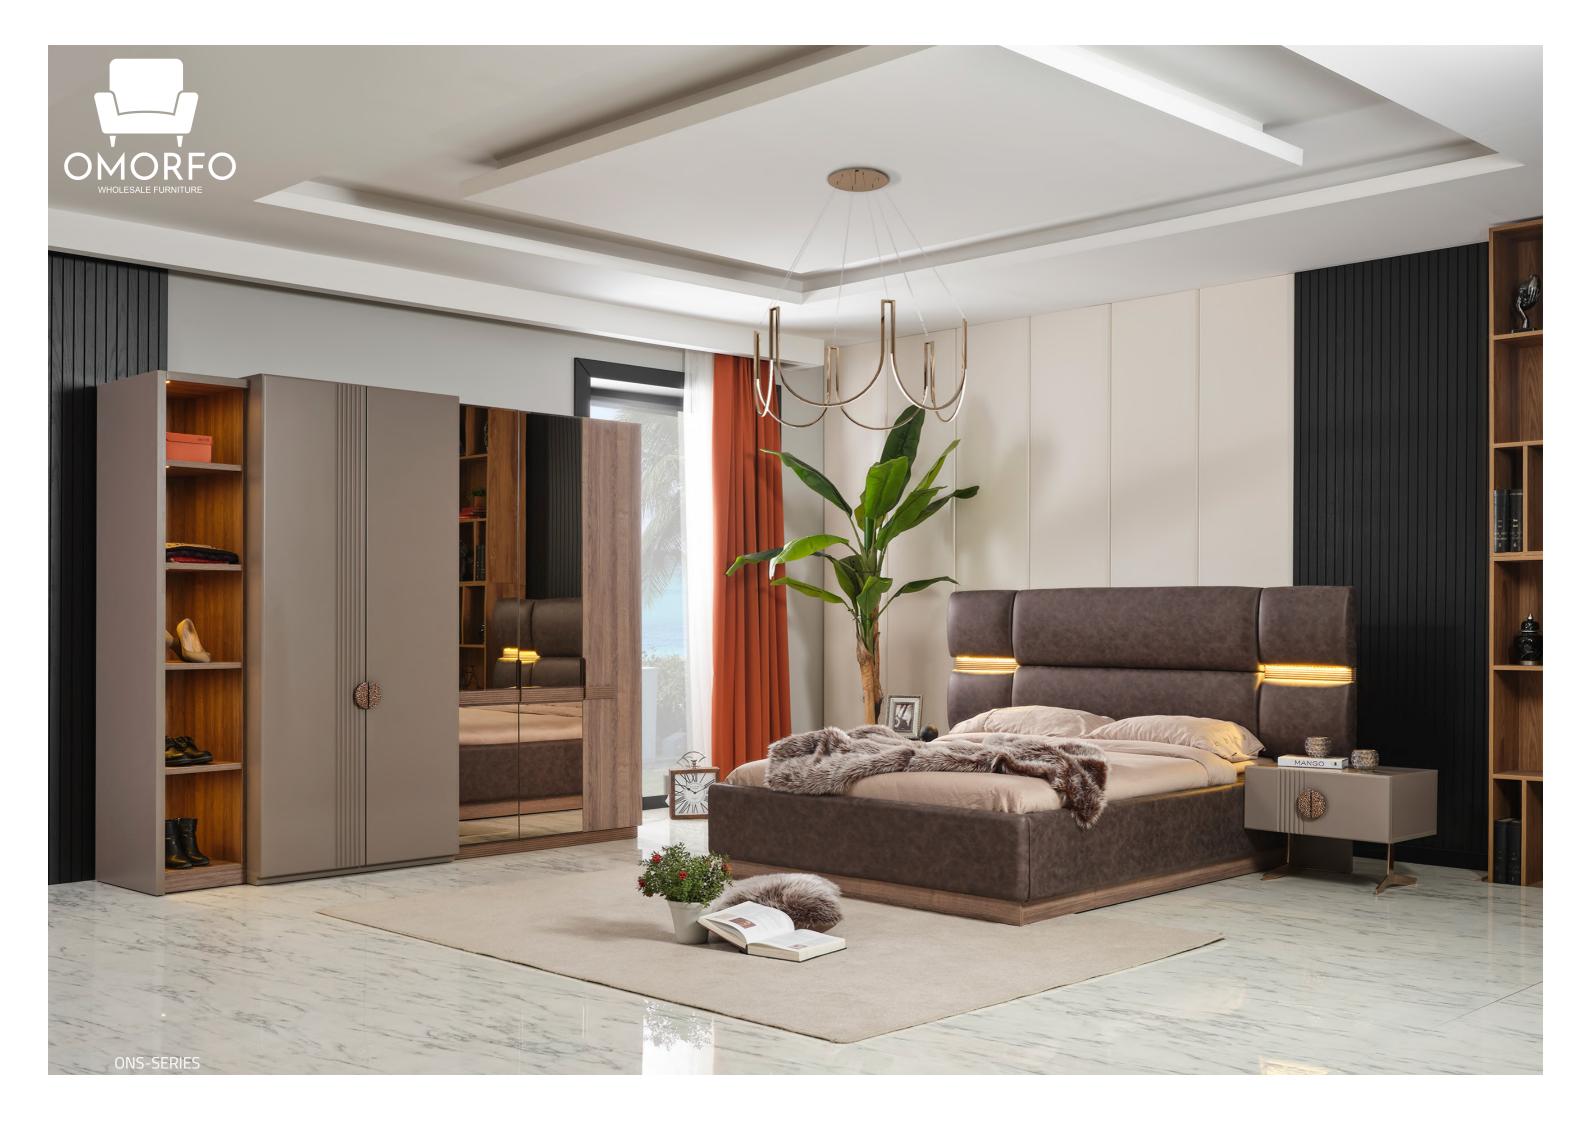

## LENA

Lena is designed to color your home with its renewed technology, comfort, and elegance. This set, every piece of which has been carefully designed, not only serves all your needs but also appeals to your eyes with its various color tones.

Making you taste the comfort of the first time every time you use it, Lena embraces you and your family with its warmth and familiarity.

Timeless comfort.

Designed by blending art and love, the Aura set is designed to expand your comfort zone and provide the comfort you deserve.