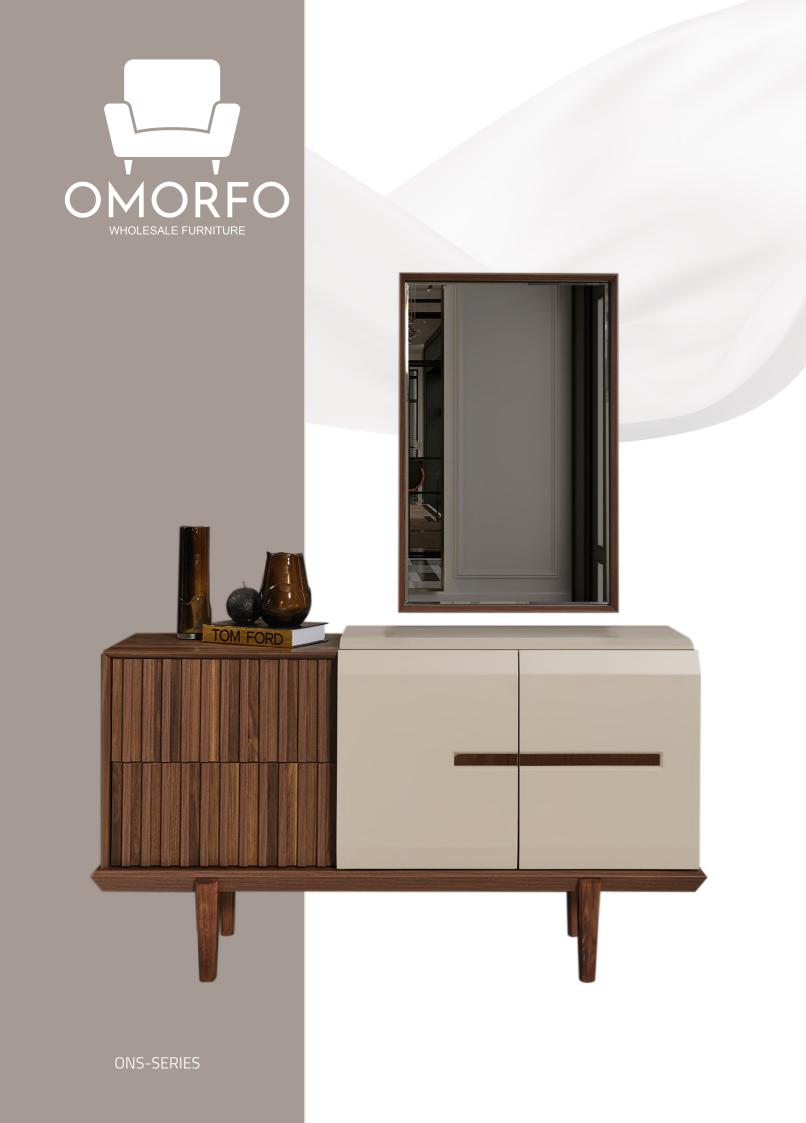

2023



## INDEX

MONZA GRANDE LENA AURA NOVA









CREATIVITY ELEGANCE AND OF COMFORI, INCREDIBLE TOUCH.









## ELEGANCE IN MODERN DETAILS.

























ENIOY THE PEACE YOU DESERVE TO THE FULLEST.



















## LENA

Lena is designed to color your home with its renewed technology, comfort, and elegance. This set, every piece of which has been carefully designed, not only serves all your needs but also appeals to your eyes with its various color tones.





Making you taste the comfort of the first time every time you use it, Lena embraces you and your family with its warmth and familiarity.





Timeless comfort.



























Designed by blending art and love, the Aura set is designed to expand your comfort zone and provide the comfort you deserve.





Designs from life.