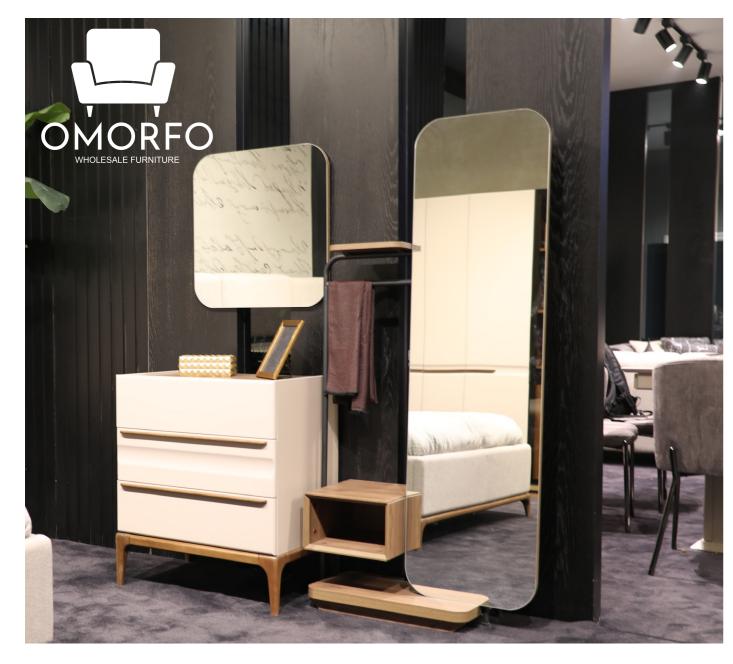

NOVA









CREATIVITY ELEGANCE AND OF COMFORI, INCREDIBLE TOUCH.









## ELEGANCE IN MODERN DETAILS.

























ENIOY THE PEACE YOU DESERVE TO THE FULLEST.



















## LENA

Lena is designed to color your home with its renewed technology, comfort, and elegance. This set, every piece of which has been carefully designed, not only serves all your needs but also appeals to your eyes with its various color tones.





Making you taste the comfort of the first time every time you use it, Lena embraces you and your family with its warmth and familiarity.





Timeless comfort.



























Designed by blending art and love, the Aura set is designed to expand your comfort zone and provide the comfort you deserve.





Designs from life.