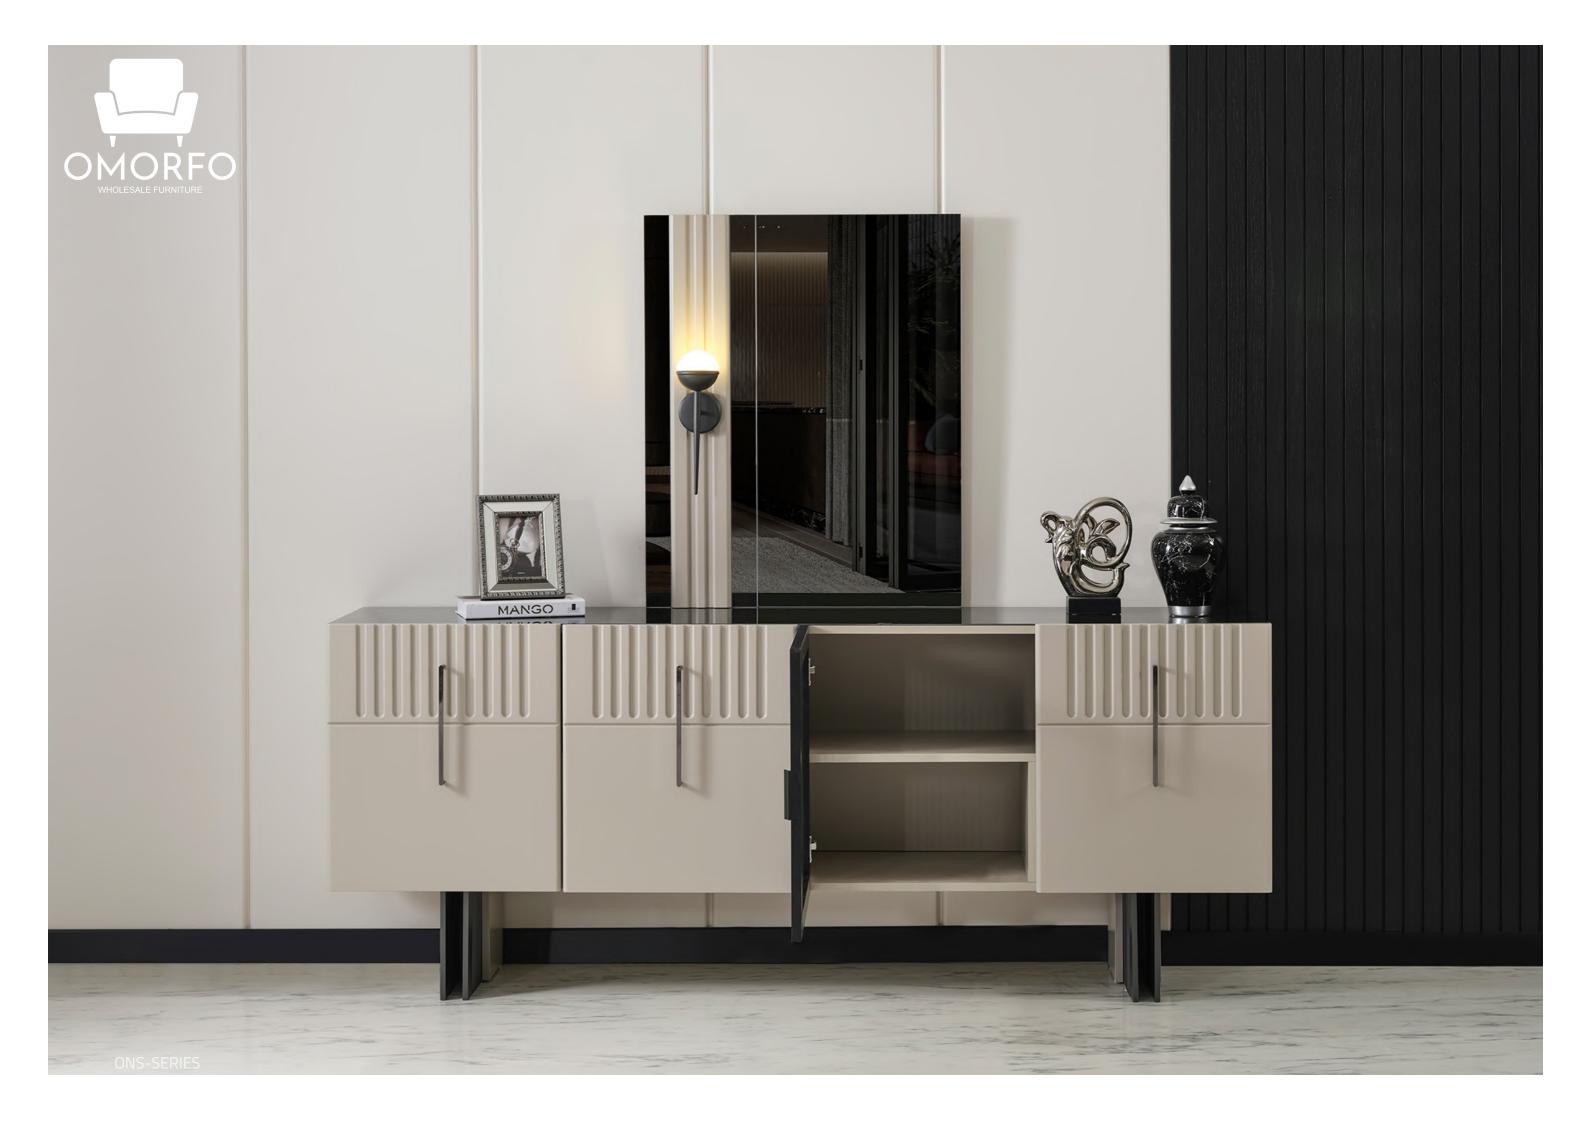

## LENA

Lena is designed to color your home with its renewed technology, comfort, and elegance. This set, every piece of which has been carefully designed, not only serves all your needs but also appeals to your eyes with its various color tones.

Making you taste the comfort of the first time every time you use it, Lena embraces you and your family with its warmth and familiarity.

Timeless comfort.

Designed by blending art and love, the Aura set is designed to expand your comfort zone and provide the comfort you deserve.