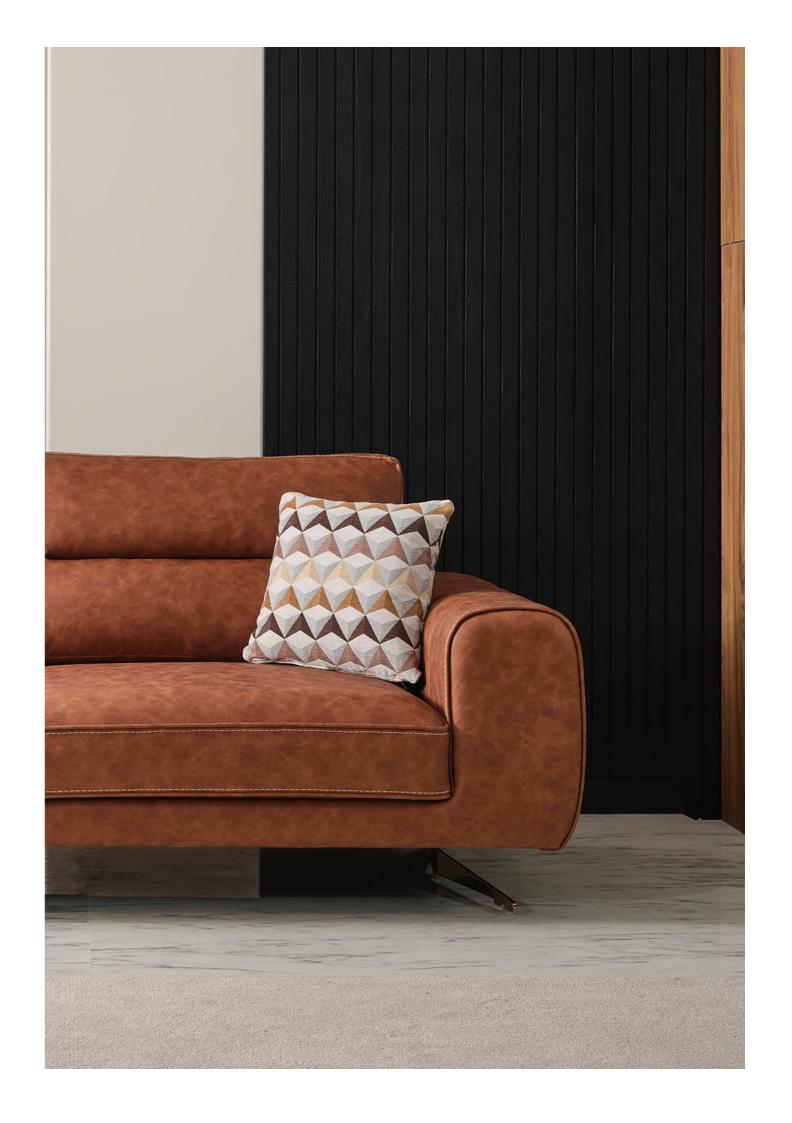

## LENA

Lena is designed to color your home with its renewed technology, comfort, and elegance. This set, every piece of which has been carefully designed, not only serves all your needs but also appeals to your eyes with its various color tones.

Making you taste the comfort of the first time every time you use it, Lena embraces you and your family with its warmth and familiarity.

Timeless comfort.

Designed by blending art and love, the Aura set is designed to expand your comfort zone and provide the comfort you deserve.