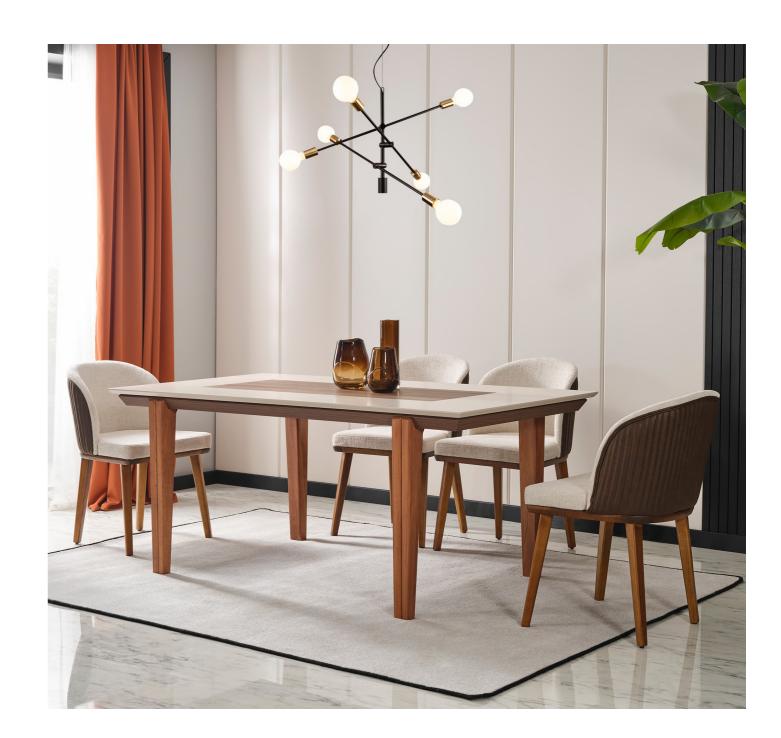

## LENA

Lena is designed to color your home with its renewed technology, comfort, and elegance. This set, every piece of which has been carefully designed, not only serves all your needs but also appeals to your eyes with its various color tones.

Making you taste the comfort of the first time every time you use it, Lena embraces you and your family with its warmth and familiarity.

Timeless comfort.

Designed by blending art and love, the Aura set is designed to expand your comfort zone and provide the comfort you deserve.