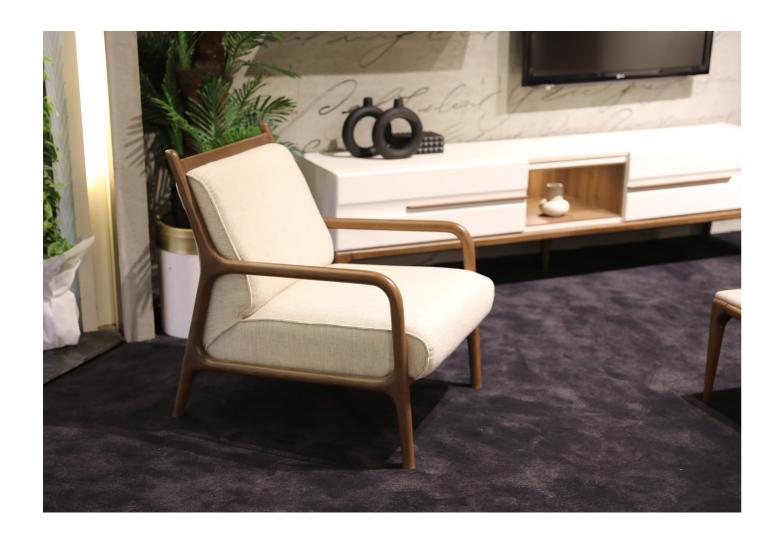

## LENA

Lena is designed to color your home with its renewed technology, comfort, and elegance. This set, every piece of which has been carefully designed, not only serves all your needs but also appeals to your eyes with its various color tones.

Making you taste the comfort of the first time every time you use it, Lena embraces you and your family with its warmth and familiarity.

Timeless comfort.

Designed by blending art and love, the Aura set is designed to expand your comfort zone and provide the comfort you deserve.