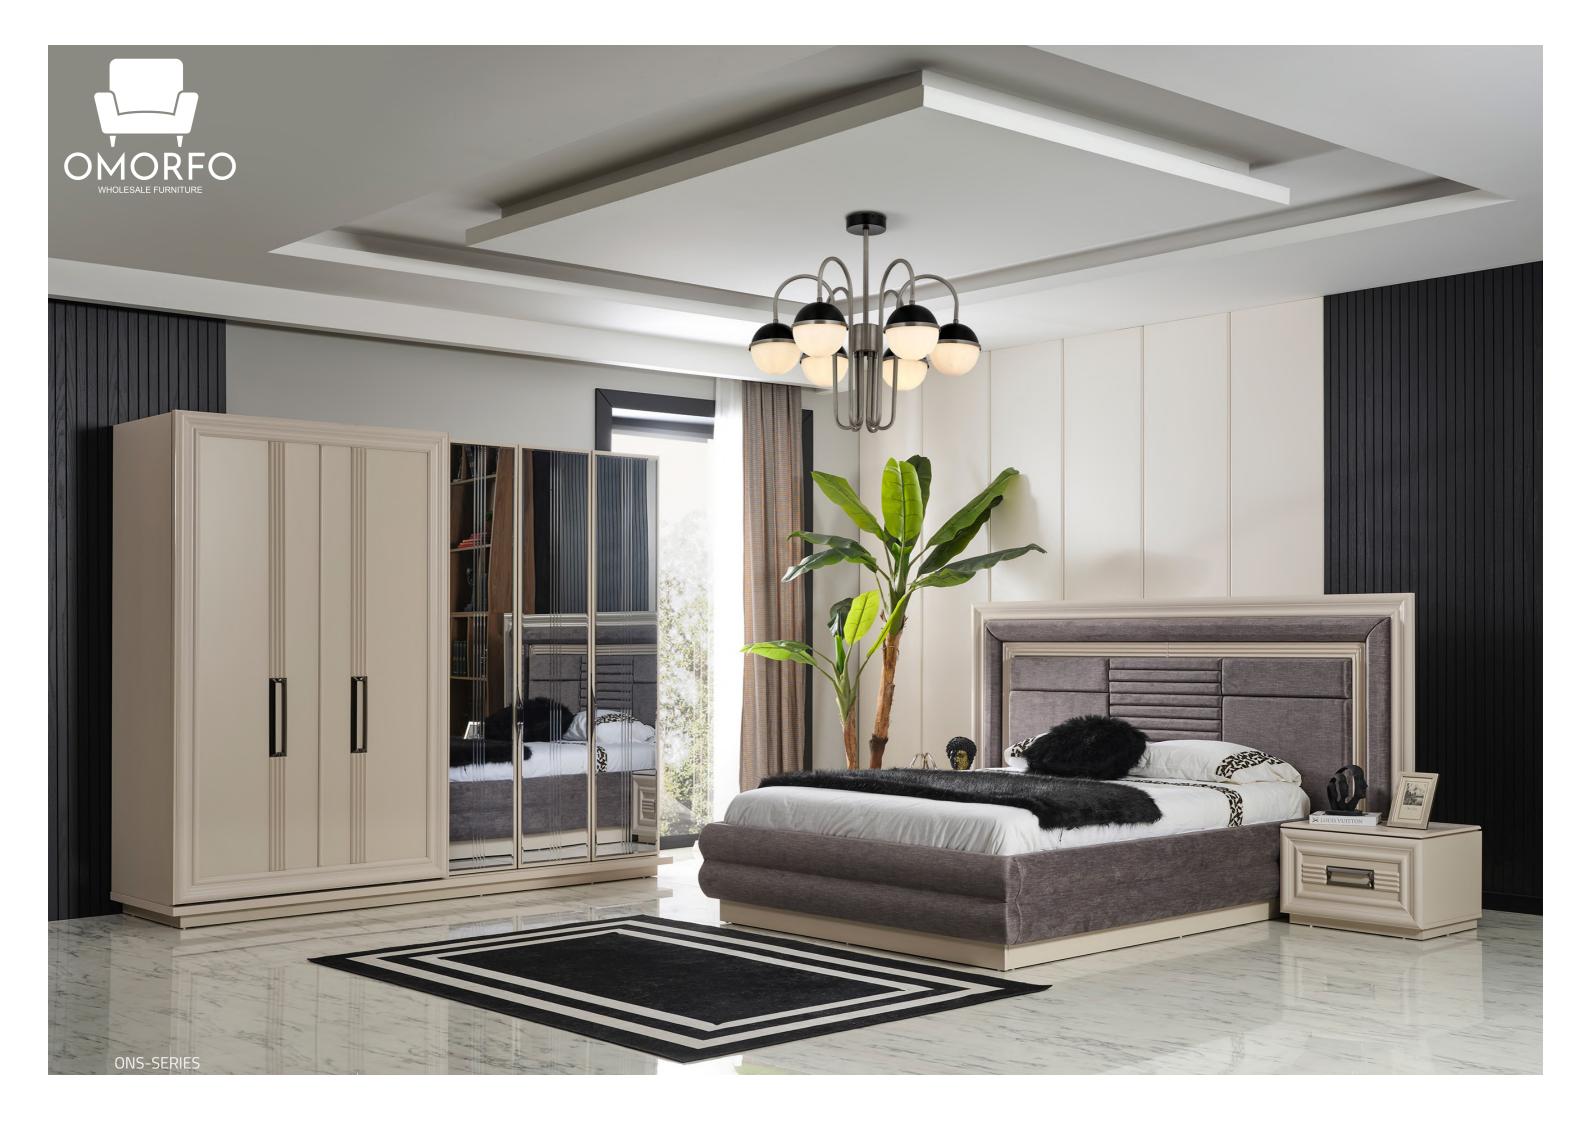

## LENA

Lena is designed to color your home with its renewed technology, comfort, and elegance. This set, every piece of which has been carefully designed, not only serves all your needs but also appeals to your eyes with its various color tones.

Making you taste the comfort of the first time every time you use it, Lena embraces you and your family with its warmth and familiarity.

Timeless comfort.

Designed by blending art and love, the Aura set is designed to expand your comfort zone and provide the comfort you deserve.