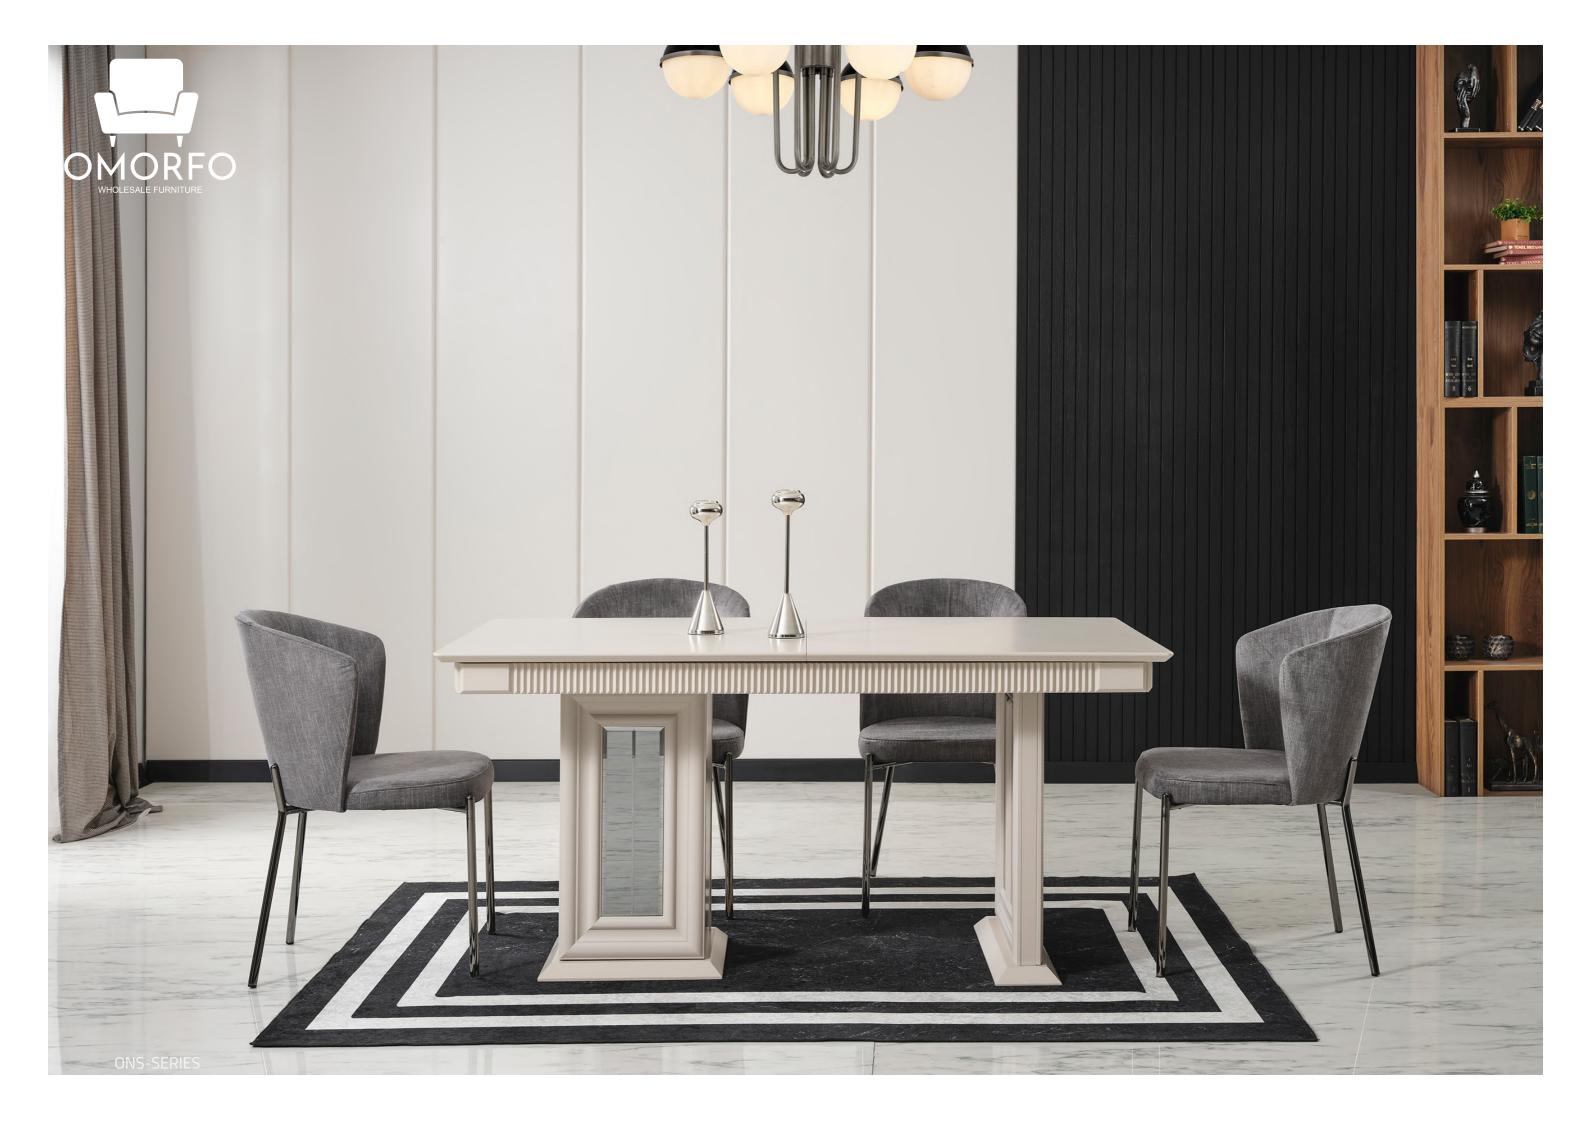

## LENA

Lena is designed to color your home with its renewed technology, comfort, and elegance. This set, every piece of which has been carefully designed, not only serves all your needs but also appeals to your eyes with its various color tones.

Making you taste the comfort of the first time every time you use it, Lena embraces you and your family with its warmth and familiarity.

Timeless comfort.

Designed by blending art and love, the Aura set is designed to expand your comfort zone and provide the comfort you deserve.