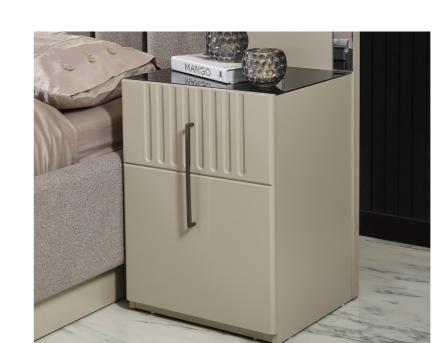

## LENA

Lena is designed to color your home with its renewed technology, comfort, and elegance. This set, every piece of which has been carefully designed, not only serves all your needs but also appeals to your eyes with its various color tones.

Making you taste the comfort of the first time every time you use it, Lena embraces you and your family with its warmth and familiarity.

Timeless comfort.

Designed by blending art and love, the Aura set is designed to expand your comfort zone and provide the comfort you deserve.