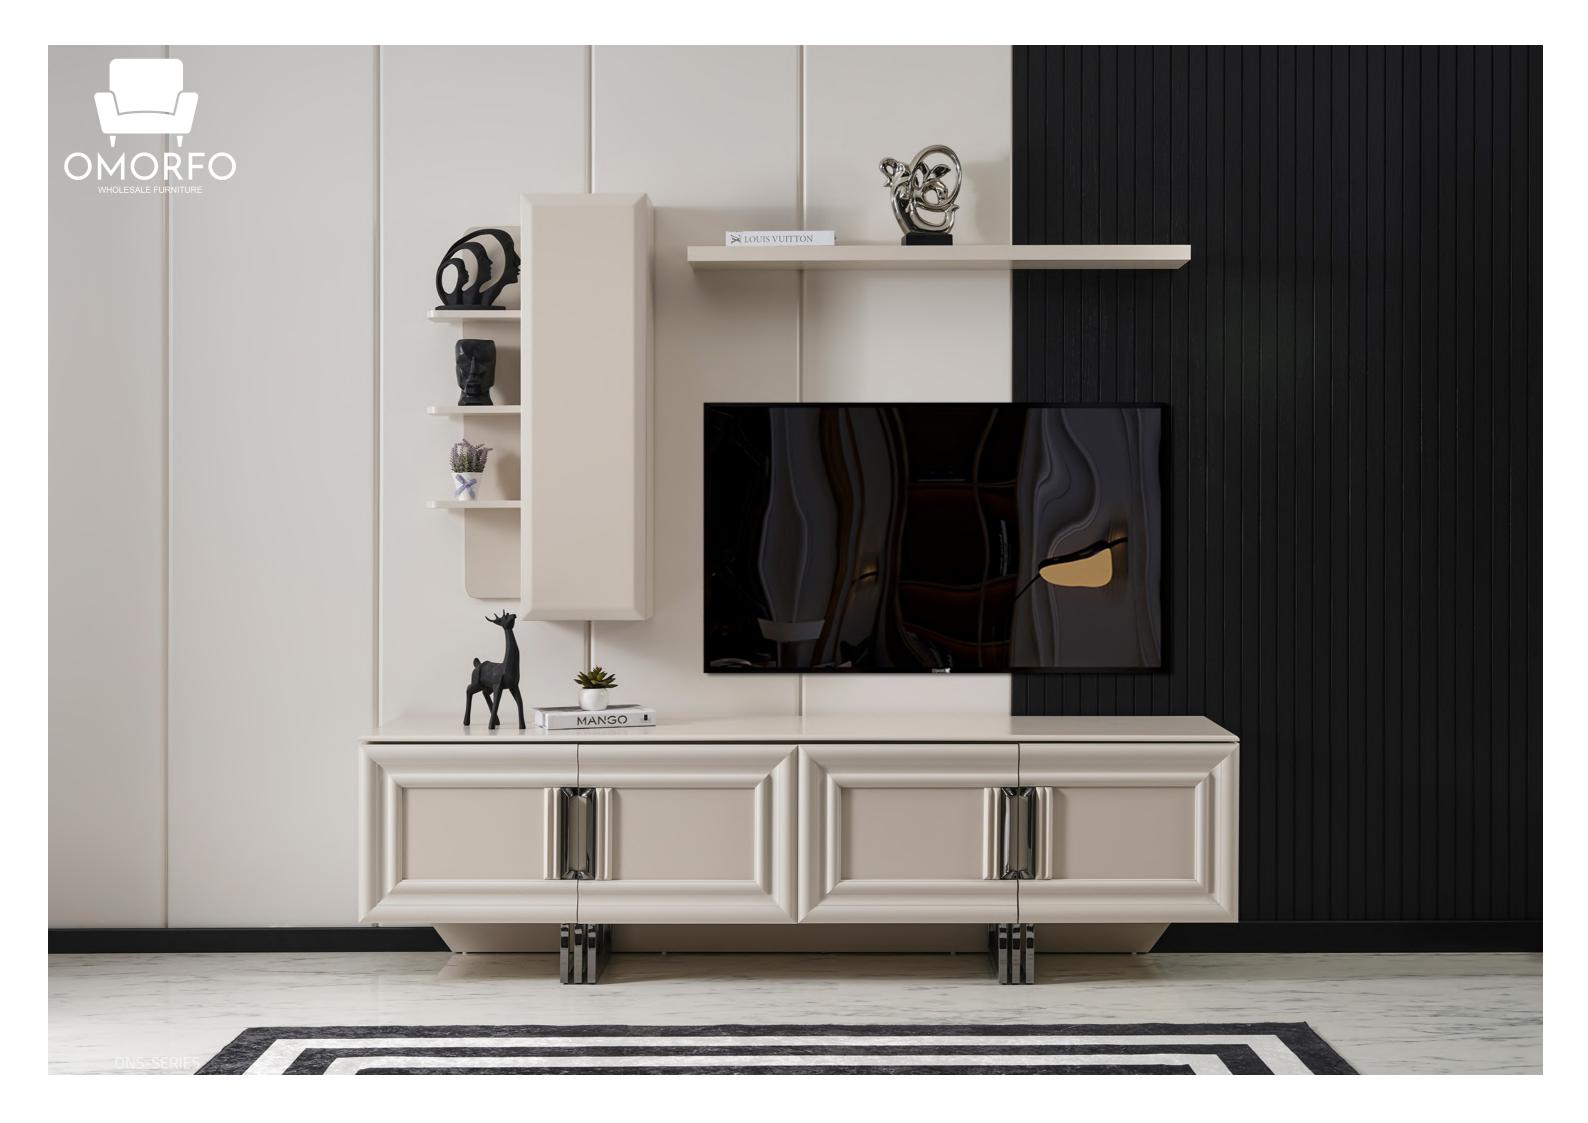

## LENA

Lena is designed to color your home with its renewed technology, comfort, and elegance. This set, every piece of which has been carefully designed, not only serves all your needs but also appeals to your eyes with its various color tones.

Making you taste the comfort of the first time every time you use it, Lena embraces you and your family with its warmth and familiarity.

Timeless comfort.

Designed by blending art and love, the Aura set is designed to expand your comfort zone and provide the comfort you deserve.