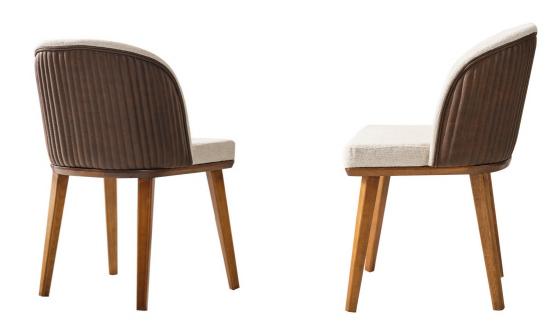

## LENA

Lena is designed to color your home with its renewed technology, comfort, and elegance. This set, every piece of which has been carefully designed, not only serves all your needs but also appeals to your eyes with its various color tones.

Making you taste the comfort of the first time every time you use it, Lena embraces you and your family with its warmth and familiarity.

Timeless comfort.

Designed by blending art and love, the Aura set is designed to expand your comfort zone and provide the comfort you deserve.