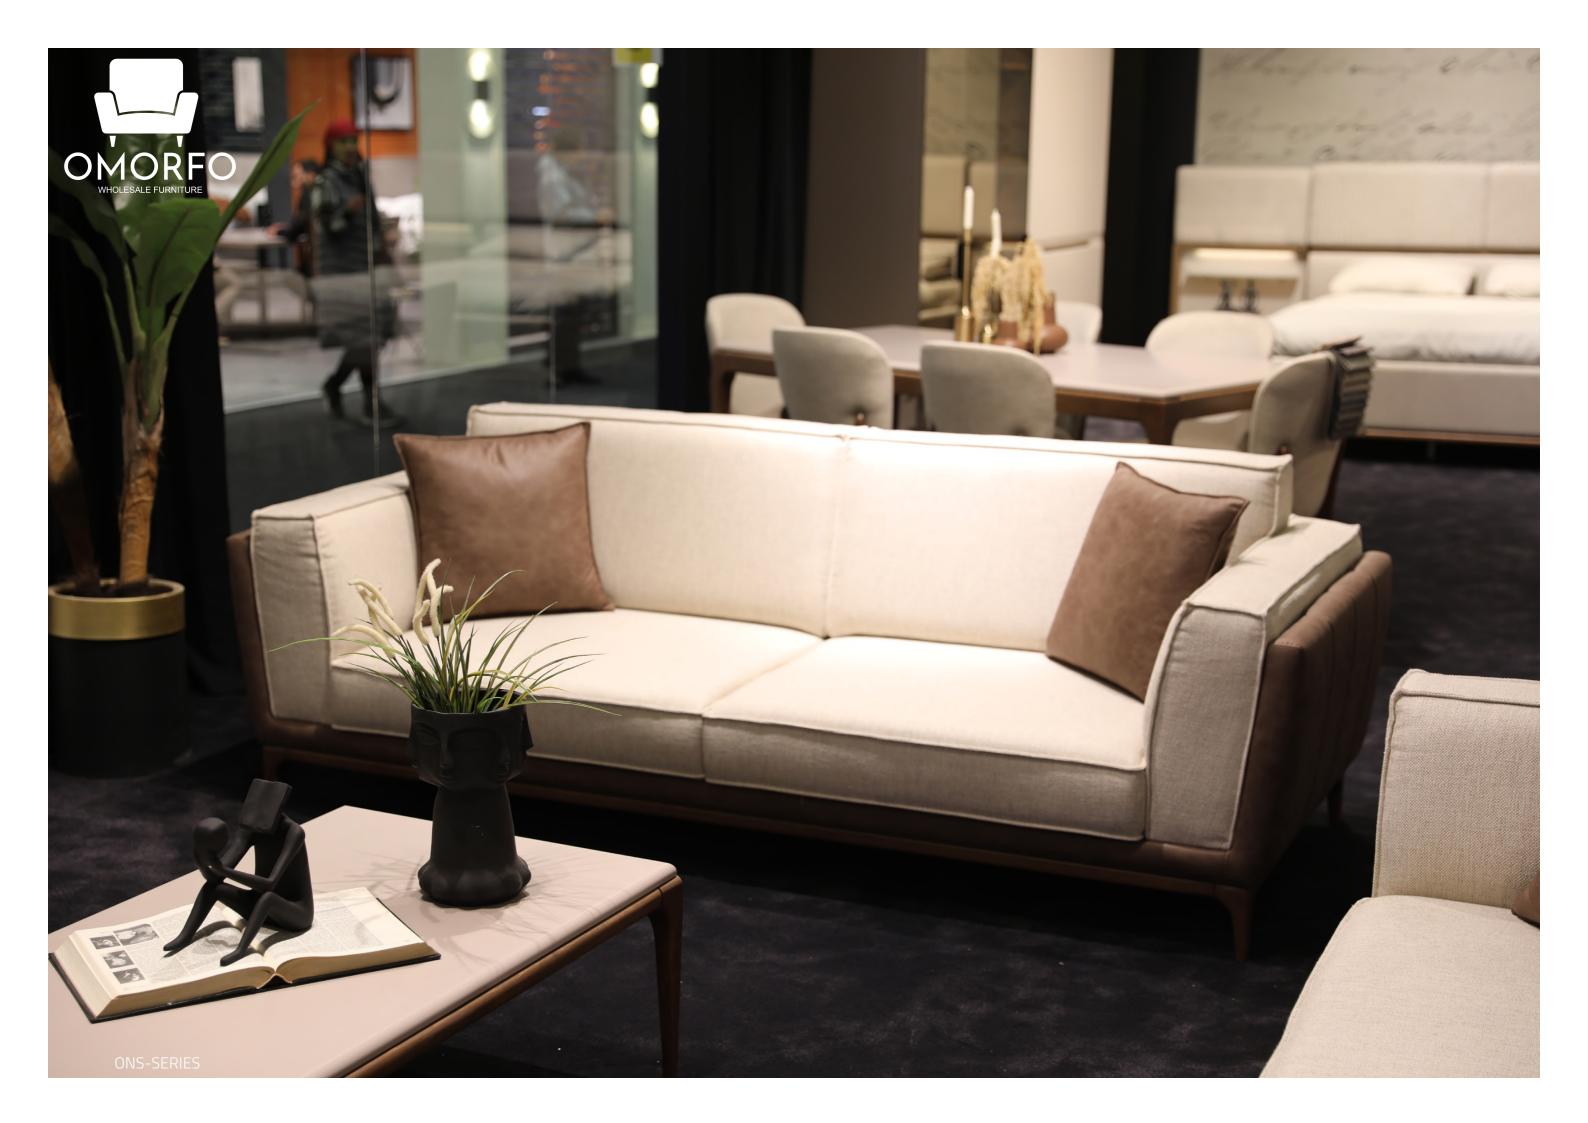

## LENA

Lena is designed to color your home with its renewed technology, comfort, and elegance. This set, every piece of which has been carefully designed, not only serves all your needs but also appeals to your eyes with its various color tones.

Making you taste the comfort of the first time every time you use it, Lena embraces you and your family with its warmth and familiarity.

Timeless comfort.

Designed by blending art and love, the Aura set is designed to expand your comfort zone and provide the comfort you deserve.