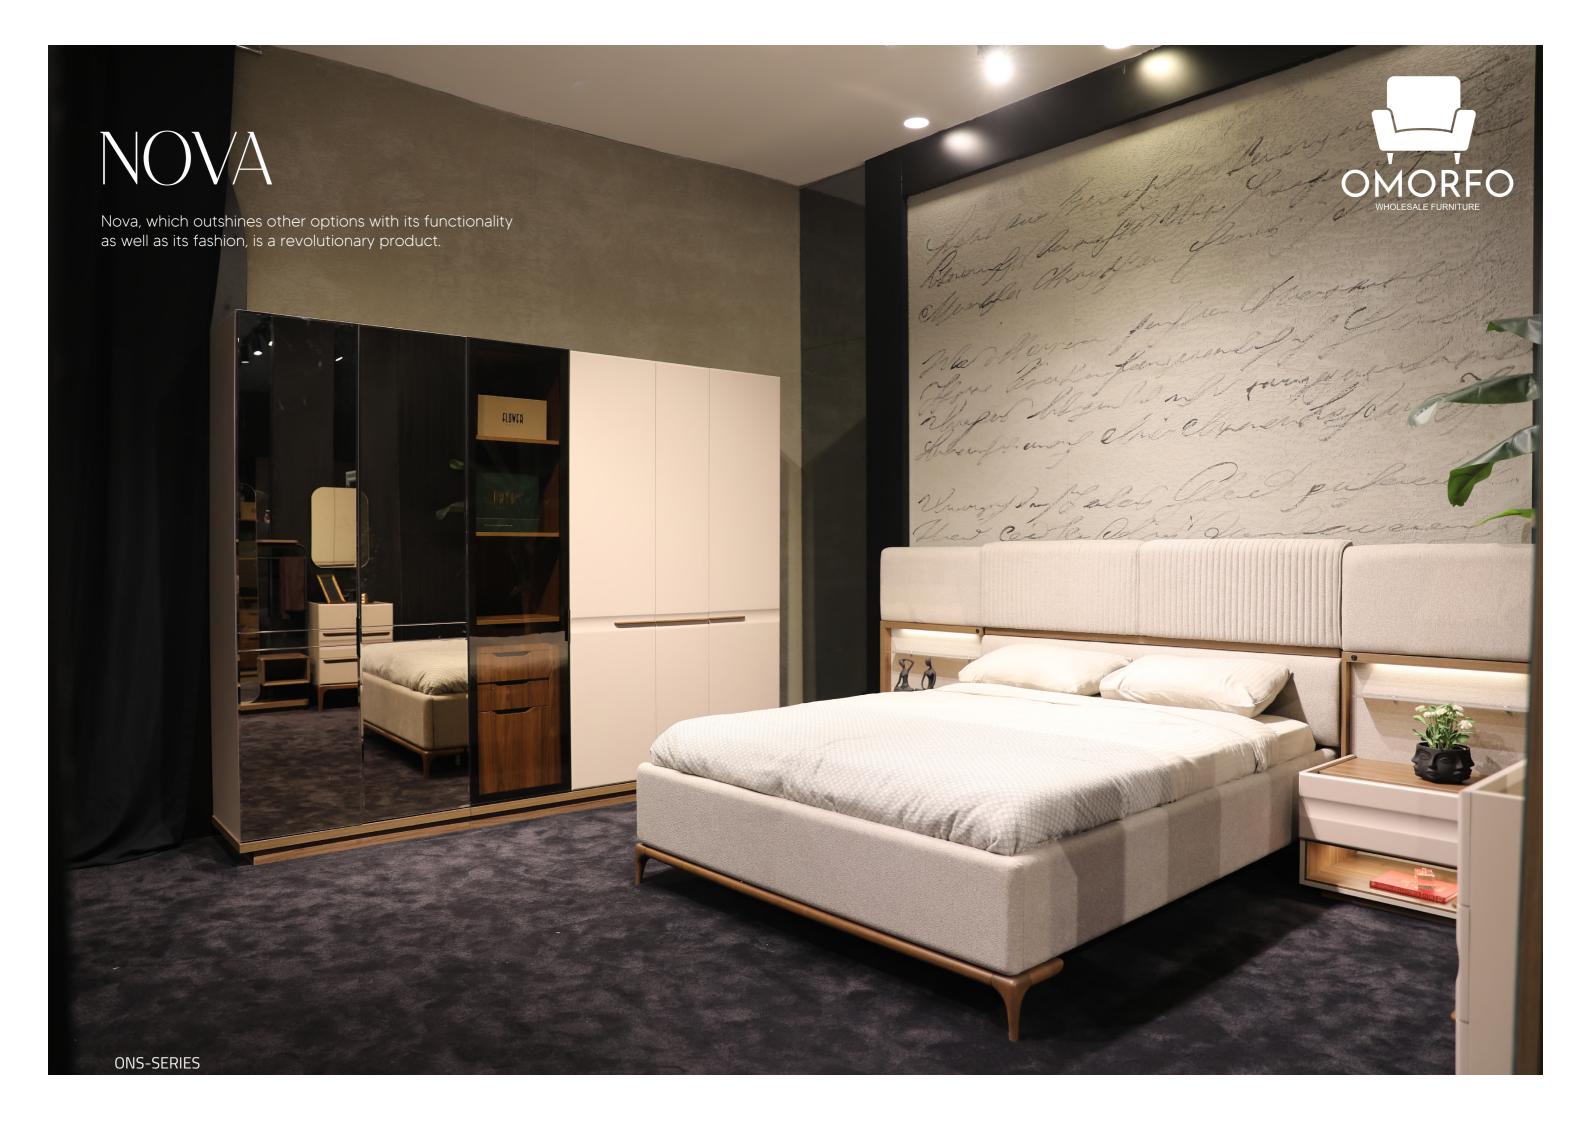

A NOVA









CREATIVITY ELEGANCE AND OF COMFORI, INCREDIBLE TOUCH.









## ELEGANCE IN MODERN DETAILS.

























ENIOY THE PEACE YOU DESERVE TO THE FULLEST.



















## LENA

Lena is designed to color your home with its renewed technology, comfort, and elegance. This set, every piece of which has been carefully designed, not only serves all your needs but also appeals to your eyes with its various color tones.





Making you taste the comfort of the first time every time you use it, Lena embraces you and your family with its warmth and familiarity.





Timeless comfort.



























Designed by blending art and love, the Aura set is designed to expand your comfort zone and provide the comfort you deserve.





Designs from life.