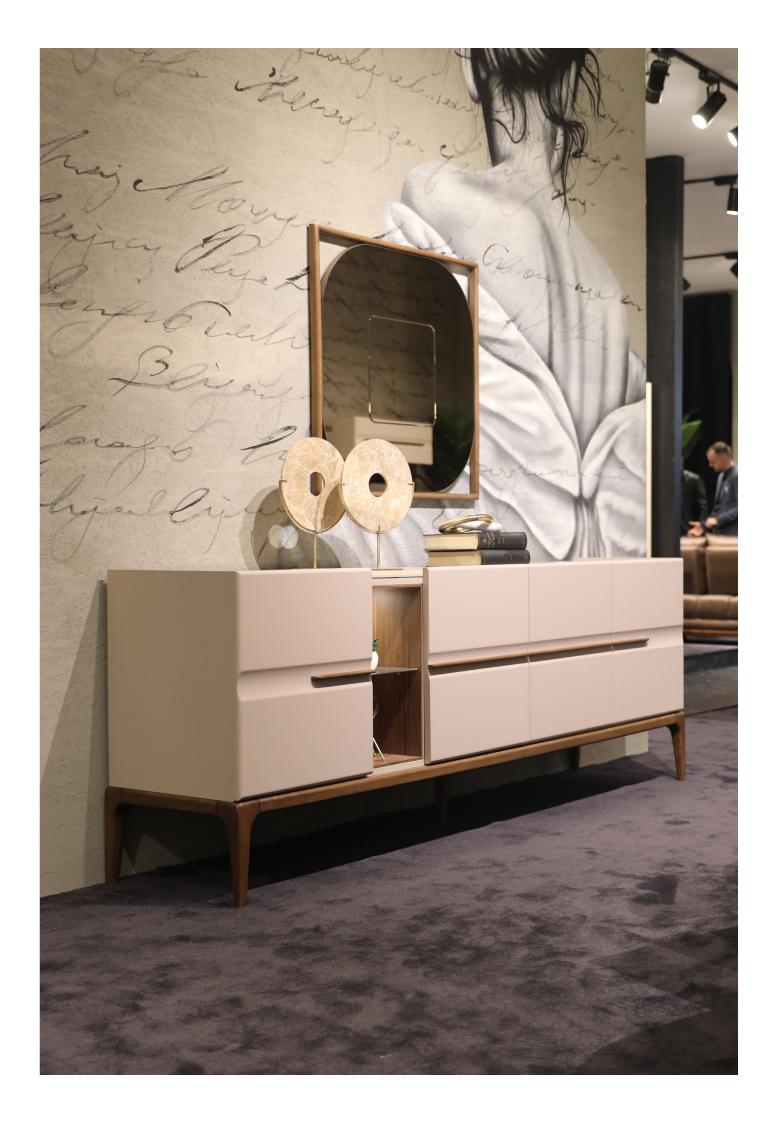

## LENA

Lena is designed to color your home with its renewed technology, comfort, and elegance. This set, every piece of which has been carefully designed, not only serves all your needs but also appeals to your eyes with its various color tones.

Making you taste the comfort of the first time every time you use it, Lena embraces you and your family with its warmth and familiarity.

Timeless comfort.

Designed by blending art and love, the Aura set is designed to expand your comfort zone and provide the comfort you deserve.