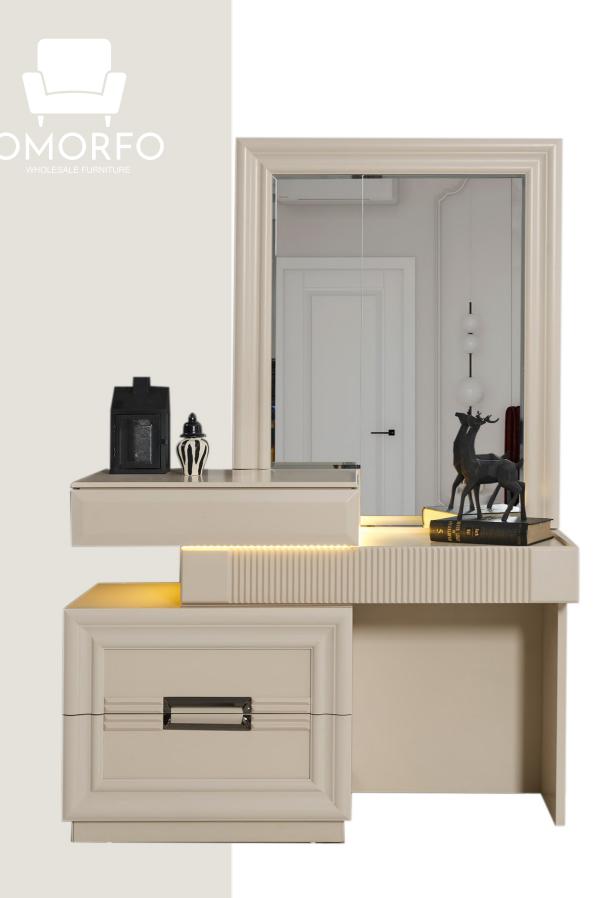

## LENA

Lena is designed to color your home with its renewed technology, comfort, and elegance. This set, every piece of which has been carefully designed, not only serves all your needs but also appeals to your eyes with its various color tones.

Making you taste the comfort of the first time every time you use it, Lena embraces you and your family with its warmth and familiarity.

Timeless comfort.

Designed by blending art and love, the Aura set is designed to expand your comfort zone and provide the comfort you deserve.