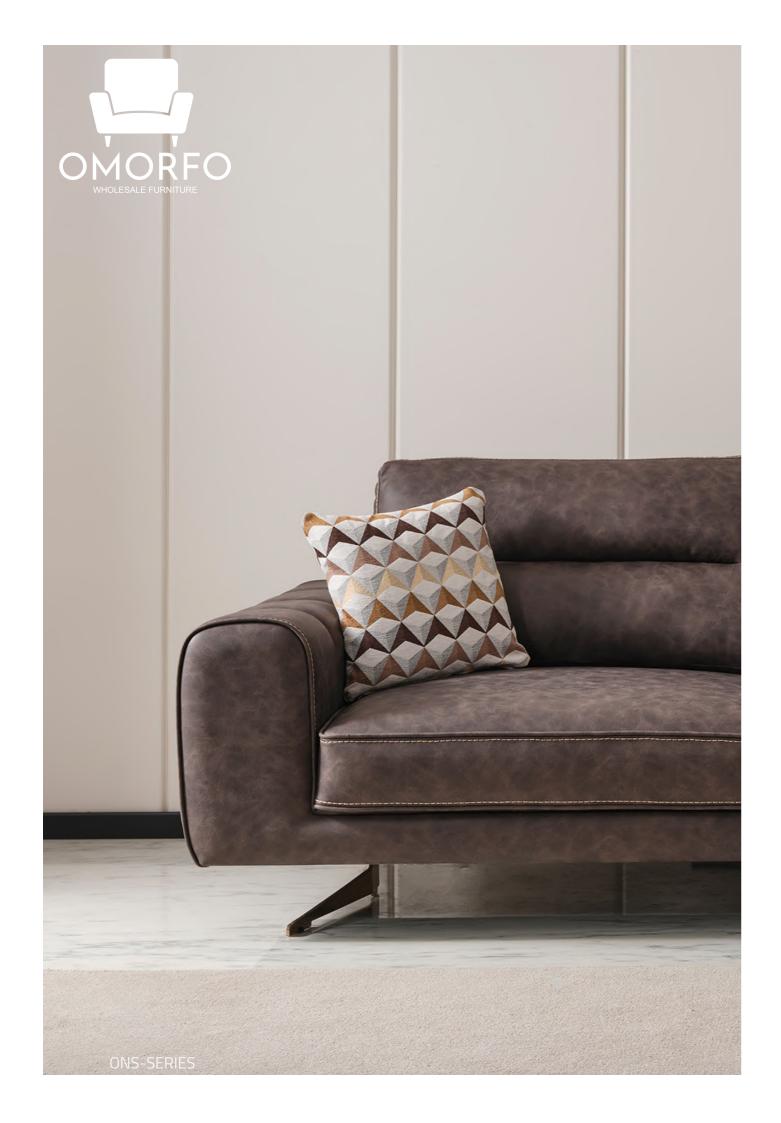

## LENA

Lena is designed to color your home with its renewed technology, comfort, and elegance. This set, every piece of which has been carefully designed, not only serves all your needs but also appeals to your eyes with its various color tones.

Making you taste the comfort of the first time every time you use it, Lena embraces you and your family with its warmth and familiarity.

Timeless comfort.

Designed by blending art and love, the Aura set is designed to expand your comfort zone and provide the comfort you deserve.