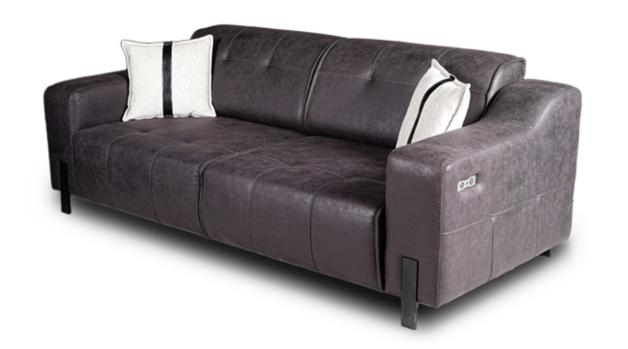

# MİLANO

Soja Set

Sole need of perfect design is real mastership that gathers all of these elements.

|                        | G/ W | Y/ H | D/ D |
|------------------------|------|------|------|
| 3 lu koltuk / 3 seater | 235  | 83   | 104  |
| Berjer / Armchair      | 70   | 95   | 102  |