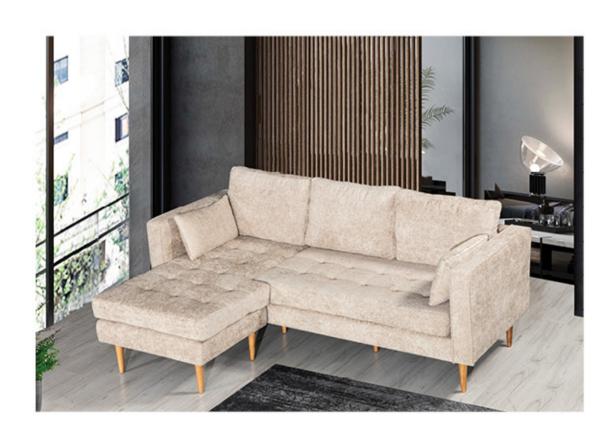

|                        | G/W | Y/ H | D/ D |
|------------------------|-----|------|------|
| 3 lu koltuk / 3 seater | 214 | 85   | 90   |
|                        |     |      |      |

EBR - SERIES

|                                          | G/W | Y/ H | D/ D |
|------------------------------------------|-----|------|------|
| Sada piyon bölümü armless single seate   | 103 | 86   | 79   |
| Tek kollu bölümü One-armed single seater | 103 | 86   | 98   |
| Berjer Armchair                          | 103 | 86   | 98   |
| Köşe bölümü Corner seater                | 97  | 86   | 100  |
| Müzik sistemi =Music system              | 97  | 86   | 52   |