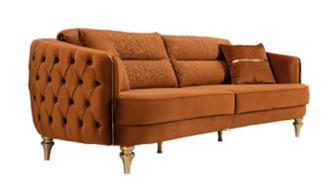

# PARIS of Set

When present peaceful ambiance it make you feel happy.

HUZURLU BİR AMBİANS SUNARKEN, SİZİ MUTLU HİSSETTİRİR...

|                        | G/ W | Y/ H | D/ D |  |
|------------------------|------|------|------|--|
| 3 lu koltuk / 3 seater | 245  | 79   | 105  |  |
| Berjer / Armchair      | 85   | 79   | 92   |  |