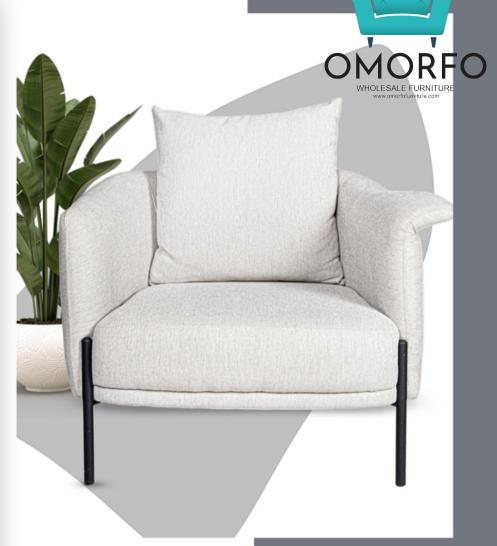

# MİLANO

Soja Set

Sole need of perfect design is real mastership that gathers all of these elements.

|                        | G/ W | Y/ H | D/ D |
|------------------------|------|------|------|
| 3 lu koltuk / 3 seater | 235  | 83   | 104  |
| Berjer / Armchair      | 70   | 95   | 102  |