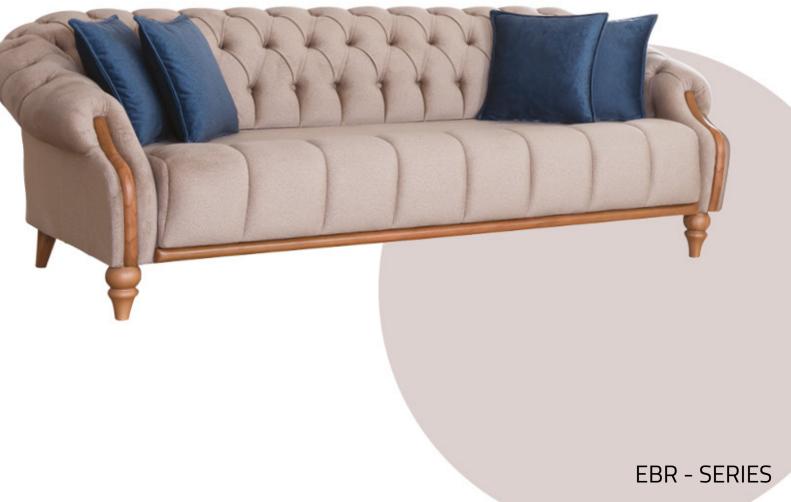

### GOLD Soya Set

EBR - SERIES

The product in your dream is the best design for us if we think the life as a design.

HAYATIN BİR TASARIM OLDUĞUNU DÜŞÜNÜRSEK HAYALİNİZDEKİ ÜRÜN BİZİM İÇİN EN İYİ TASARIMDIR.

|                        | G/ W | Y/H | D/ D |
|------------------------|------|-----|------|
| 3 lu koltuk / 3 seater | 230  | 80  | 97   |
| Berjer / Armchair      | 80   | 96  | 92   |