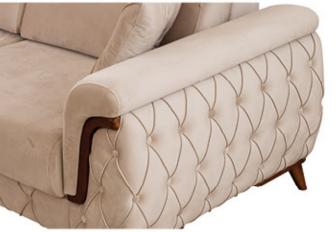

# MİLANO

Soja Set

Sole need of perfect design is real mastership that gathers all of these elements.

|                        | G/ W | Y/ H | D/ D |
|------------------------|------|------|------|
| 3 lu koltuk / 3 seater | 235  | 83   | 104  |
| Berjer / Armchair      | 70   | 95   | 102  |