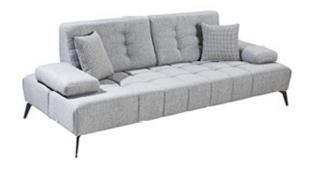

# MİLANO

Soja Set

Sole need of perfect design is real mastership that gathers all of these elements.

|                        | G/ W | Y/ H | D/ D |
|------------------------|------|------|------|
| 3 lu koltuk / 3 seater | 235  | 83   | 104  |
| Berjer / Armchair      | 70   | 95   | 102  |