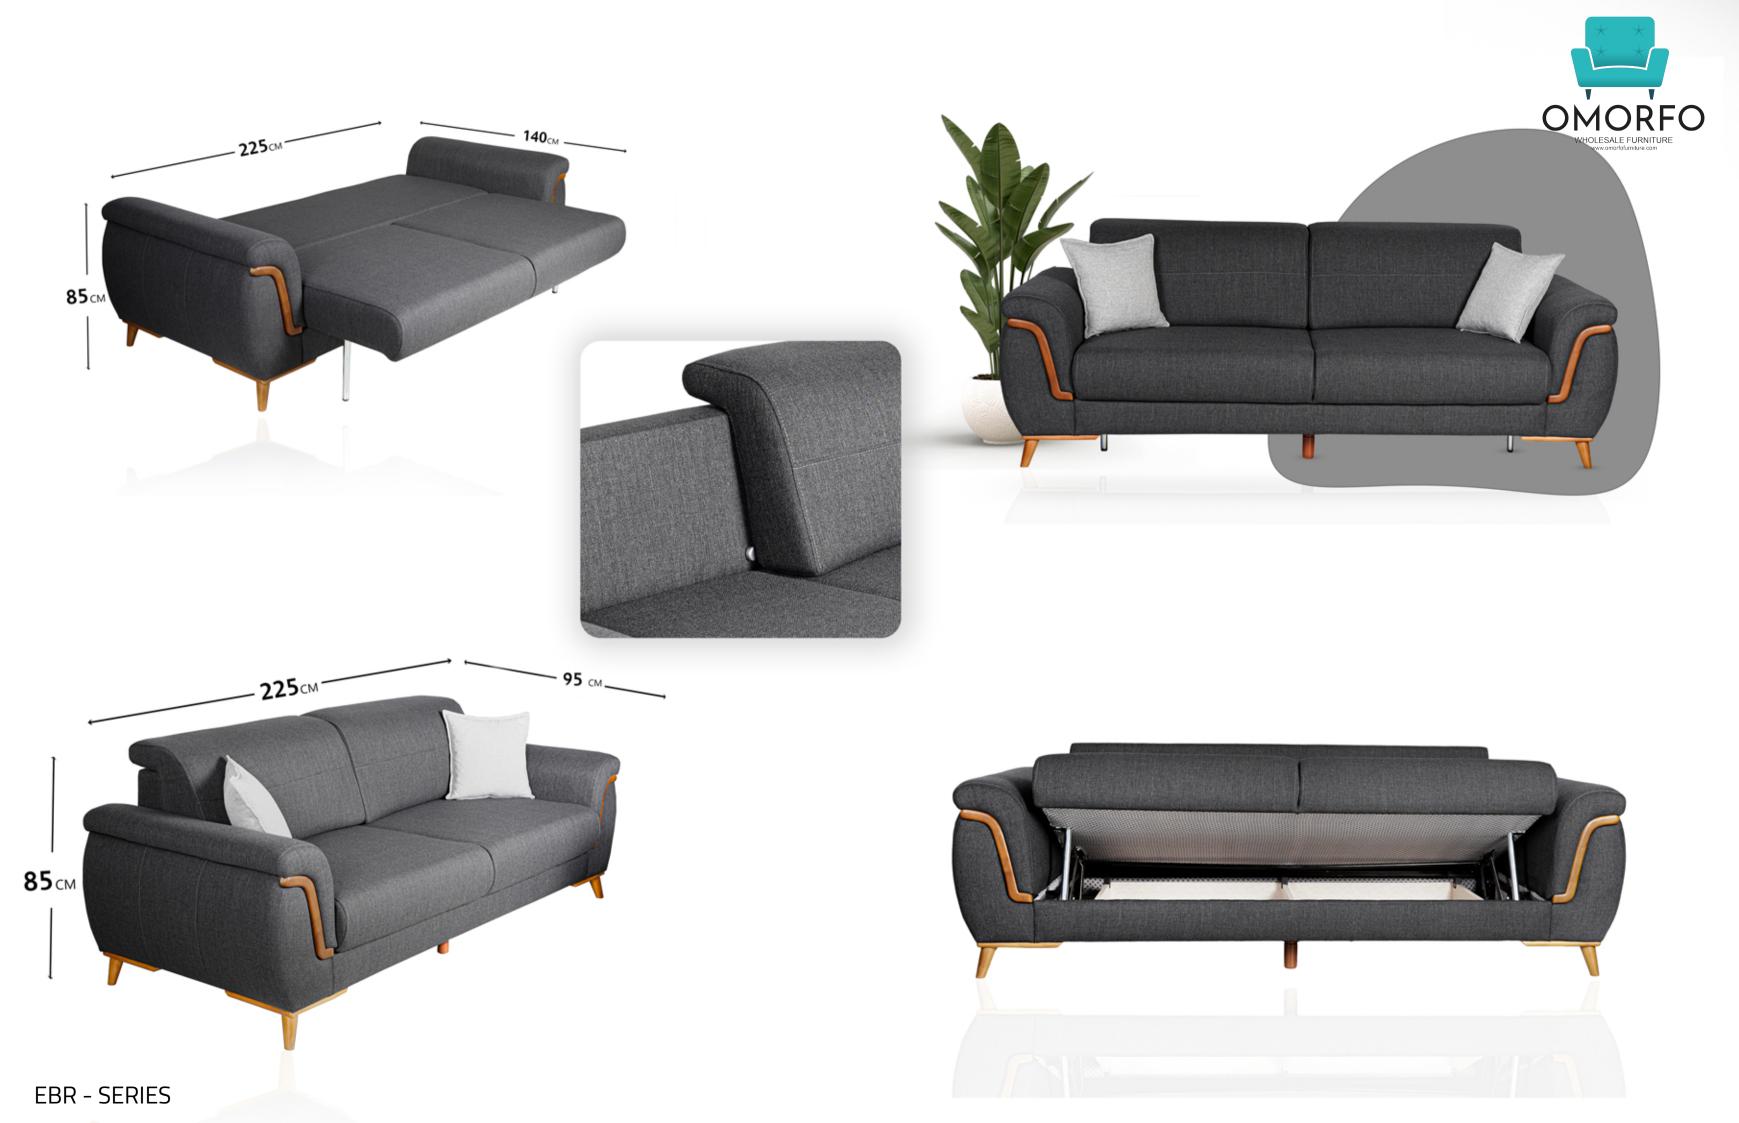

### GOLD Soya Set

EBR - SERIES

The product in your dream is the best design for us if we think the life as a design.

HAYATIN BİR TASARIM OLDUĞUNU DÜŞÜNÜRSEK HAYALİNİZDEKİ ÜRÜN BİZİM İÇİN EN İYİ TASARIMDIR.

|                        | G/W | Y/ H | D/ D |
|------------------------|-----|------|------|
| 3 lu koltuk / 3 seater | 214 | 85   | 90   |
|                        |     |      |      |

EBR - SERIES

|                                          | G/W | Y/ H | D/ D |
|------------------------------------------|-----|------|------|
| Sada piyon bölümü armless single seate   | 103 | 86   | 79   |
| Tek kollu bölümü One-armed single seater | 103 | 86   | 98   |
| Berjer Armchair                          | 103 | 86   | 98   |
| Köşe bölümü Corner seater                | 97  | 86   | 100  |
| Müzik sistemi =Music system              | 97  | 86   | 52   |