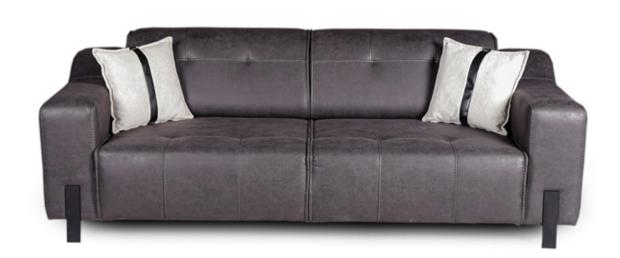

# MİLANO

Soja Set

Sole need of perfect design is real mastership that gathers all of these elements.

|                        | G/ W | Y/ H | D/ D |
|------------------------|------|------|------|
| 3 lu koltuk / 3 seater | 235  | 83   | 104  |
| Berjer / Armchair      | 70   | 95   | 102  |