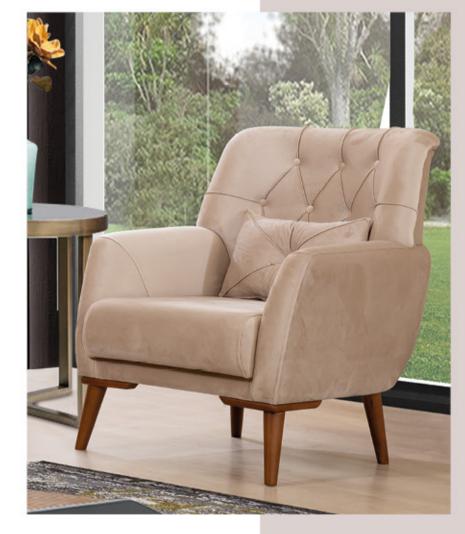

### GOLD Soya Set

EBR - SERIES

The product in your dream is the best design for us if we think the life as a design.

HAYATIN BİR TASARIM OLDUĞUNU DÜŞÜNÜRSEK HAYALİNİZDEKİ ÜRÜN BİZİM İÇİN EN İYİ TASARIMDIR.

|                        | G/W | Y/ H | D/ D |
|------------------------|-----|------|------|
| 3 lu koltuk / 3 seater | 214 | 85   | 90   |
|                        |     |      |      |

EBR - SERIES

|                                          | G/W | Y/ H | D/ D |
|------------------------------------------|-----|------|------|
| Sada piyon bölümü armless single seate   | 103 | 86   | 79   |
| Tek kollu bölümü One-armed single seater | 103 | 86   | 98   |
| Berjer Armchair                          | 103 | 86   | 98   |
| Köşe bölümü Corner seater                | 97  | 86   | 100  |
| Müzik sistemi =Music system              | 97  | 86   | 52   |