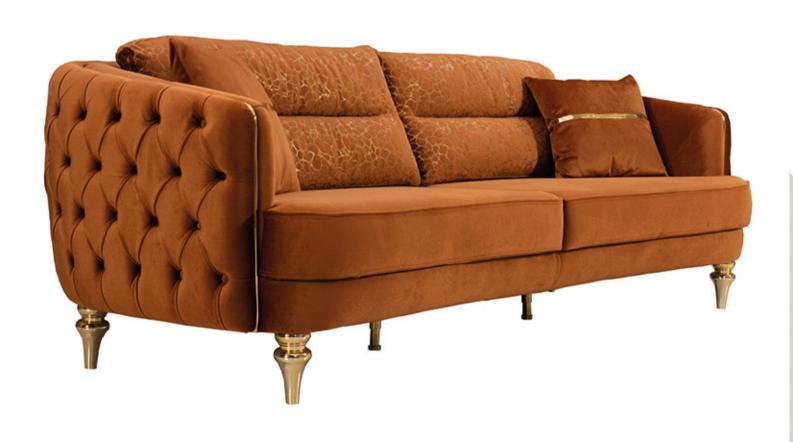

# PARIS of Set

When present peaceful ambiance it make you feel happy.

HUZURLU BİR AMBİANS SUNARKEN, SİZİ MUTLU HİSSETTİRİR...

|                        | G/ W | Y/ H | D/ D |  |
|------------------------|------|------|------|--|
| 3 lu koltuk / 3 seater | 245  | 79   | 105  |  |
| Berjer / Armchair      | 85   | 79   | 92   |  |