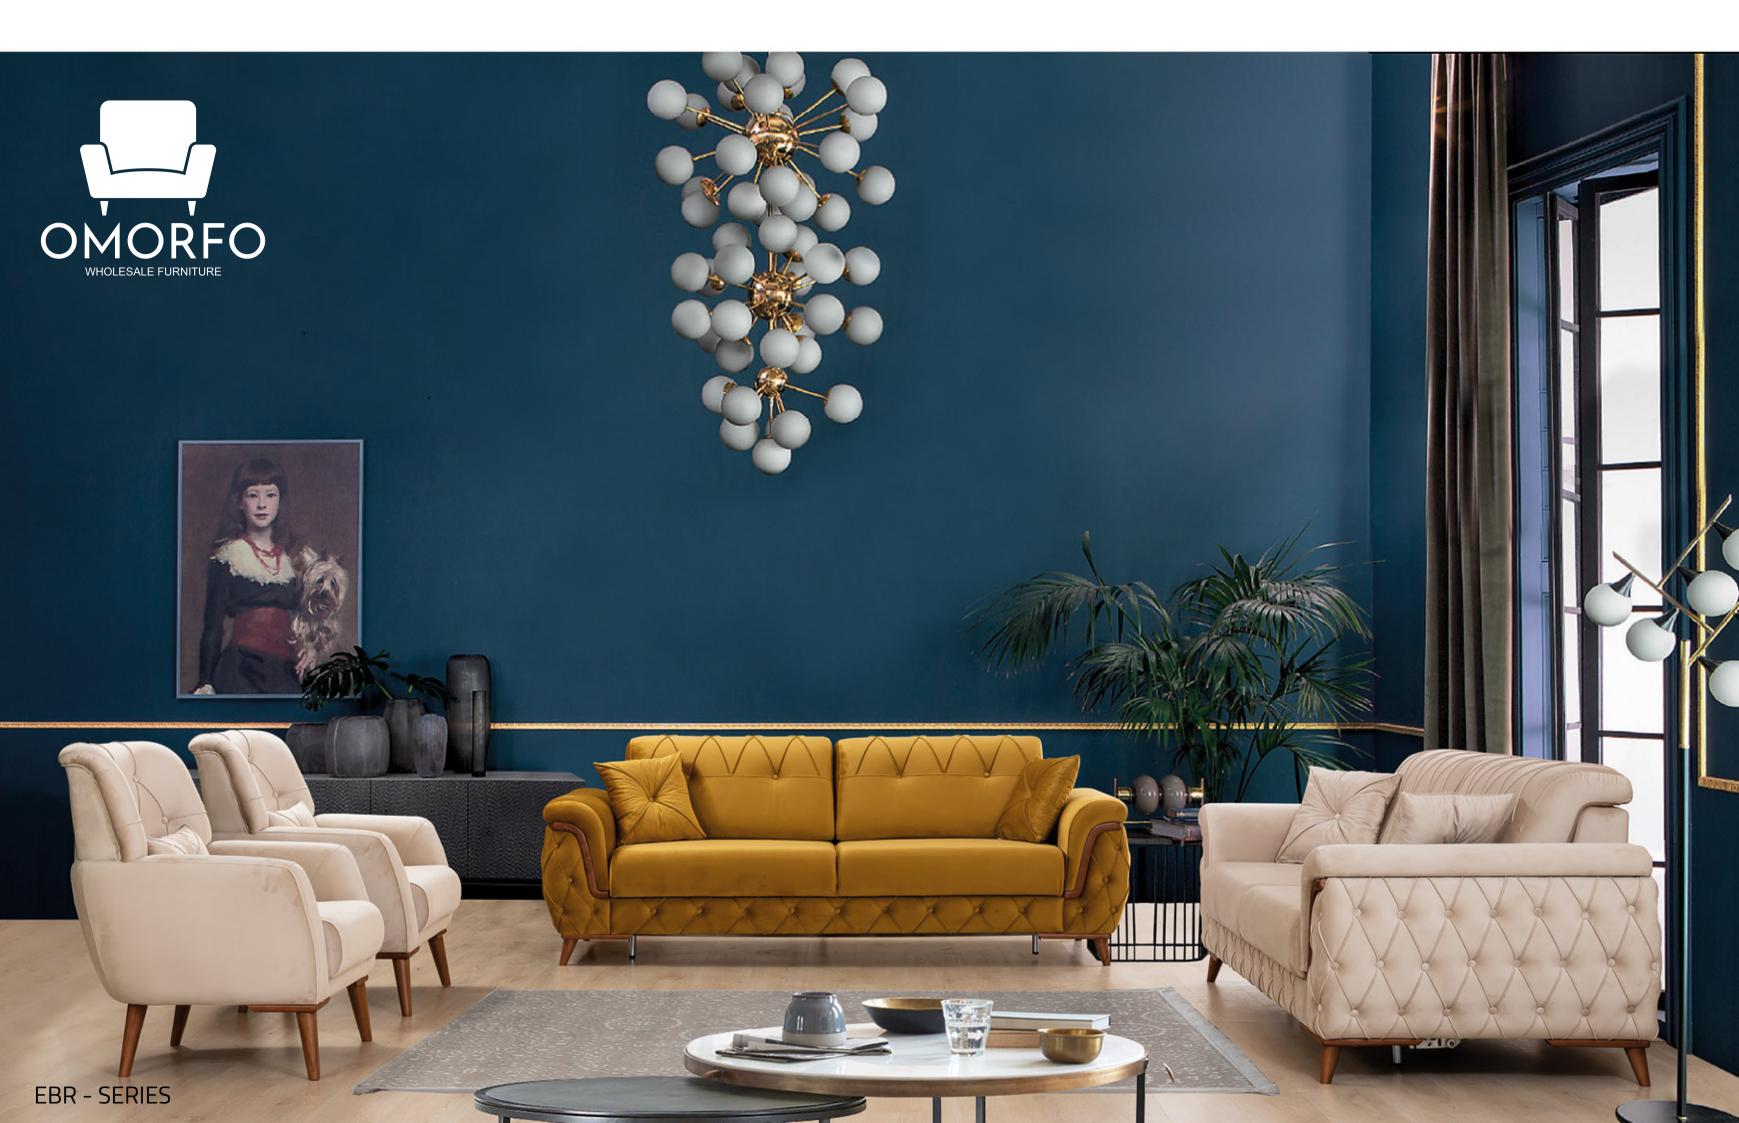

### GOLD Soya Set

EBR - SERIES

The product in your dream is the best design for us if we think the life as a design.

HAYATIN BİR TASARIM OLDUĞUNU DÜŞÜNÜRSEK HAYALİNİZDEKİ ÜRÜN BİZİM İÇİN EN İYİ TASARIMDIR.

|                        | G/W | Y/ H | D/ D |
|------------------------|-----|------|------|
| 3 lu koltuk / 3 seater | 214 | 85   | 90   |
|                        |     |      |      |

EBR - SERIES

|                                          | G/W | Y/ H | D/ D |
|------------------------------------------|-----|------|------|
| Sada piyon bölümü armless single seate   | 103 | 86   | 79   |
| Tek kollu bölümü One-armed single seater | 103 | 86   | 98   |
| Berjer Armchair                          | 103 | 86   | 98   |
| Köşe bölümü Corner seater                | 97  | 86   | 100  |
| Müzik sistemi =Music system              | 97  | 86   | 52   |