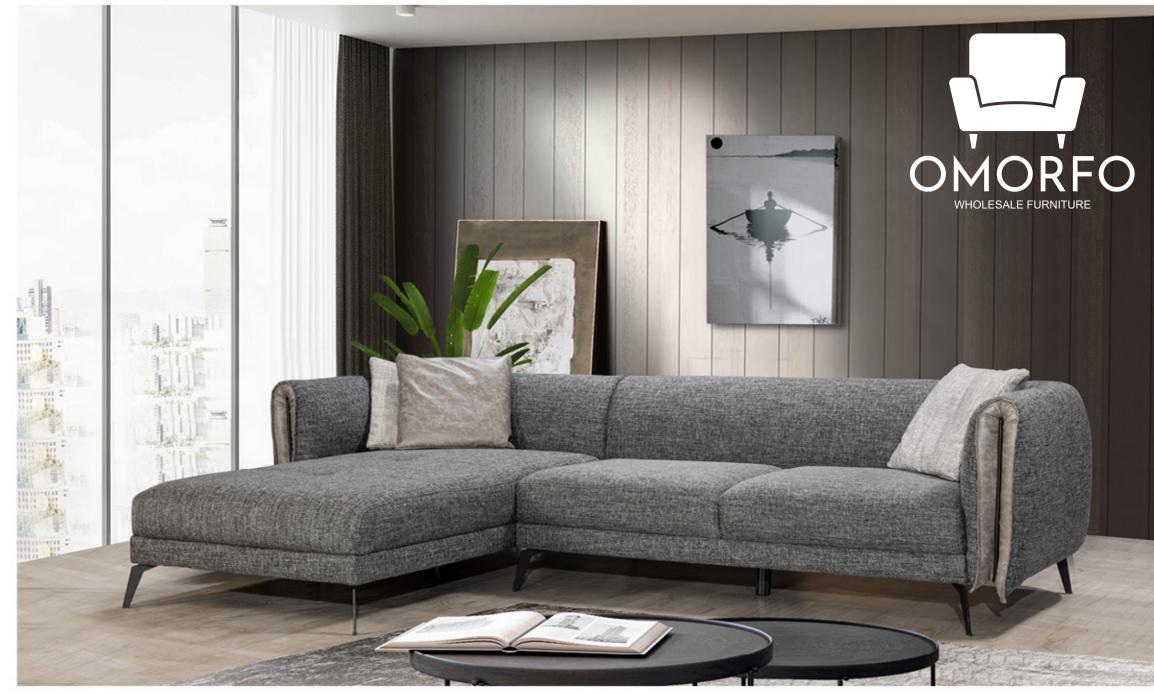

# LUCİ

LUCİ köşe takımı

Sole need of perfect design is real mastership that gathers all of these elements.

Sole need of perfect design is real mastership that gathers all of these elements.

|                        | G/ W | Y/H | D/ D |
|------------------------|------|-----|------|
| 3 lu koltuk / 3 seater | 234  | 75  | 90   |
| Berjer / Armchair      | 85   | 85  | 92   |

Sole need of perfect design is real mastership that gathers all of these elements.

|                        | G/ W | Y/ H | D/ D   |
|------------------------|------|------|--------|
| 3 lu koltuk / 3 seater | 343  | 74   | 86x150 |
| Berjer / Armchair      | 90   | 74   | 90     |