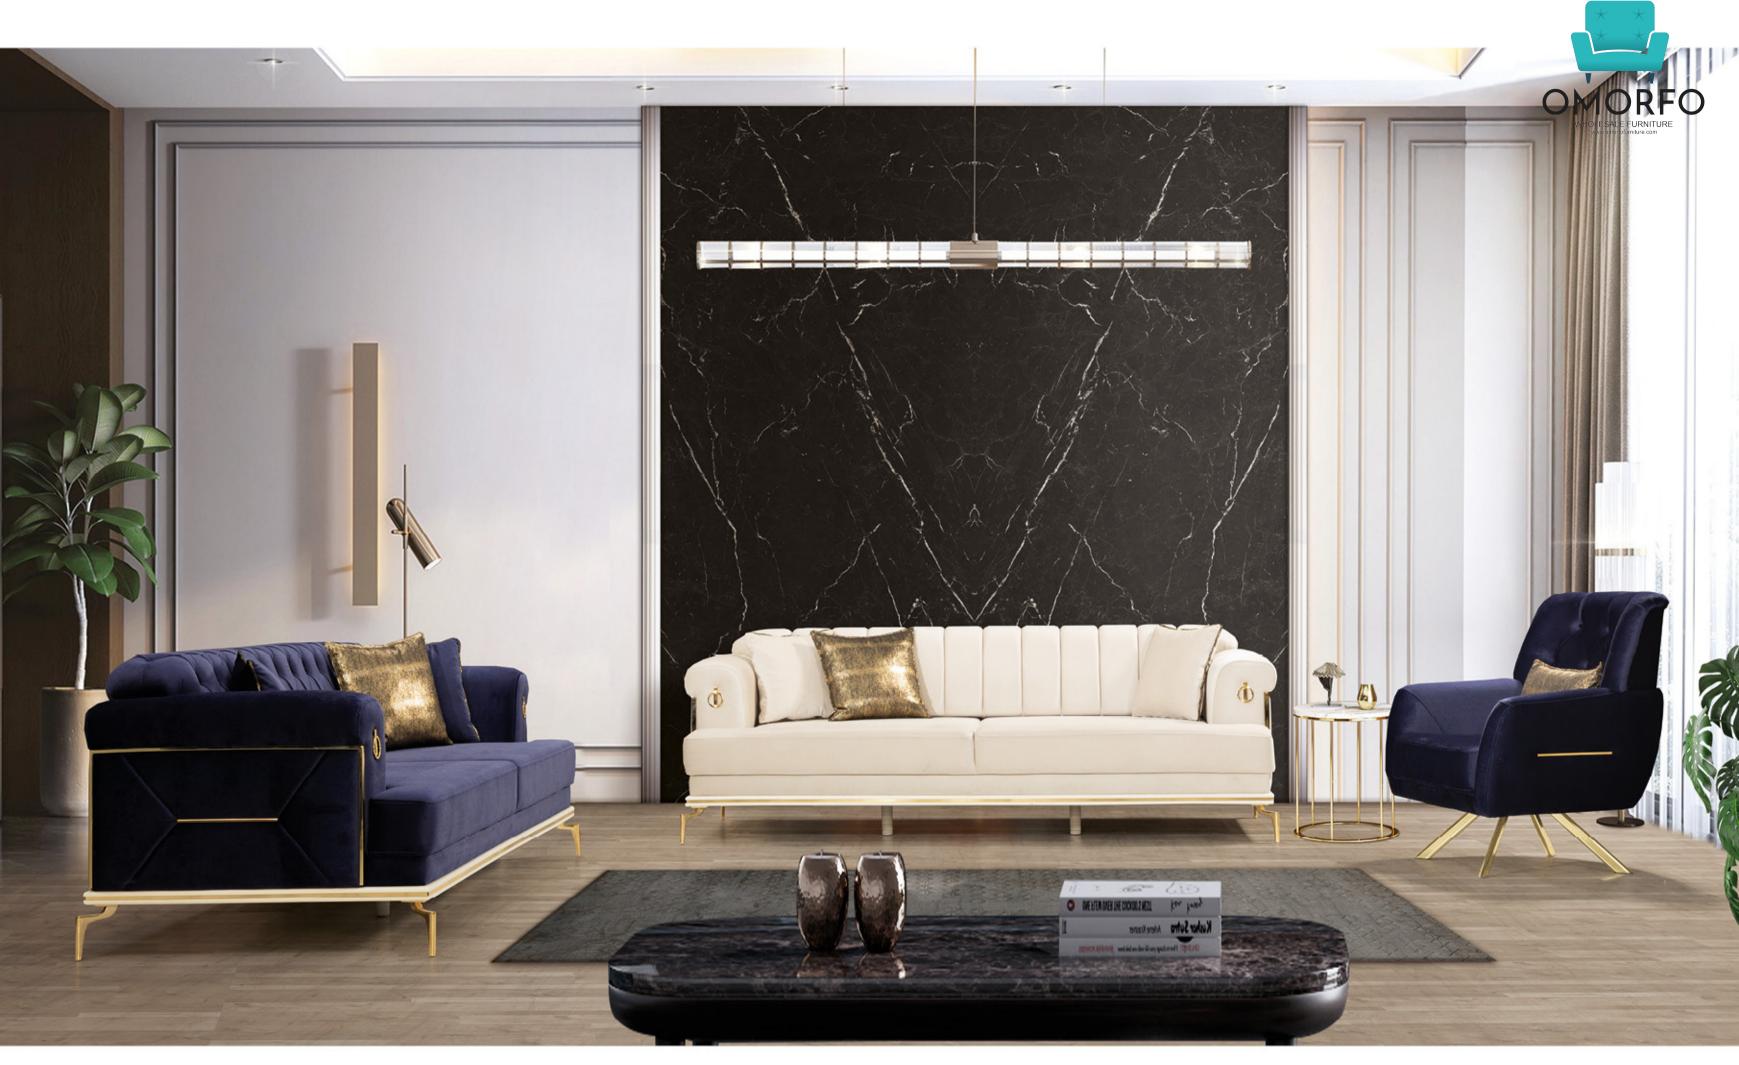

# MİLANO

Soja Set

Sole need of perfect design is real mastership that gathers all of these elements.

|                        | G/ W | Y/ H | D/ D |
|------------------------|------|------|------|
| 3 lu koltuk / 3 seater | 235  | 83   | 104  |
| Berjer / Armchair      | 70   | 95   | 102  |