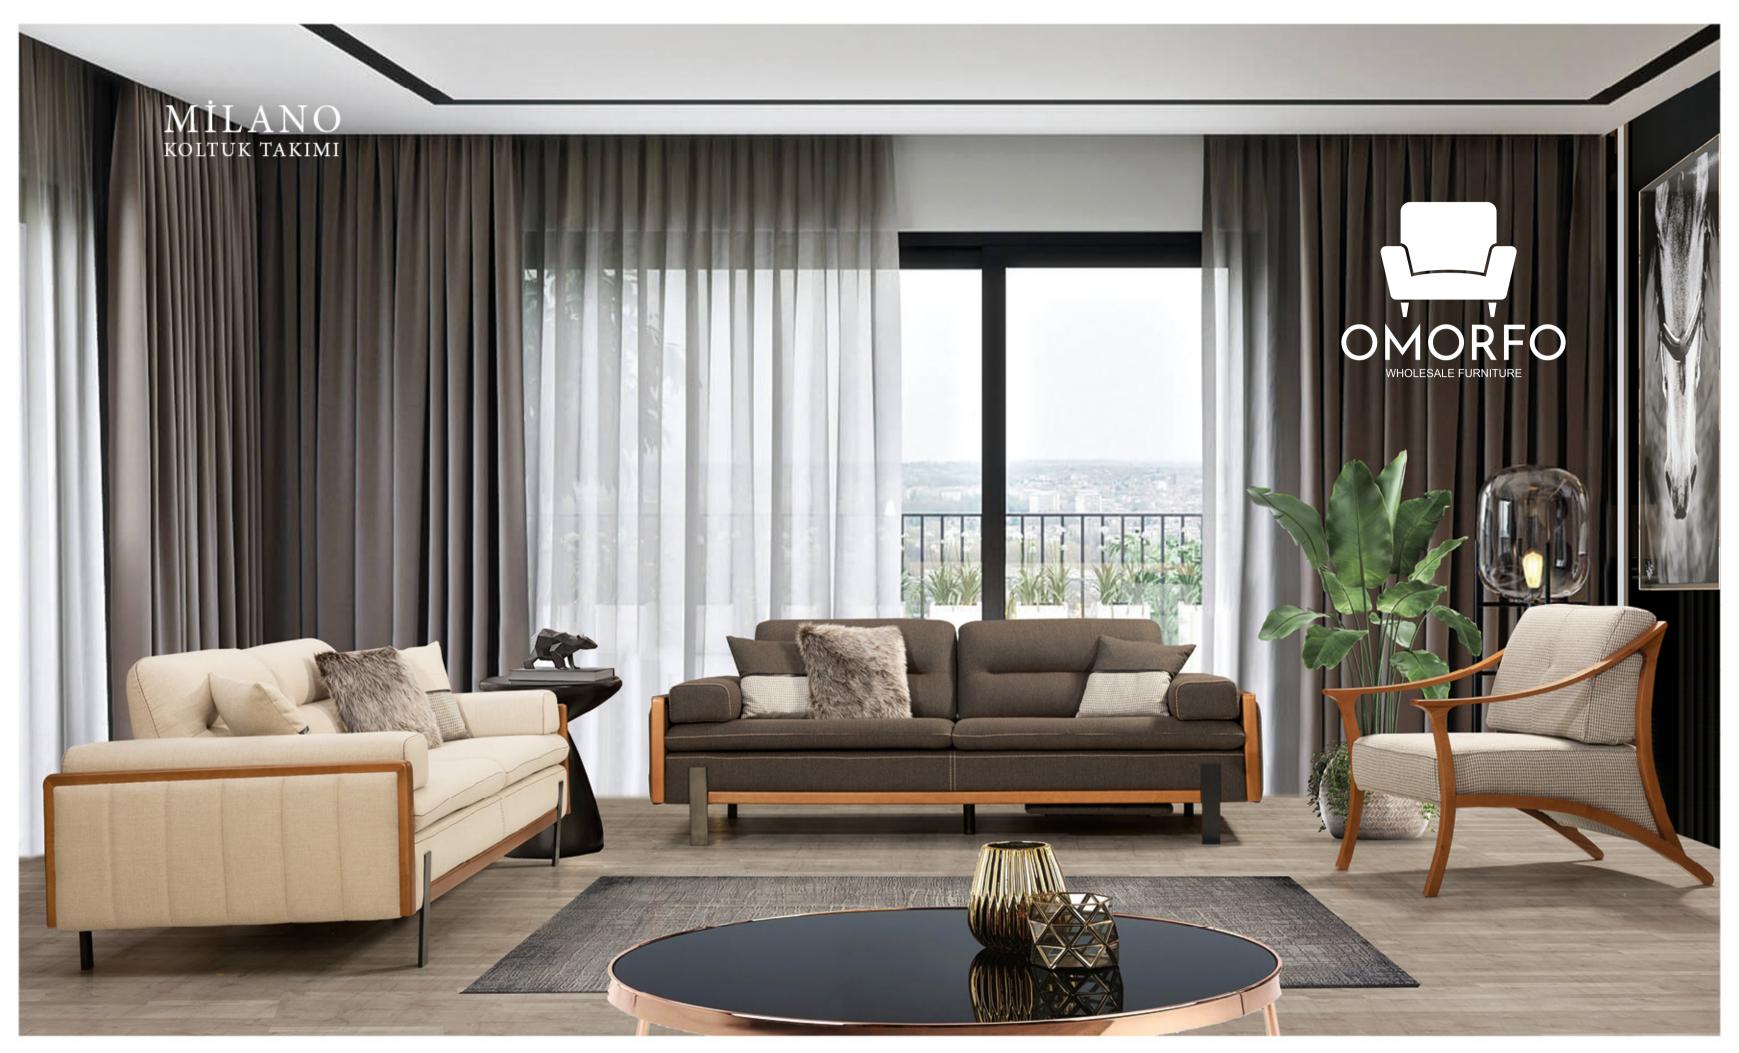

# MİLANO

Soja Set

Sole need of perfect design is real mastership that gathers all of these elements.

|                        | G/ W | Y/ H | D/ D |
|------------------------|------|------|------|
| 3 lu koltuk / 3 seater | 235  | 83   | 104  |
| Berjer / Armchair      | 70   | 95   | 102  |