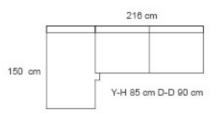

|                        | G/W | Y/ H | D/ D |
|------------------------|-----|------|------|
| 3 lu koltuk / 3 seater | 214 | 85   | 90   |
|                        |     |      |      |

EBR - SERIES

|                                          | G/W | Y/ H | D/ D |
|------------------------------------------|-----|------|------|
| Sada piyon bölümü armless single seate   | 103 | 86   | 79   |
| Tek kollu bölümü One-armed single seater | 103 | 86   | 98   |
| Berjer Armchair                          | 103 | 86   | 98   |
| Köşe bölümü Corner seater                | 97  | 86   | 100  |
| Müzik sistemi =Music system              | 97  | 86   | 52   |