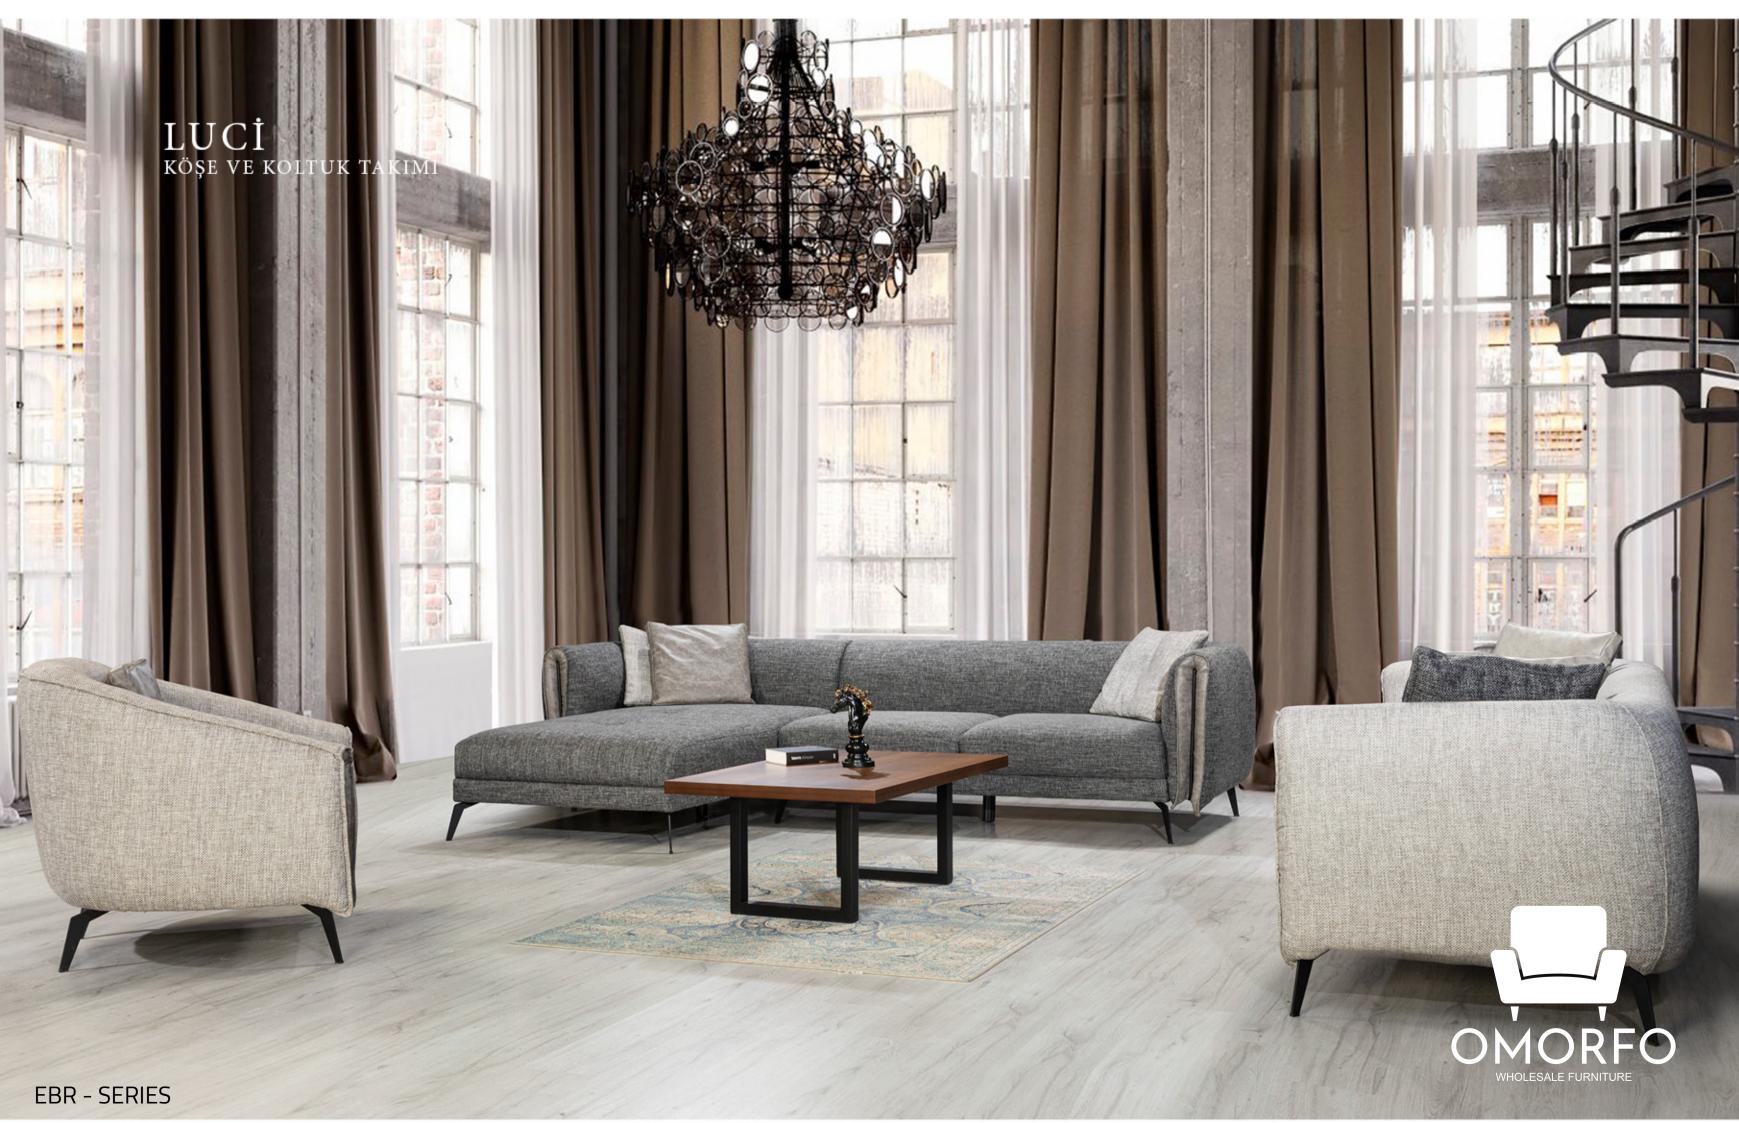

# LUCİ

LUCİ köşe takımı

Sole need of perfect design is real mastership that gathers all of these elements.

Sole need of perfect design is real mastership that gathers all of these elements.

|                        | G/ W | Y/H | D/ D |
|------------------------|------|-----|------|
| 3 lu koltuk / 3 seater | 234  | 75  | 90   |
| Berjer / Armchair      | 85   | 85  | 92   |

Sole need of perfect design is real mastership that gathers all of these elements.

|                        | G/ W | Y/ H | D/ D   |
|------------------------|------|------|--------|
| 3 lu koltuk / 3 seater | 343  | 74   | 86x150 |
| Berjer / Armchair      | 90   | 74   | 90     |