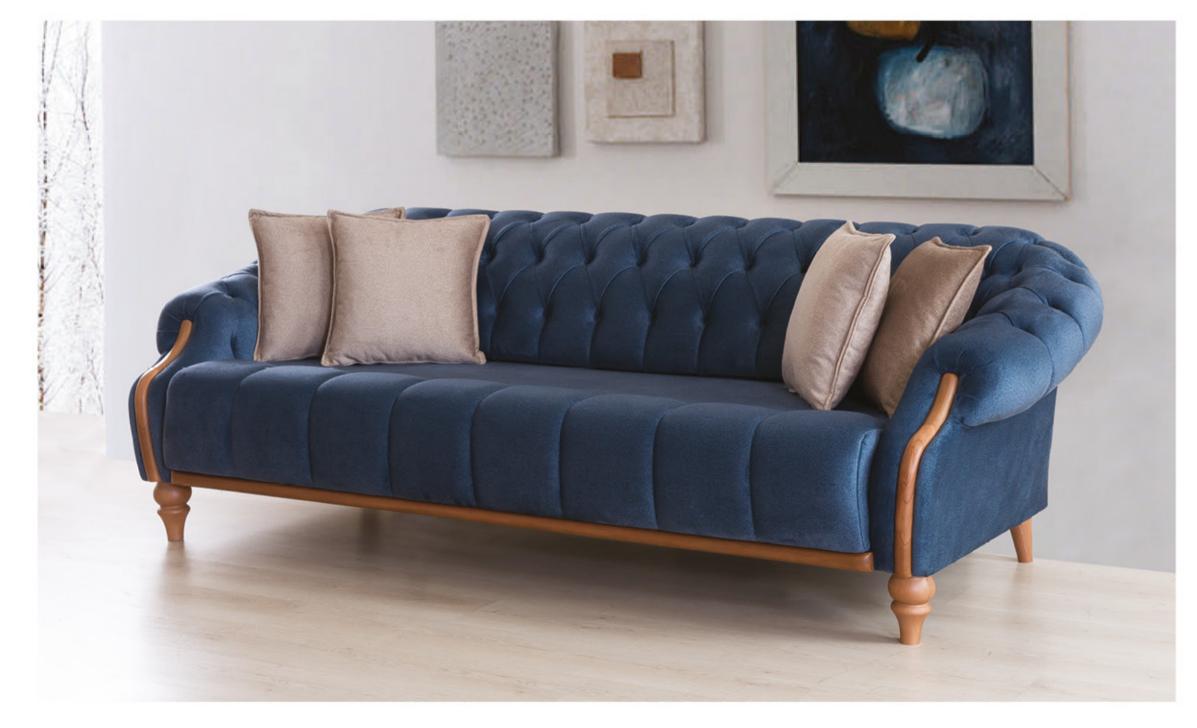

# ROZA Soja Set

Reflecting the tastes and habits of your loved ones and designs that compliment your life...

Sevdiklerinizin zevklerini ve alışkanlıklarını yansıtan hayatınızı tamamlayan tasarımlar ...

|                        | G/ W | Y/ H | D/ D |
|------------------------|------|------|------|
| 3 lu koltuk / 3 seater | 240  | 76   | 100  |
| Berjer / Armchair      | 79   | 96   | 90   |

# ROZA Soja Set

Reflecting the tastes and habits of your loved ones and designs that compliment your life...

Sevdiklerinizin zevklerini ve alışkanlıklarını yansıtan hayatınızı tamamlayan tasarımlar ...

|                        | G/ W | Y/ H | D/ 0 |
|------------------------|------|------|------|
| 3 lu koltuk / 3 seater | 240  | 76   | 100  |
| Berjer / Armchair      | 79   | 96   | 90   |
|                        |      | , ,  |      |