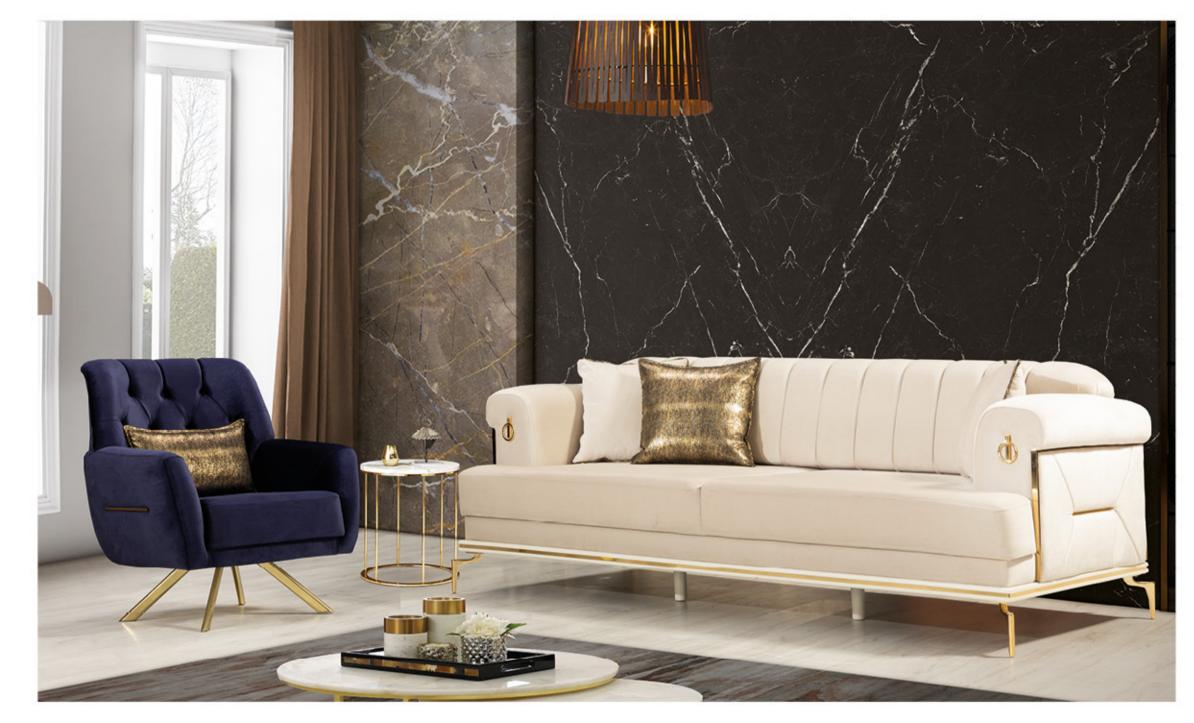

# MİLANO

Soja Set

Sole need of perfect design is real mastership that gathers all of these elements.

|                        | G/ W | Y/ H | D/ D |
|------------------------|------|------|------|
| 3 lu koltuk / 3 seater | 235  | 83   | 104  |
| Berjer / Armchair      | 70   | 95   | 102  |