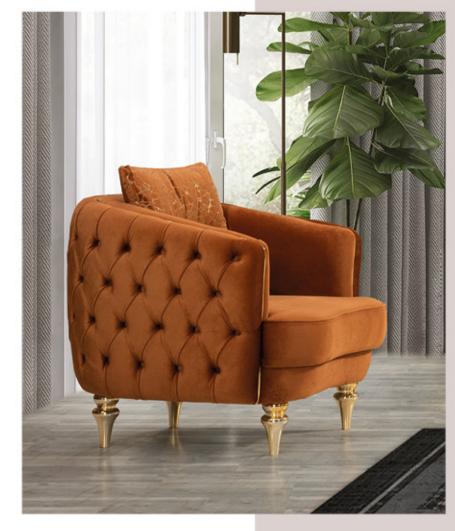

# MİLANO

Soja Set

Sole need of perfect design is real mastership that gathers all of these elements.

|                        | G/ W | Y/ H | D/ D |
|------------------------|------|------|------|
| 3 lu koltuk / 3 seater | 235  | 83   | 104  |
| Berjer / Armchair      | 70   | 95   | 102  |