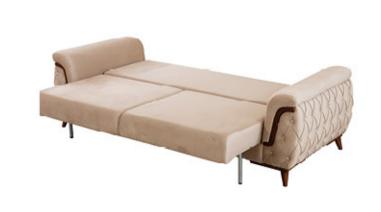

# MİLANO

Soja Set

Sole need of perfect design is real mastership that gathers all of these elements.

|                        | G/ W | Y/ H | D/ D |
|------------------------|------|------|------|
| 3 lu koltuk / 3 seater | 235  | 83   | 104  |
| Berjer / Armchair      | 70   | 95   | 102  |