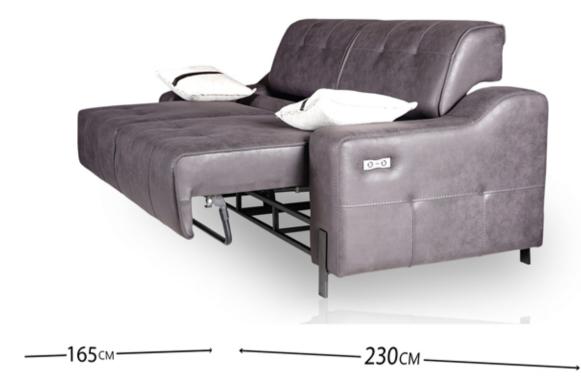

### GOLD Soya Set

EBR - SERIES

The product in your dream is the best design for us if we think the life as a design.

HAYATIN BİR TASARIM OLDUĞUNU DÜŞÜNÜRSEK HAYALİNİZDEKİ ÜRÜN BİZİM İÇİN EN İYİ TASARIMDIR.

|                        | G/W | Y/ H | D/ D |
|------------------------|-----|------|------|
| 3 lu koltuk / 3 seater | 214 | 85   | 90   |
|                        |     |      |      |

EBR - SERIES

|                                          | G/W | Y/ H | D/ D |
|------------------------------------------|-----|------|------|
| Sada piyon bölümü armless single seate   | 103 | 86   | 79   |
| Tek kollu bölümü One-armed single seater | 103 | 86   | 98   |
| Berjer Armchair                          | 103 | 86   | 98   |
| Köşe bölümü Corner seater                | 97  | 86   | 100  |
| Müzik sistemi =Music system              | 97  | 86   | 52   |