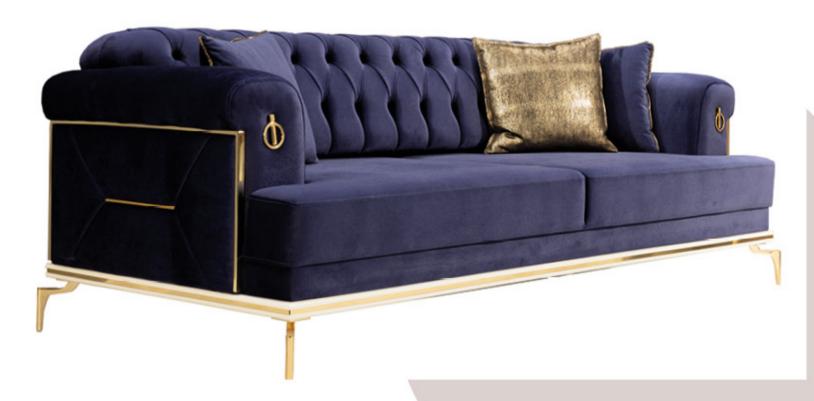

# MİLANO

Soja Set

Sole need of perfect design is real mastership that gathers all of these elements.

|                        | G/ W | Y/ H | D/ D |
|------------------------|------|------|------|
| 3 lu koltuk / 3 seater | 235  | 83   | 104  |
| Berjer / Armchair      | 70   | 95   | 102  |