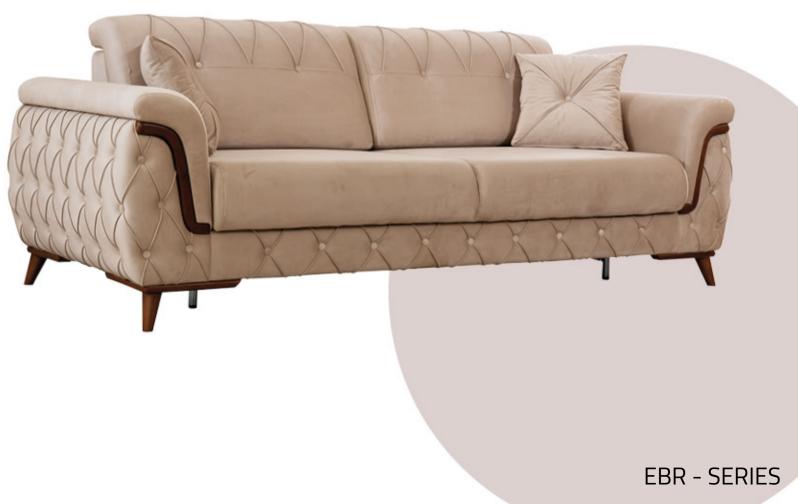

### GOLD Soya Set

EBR - SERIES

The product in your dream is the best design for us if we think the life as a design.

HAYATIN BİR TASARIM OLDUĞUNU DÜŞÜNÜRSEK HAYALİNİZDEKİ ÜRÜN BİZİM İÇİN EN İYİ TASARIMDIR.

|                        | G/W | Y/ H | D/ D |
|------------------------|-----|------|------|
| 3 lu koltuk / 3 seater | 214 | 85   | 90   |
|                        |     |      |      |

EBR - SERIES

|                                          | G/W | Y/ H | D/ D |
|------------------------------------------|-----|------|------|
| Sada piyon bölümü armless single seate   | 103 | 86   | 79   |
| Tek kollu bölümü One-armed single seater | 103 | 86   | 98   |
| Berjer Armchair                          | 103 | 86   | 98   |
| Köşe bölümü Corner seater                | 97  | 86   | 100  |
| Müzik sistemi =Music system              | 97  | 86   | 52   |