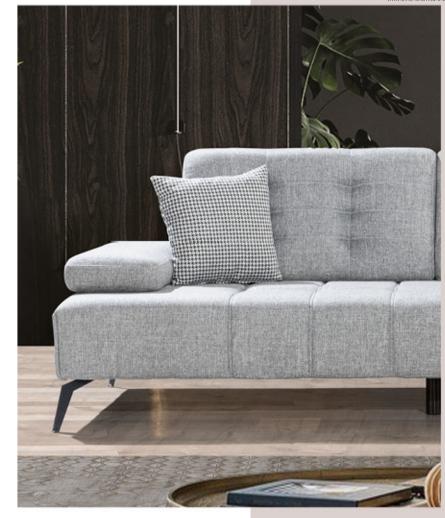

# MİLANO

Soja Set

Sole need of perfect design is real mastership that gathers all of these elements.

|                        | G/ W | Y/ H | D/ D |
|------------------------|------|------|------|
| 3 lu koltuk / 3 seater | 235  | 83   | 104  |
| Berjer / Armchair      | 70   | 95   | 102  |