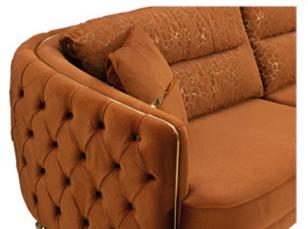

# MİLANO

Soja Set

Sole need of perfect design is real mastership that gathers all of these elements.

|                        | G/ W | Y/ H | D/ D |
|------------------------|------|------|------|
| 3 lu koltuk / 3 seater | 235  | 83   | 104  |
| Berjer / Armchair      | 70   | 95   | 102  |