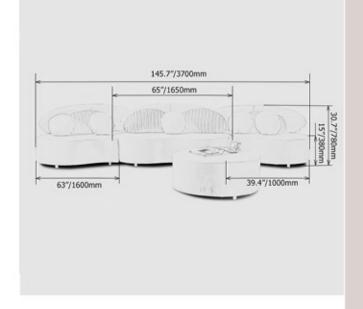

|                        | G/W | Y/ H | D/ D |
|------------------------|-----|------|------|
| 3 lu koltuk / 3 seater | 214 | 85   | 90   |
|                        |     |      |      |

EBR - SERIES

|                                          | G/W | Y/ H | D/ D |
|------------------------------------------|-----|------|------|
| Sada piyon bölümü armless single seate   | 103 | 86   | 79   |
| Tek kollu bölümü One-armed single seater | 103 | 86   | 98   |
| Berjer Armchair                          | 103 | 86   | 98   |
| Köşe bölümü Corner seater                | 97  | 86   | 100  |
| Müzik sistemi =Music system              | 97  | 86   | 52   |