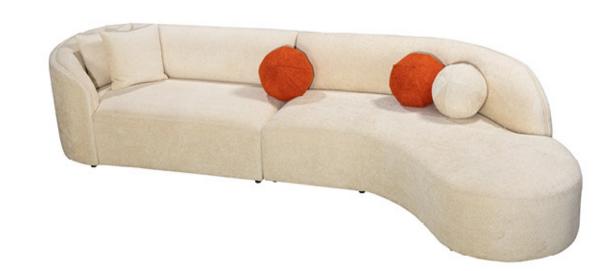

### GOLD Soya Set

EBR - SERIES

The product in your dream is the best design for us if we think the life as a design.

HAYATIN BİR TASARIM OLDUĞUNU DÜŞÜNÜRSEK HAYALİNİZDEKİ ÜRÜN BİZİM İÇİN EN İYİ TASARIMDIR.

|                        | G/W | Y/ H | D/ D |
|------------------------|-----|------|------|
| 3 lu koltuk / 3 seater | 214 | 85   | 90   |
|                        |     |      |      |

EBR - SERIES

|                                          | G/W | Y/ H | D/ D |
|------------------------------------------|-----|------|------|
| Sada piyon bölümü armless single seate   | 103 | 86   | 79   |
| Tek kollu bölümü One-armed single seater | 103 | 86   | 98   |
| Berjer Armchair                          | 103 | 86   | 98   |
| Köşe bölümü Corner seater                | 97  | 86   | 100  |
| Müzik sistemi =Music system              | 97  | 86   | 52   |