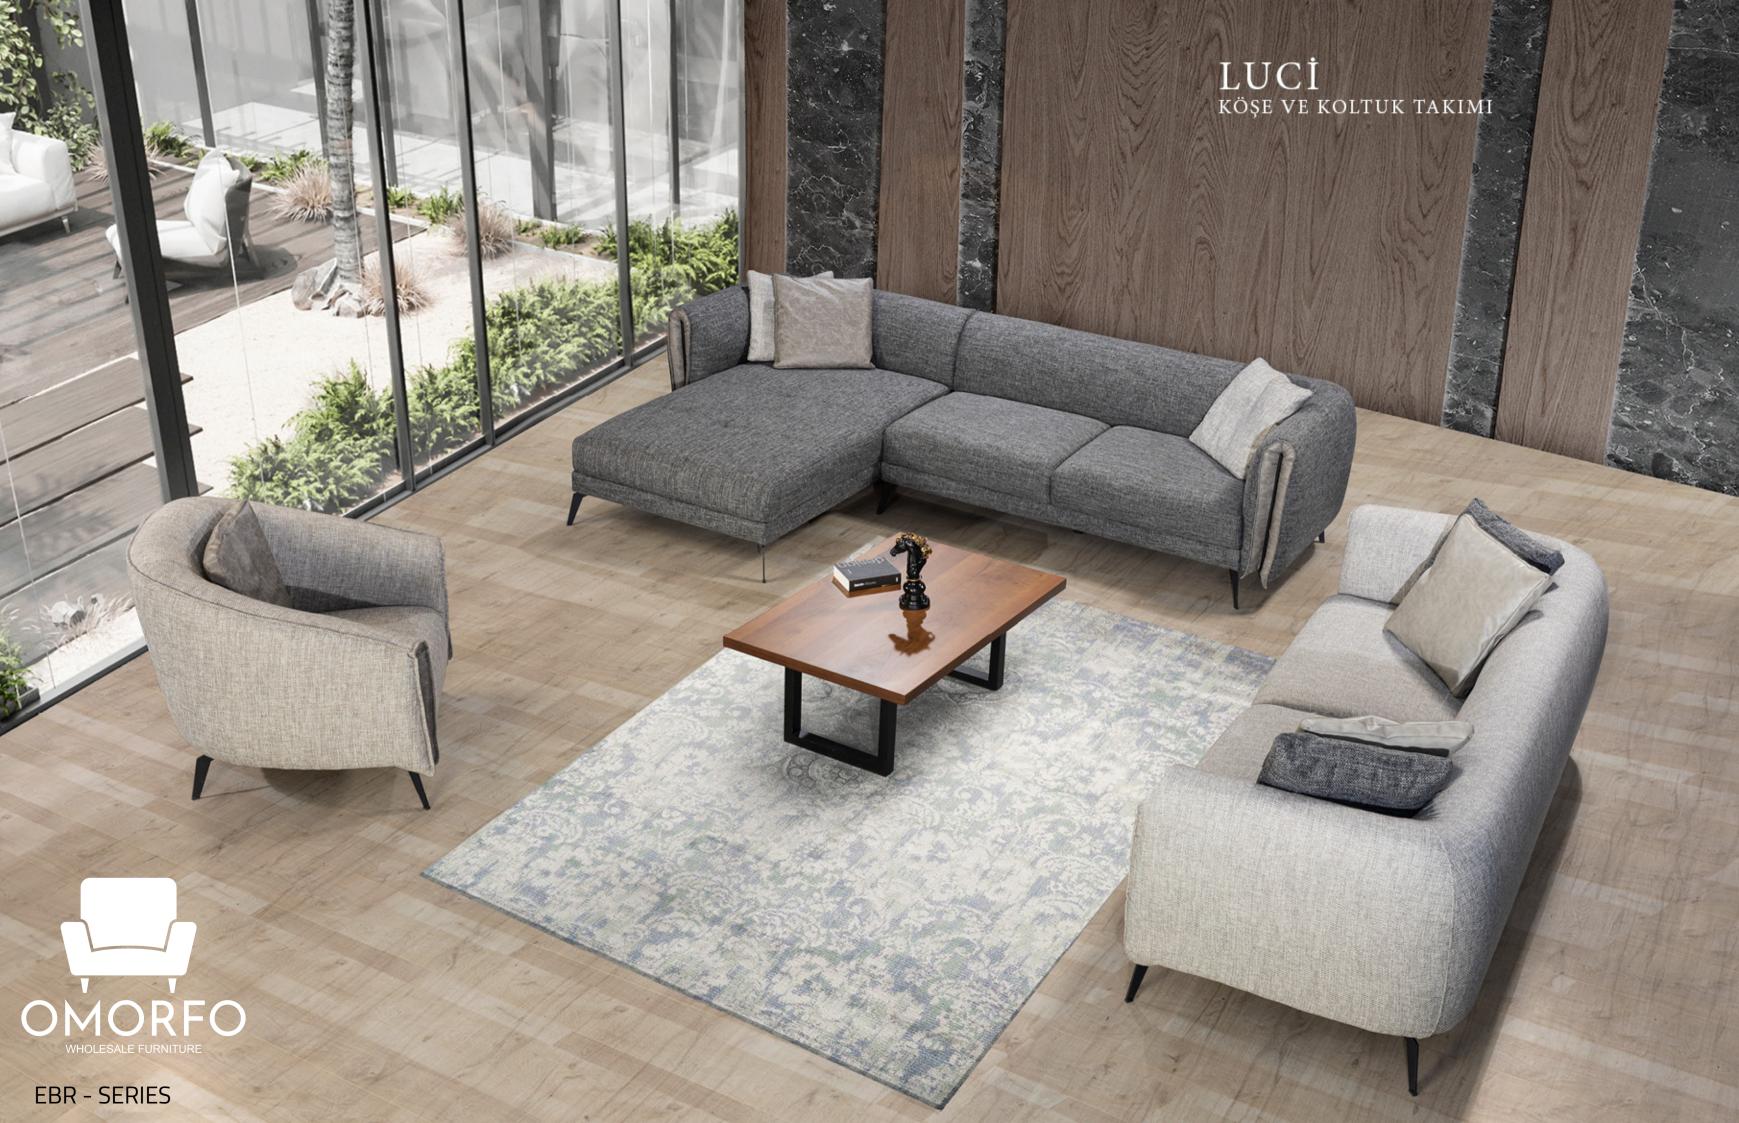

# LUCİ

LUCİ köşe takımı

Sole need of perfect design is real mastership that gathers all of these elements.

Sole need of perfect design is real mastership that gathers all of these elements.

|                        | G/ W | Y/H | D/ D |
|------------------------|------|-----|------|
| 3 lu koltuk / 3 seater | 234  | 75  | 90   |
| Berjer / Armchair      | 85   | 85  | 92   |

Sole need of perfect design is real mastership that gathers all of these elements.

|                        | G/ W | Y/ H | D/ D   |
|------------------------|------|------|--------|
| 3 lu koltuk / 3 seater | 343  | 74   | 86x150 |
| Berjer / Armchair      | 90   | 74   | 90     |