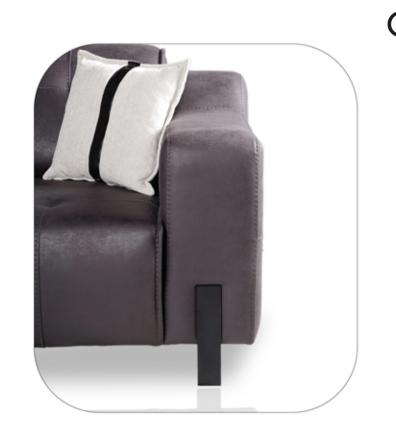

# MİLANO

Soja Set

Sole need of perfect design is real mastership that gathers all of these elements.

|                        | G/ W | Y/ H | D/ D |
|------------------------|------|------|------|
| 3 lu koltuk / 3 seater | 235  | 83   | 104  |
| Berjer / Armchair      | 70   | 95   | 102  |