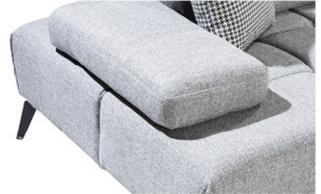

# MİLANO

Soja Set

Sole need of perfect design is real mastership that gathers all of these elements.

|                        | G/ W | Y/ H | D/ D |
|------------------------|------|------|------|
| 3 lu koltuk / 3 seater | 235  | 83   | 104  |
| Berjer / Armchair      | 70   | 95   | 102  |