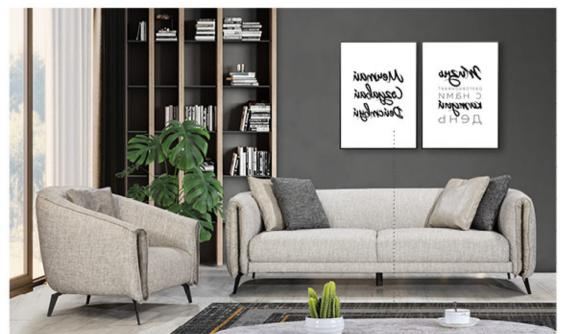

# MİLANO

Soja Set

Sole need of perfect design is real mastership that gathers all of these elements.

|                        | G/ W | Y/ H | D/ D |
|------------------------|------|------|------|
| 3 lu koltuk / 3 seater | 235  | 83   | 104  |
| Berjer / Armchair      | 70   | 95   | 102  |