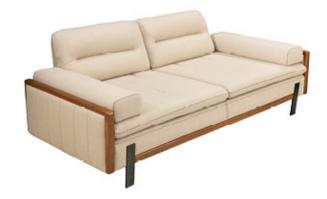

# MİLANO

Soja Set

Sole need of perfect design is real mastership that gathers all of these elements.

|                        | G/ W | Y/ H | D/ D |
|------------------------|------|------|------|
| 3 lu koltuk / 3 seater | 235  | 83   | 104  |
| Berjer / Armchair      | 70   | 95   | 102  |