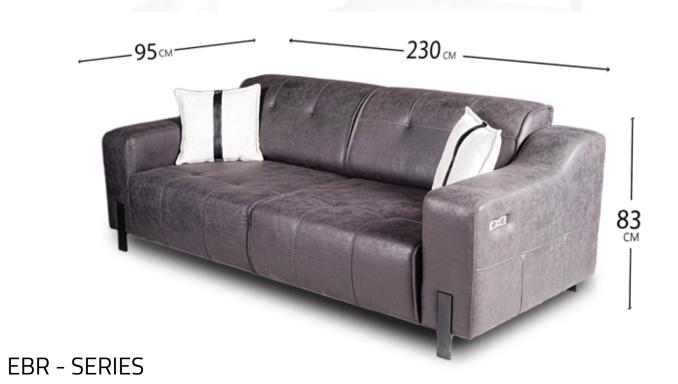

### GOLD Soya Set

EBR - SERIES

The product in your dream is the best design for us if we think the life as a design.

HAYATIN BİR TASARIM OLDUĞUNU DÜŞÜNÜRSEK HAYALİNİZDEKİ ÜRÜN BİZİM İÇİN EN İYİ TASARIMDIR.

|                        | G/W | Y/ H | D/ D |
|------------------------|-----|------|------|
| 3 lu koltuk / 3 seater | 214 | 85   | 90   |
|                        |     |      |      |

EBR - SERIES

|                                          | G/W | Y/ H | D/ D |
|------------------------------------------|-----|------|------|
| Sada piyon bölümü armless single seate   | 103 | 86   | 79   |
| Tek kollu bölümü One-armed single seater | 103 | 86   | 98   |
| Berjer Armchair                          | 103 | 86   | 98   |
| Köşe bölümü Corner seater                | 97  | 86   | 100  |
| Müzik sistemi =Music system              | 97  | 86   | 52   |