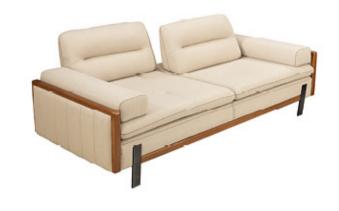

# MİLANO

Soja Set

Sole need of perfect design is real mastership that gathers all of these elements.

|                        | G/ W | Y/ H | D/ D |
|------------------------|------|------|------|
| 3 lu koltuk / 3 seater | 235  | 83   | 104  |
| Berjer / Armchair      | 70   | 95   | 102  |