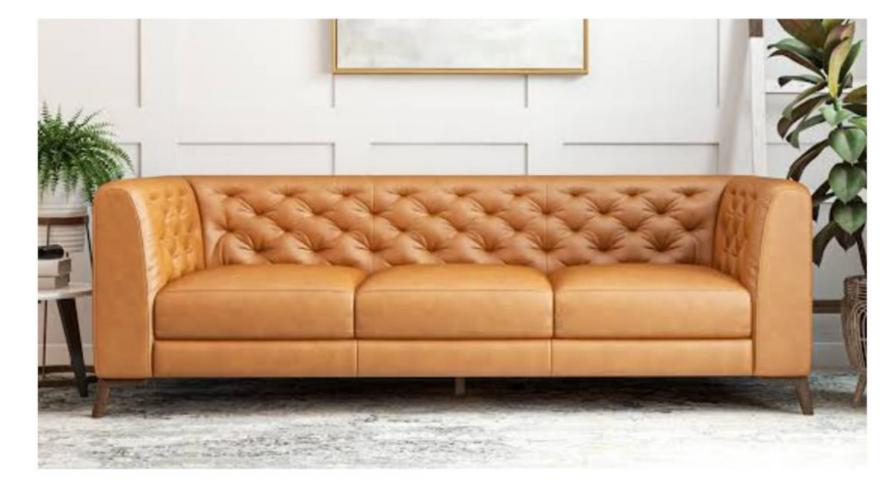

# MİLANO

Soja Set

Sole need of perfect design is real mastership that gathers all of these elements.

|                        | G/ W | Y/ H | D/ D |
|------------------------|------|------|------|
| 3 lu koltuk / 3 seater | 235  | 83   | 104  |
| Berjer / Armchair      | 70   | 95   | 102  |