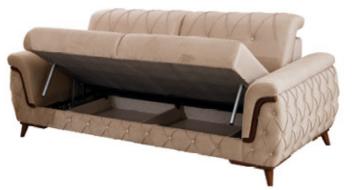

# MİLANO

Soja Set

Sole need of perfect design is real mastership that gathers all of these elements.

|                        | G/ W | Y/ H | D/ D |
|------------------------|------|------|------|
| 3 lu koltuk / 3 seater | 235  | 83   | 104  |
| Berjer / Armchair      | 70   | 95   | 102  |