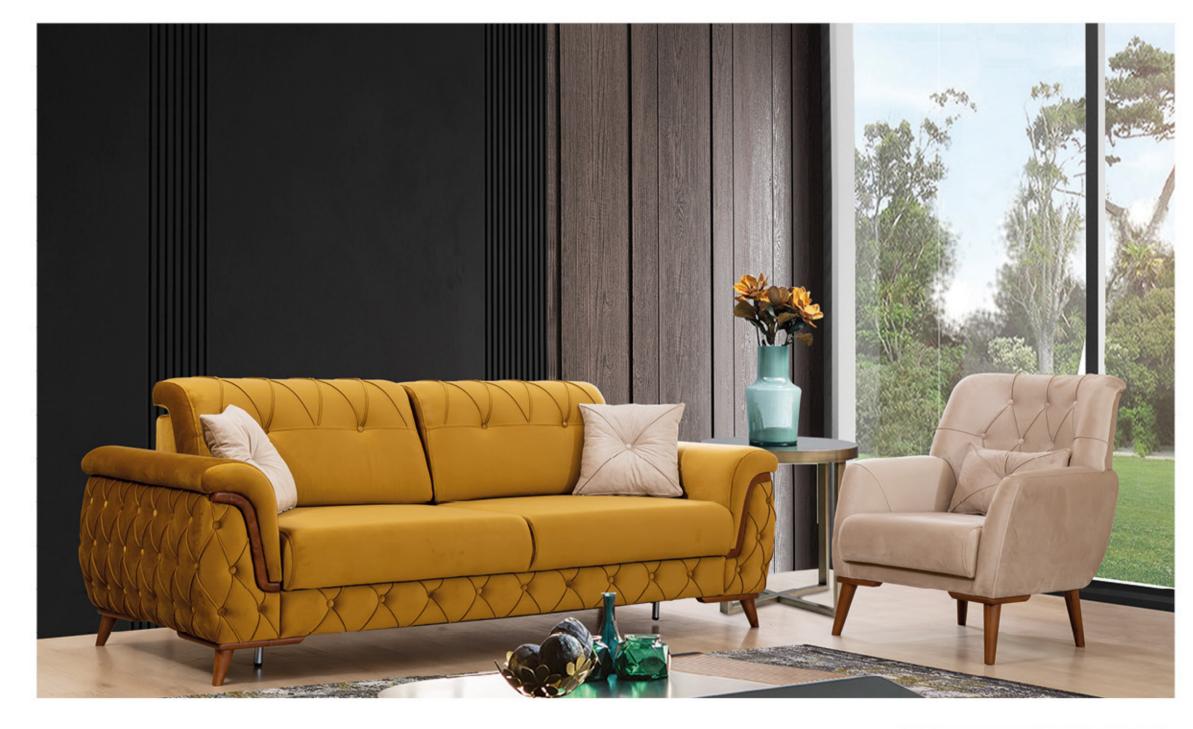

### GOLD Soya Set

EBR - SERIES

The product in your dream is the best design for us if we think the life as a design.

HAYATIN BİR TASARIM OLDUĞUNU DÜŞÜNÜRSEK HAYALİNİZDEKİ ÜRÜN BİZİM İÇİN EN İYİ TASARIMDIR.

|                        | G/W | Y/ H | D/ D |
|------------------------|-----|------|------|
| 3 lu koltuk / 3 seater | 214 | 85   | 90   |
|                        |     |      |      |

EBR - SERIES

|                                          | G/W | Y/ H | D/ D |
|------------------------------------------|-----|------|------|
| Sada piyon bölümü armless single seate   | 103 | 86   | 79   |
| Tek kollu bölümü One-armed single seater | 103 | 86   | 98   |
| Berjer Armchair                          | 103 | 86   | 98   |
| Köşe bölümü Corner seater                | 97  | 86   | 100  |
| Müzik sistemi =Music system              | 97  | 86   | 52   |