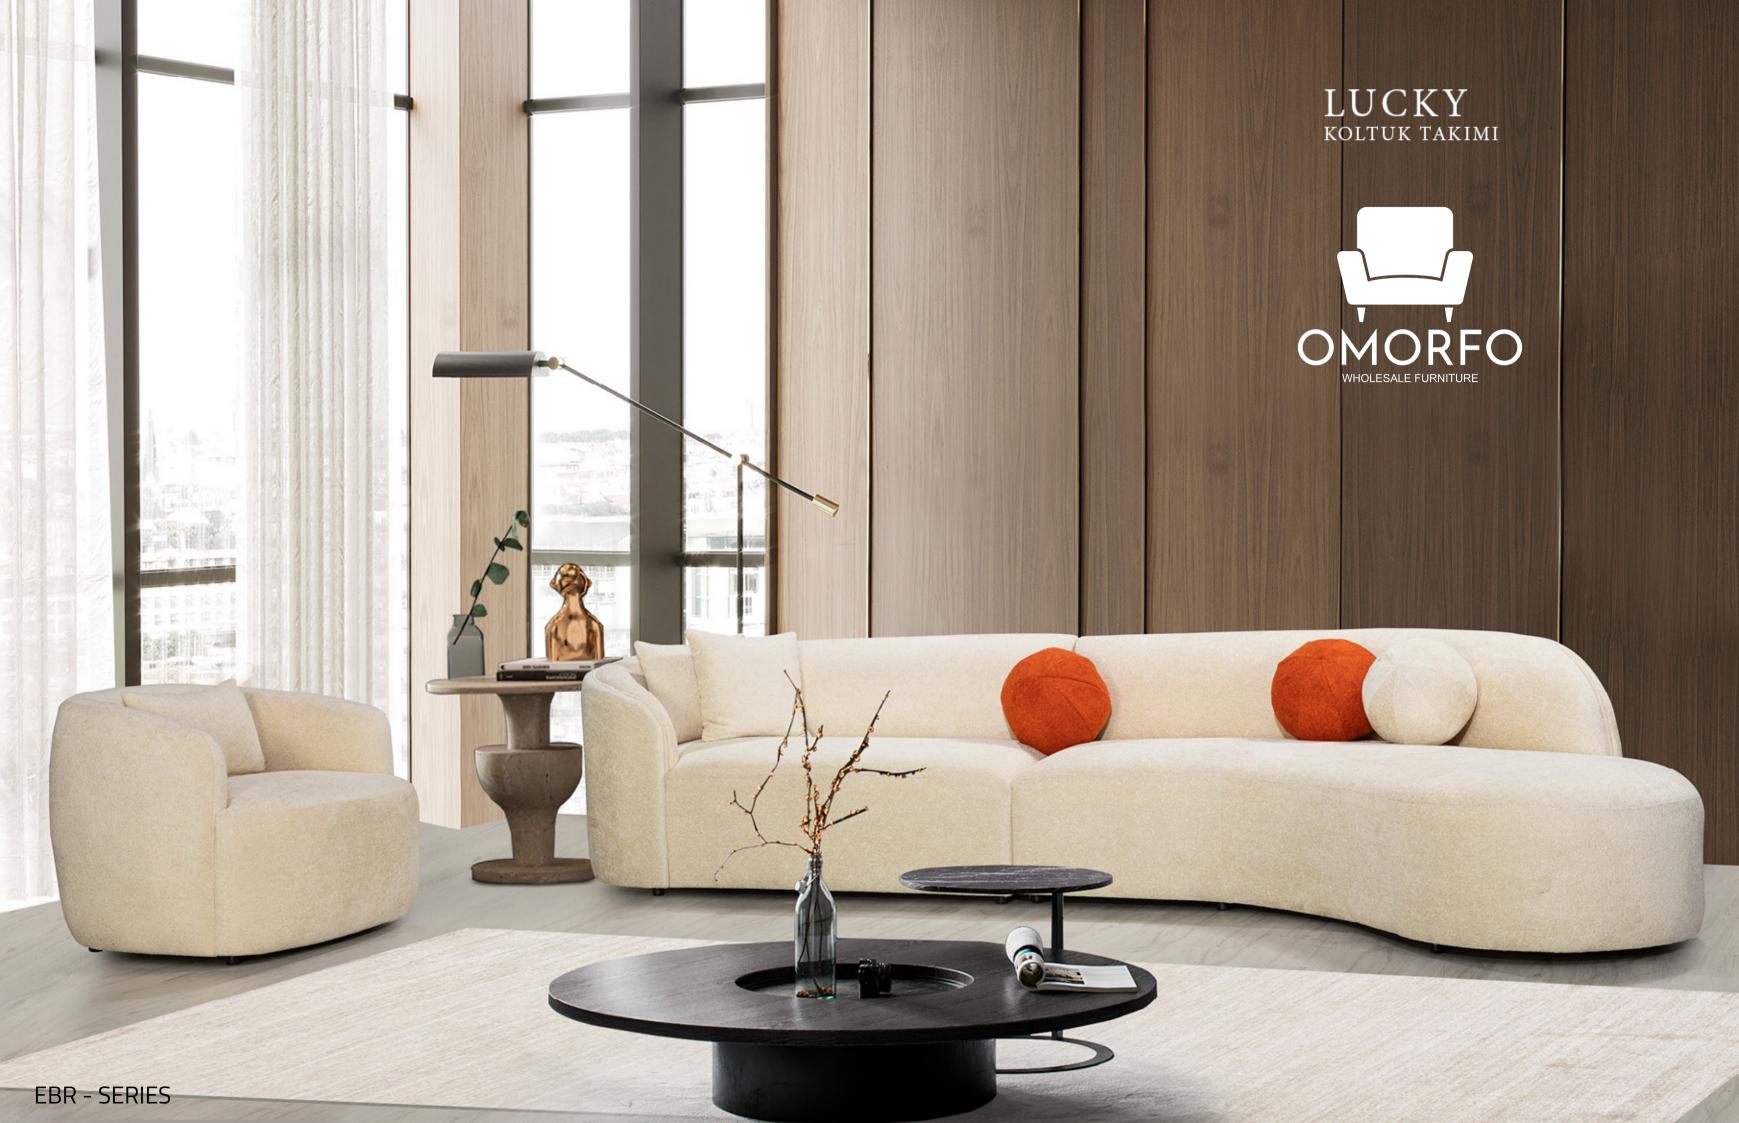

### GOLD Soya Set

EBR - SERIES

The product in your dream is the best design for us if we think the life as a design.

HAYATIN BİR TASARIM OLDUĞUNU DÜŞÜNÜRSEK HAYALİNİZDEKİ ÜRÜN BİZİM İÇİN EN İYİ TASARIMDIR.

|                        | G/W | Y/ H | D/ D |
|------------------------|-----|------|------|
| 3 lu koltuk / 3 seater | 214 | 85   | 90   |
|                        |     |      |      |

EBR - SERIES

|                                          | G/W | Y/ H | D/ D |
|------------------------------------------|-----|------|------|
| Sada piyon bölümü armless single seate   | 103 | 86   | 79   |
| Tek kollu bölümü One-armed single seater | 103 | 86   | 98   |
| Berjer Armchair                          | 103 | 86   | 98   |
| Köşe bölümü Corner seater                | 97  | 86   | 100  |
| Müzik sistemi =Music system              | 97  | 86   | 52   |