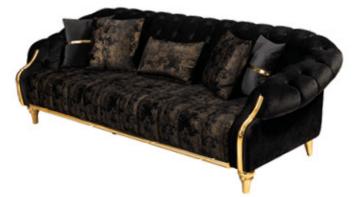

# MİLANO

Soja Set

Sole need of perfect design is real mastership that gathers all of these elements.

|                        | G/ W | Y/ H | D/ D |
|------------------------|------|------|------|
| 3 lu koltuk / 3 seater | 235  | 83   | 104  |
| Berjer / Armchair      | 70   | 95   | 102  |