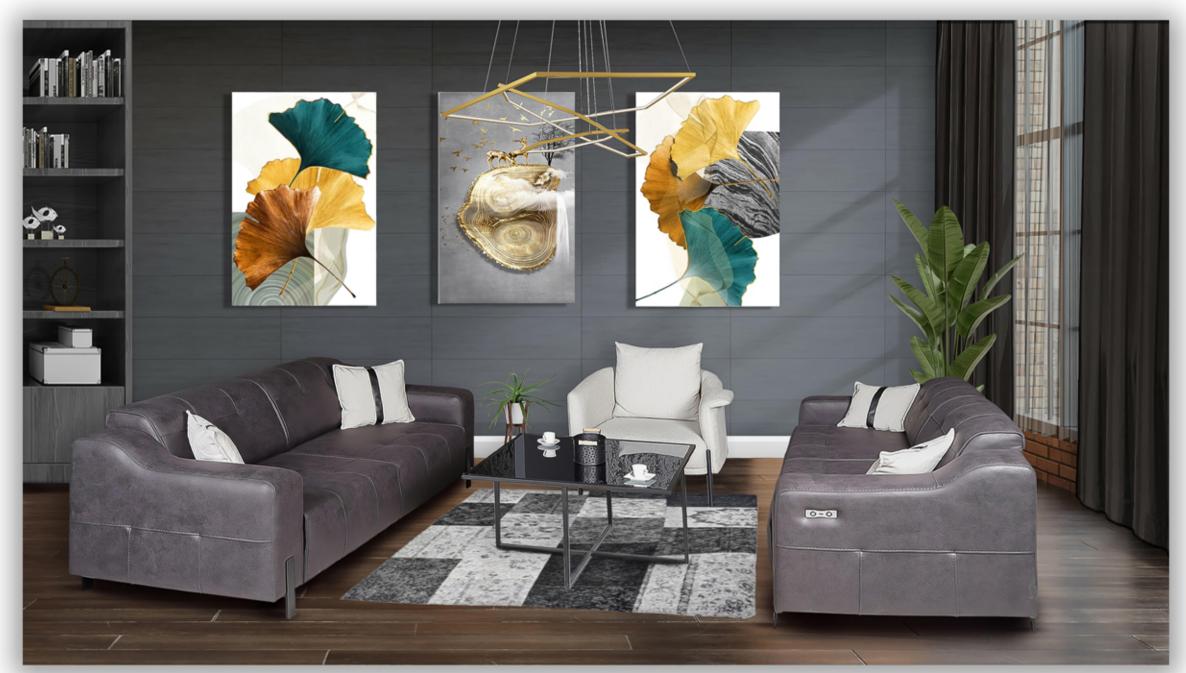

# MİLANO

Soja Set

Sole need of perfect design is real mastership that gathers all of these elements.

|                        | G/ W | Y/ H | D/ D |
|------------------------|------|------|------|
| 3 lu koltuk / 3 seater | 235  | 83   | 104  |
| Berjer / Armchair      | 70   | 95   | 102  |