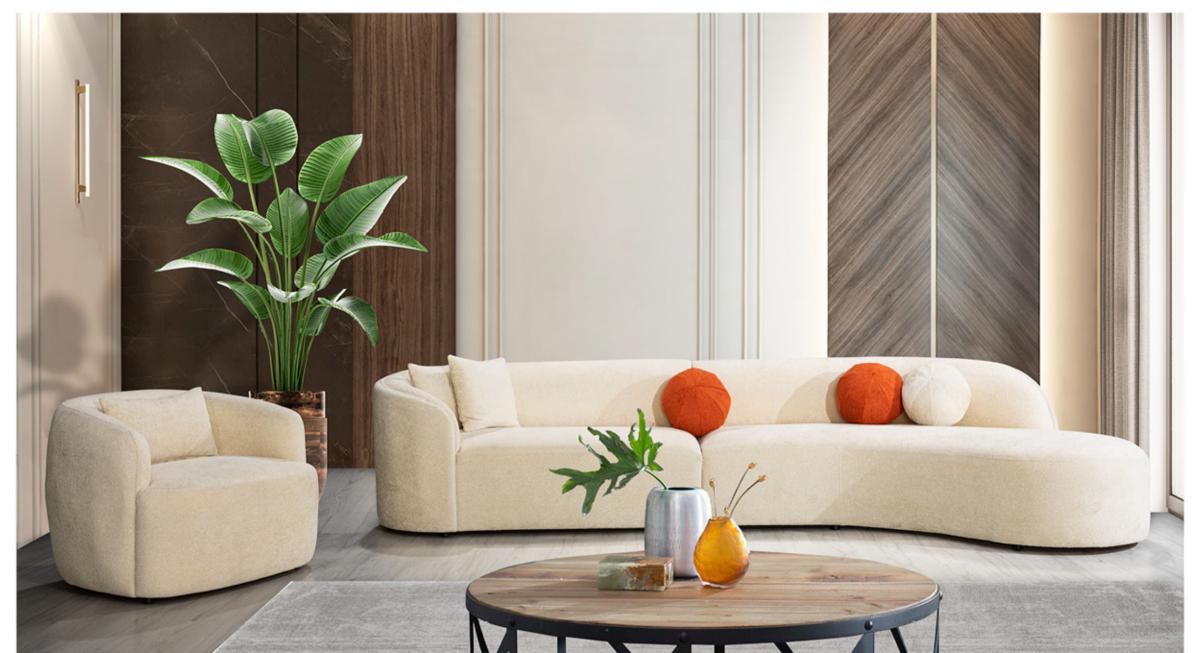

### GOLD Soya Set

EBR - SERIES

The product in your dream is the best design for us if we think the life as a design.

HAYATIN BİR TASARIM OLDUĞUNU DÜŞÜNÜRSEK HAYALİNİZDEKİ ÜRÜN BİZİM İÇİN EN İYİ TASARIMDIR.

|                        | G/W | Y/ H | D/ D |
|------------------------|-----|------|------|
| 3 lu koltuk / 3 seater | 214 | 85   | 90   |
|                        |     |      |      |

EBR - SERIES

|                                          | G/W | Y/ H | D/ D |
|------------------------------------------|-----|------|------|
| Sada piyon bölümü armless single seate   | 103 | 86   | 79   |
| Tek kollu bölümü One-armed single seater | 103 | 86   | 98   |
| Berjer Armchair                          | 103 | 86   | 98   |
| Köşe bölümü Corner seater                | 97  | 86   | 100  |
| Müzik sistemi =Music system              | 97  | 86   | 52   |