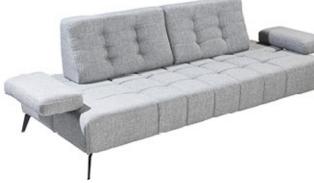

# MİLANO

Soja Set

Sole need of perfect design is real mastership that gathers all of these elements.

|                        | G/ W | Y/ H | D/ D |
|------------------------|------|------|------|
| 3 lu koltuk / 3 seater | 235  | 83   | 104  |
| Berjer / Armchair      | 70   | 95   | 102  |