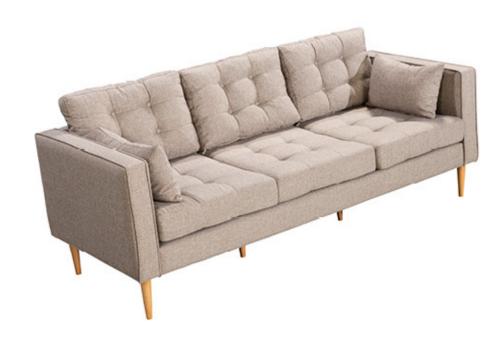

# MİLANO

Soja Set

Sole need of perfect design is real mastership that gathers all of these elements.

|                        | G/ W | Y/ H | D/ D |
|------------------------|------|------|------|
| 3 lu koltuk / 3 seater | 235  | 83   | 104  |
| Berjer / Armchair      | 70   | 95   | 102  |