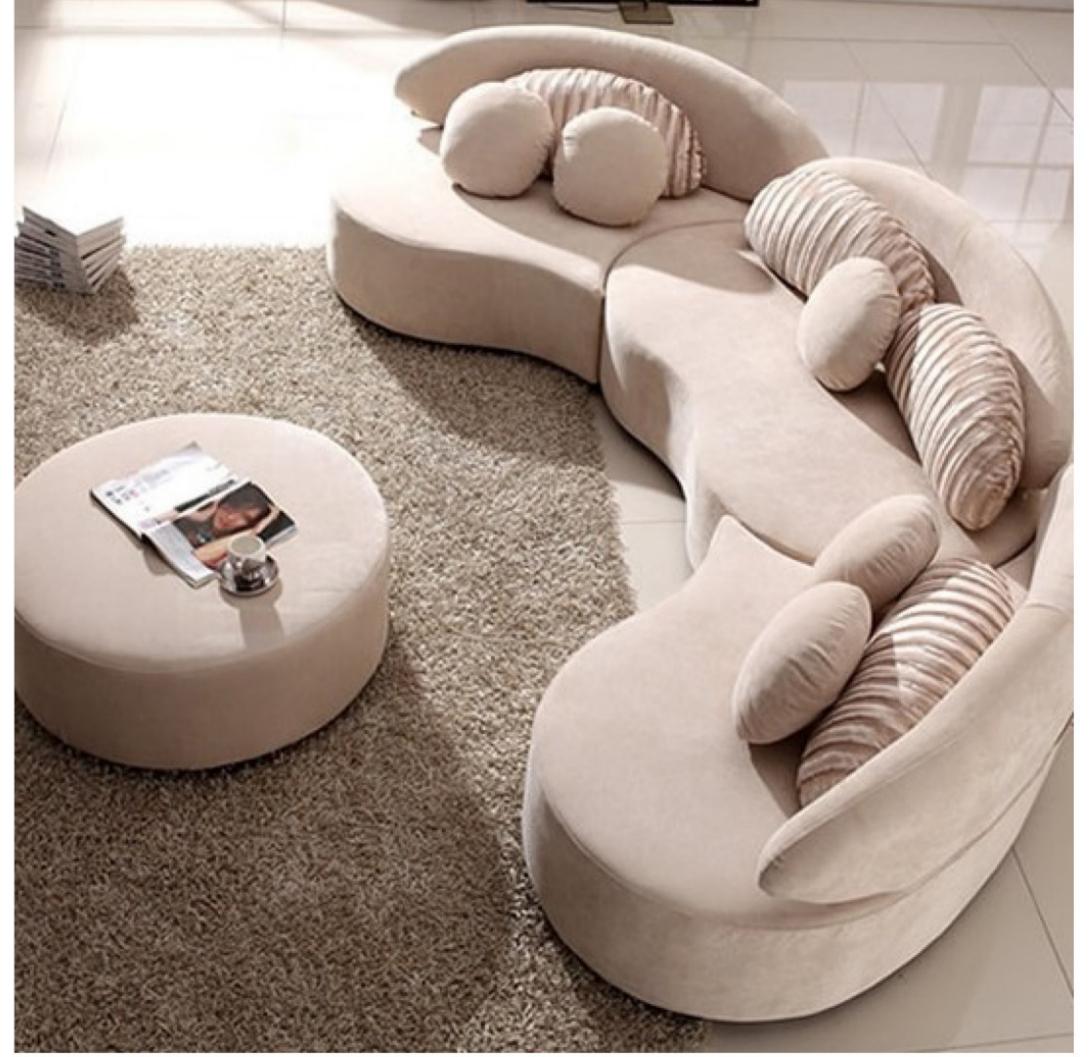

|                        | G/W | Y/ H | D/ D |
|------------------------|-----|------|------|
| 3 lu koltuk / 3 seater | 214 | 85   | 90   |
|                        |     |      |      |

EBR - SERIES

|                                          | G/W | Y/ H | D/ D |
|------------------------------------------|-----|------|------|
| Sada piyon bölümü armless single seate   | 103 | 86   | 79   |
| Tek kollu bölümü One-armed single seater | 103 | 86   | 98   |
| Berjer Armchair                          | 103 | 86   | 98   |
| Köşe bölümü Corner seater                | 97  | 86   | 100  |
| Müzik sistemi =Music system              | 97  | 86   | 52   |