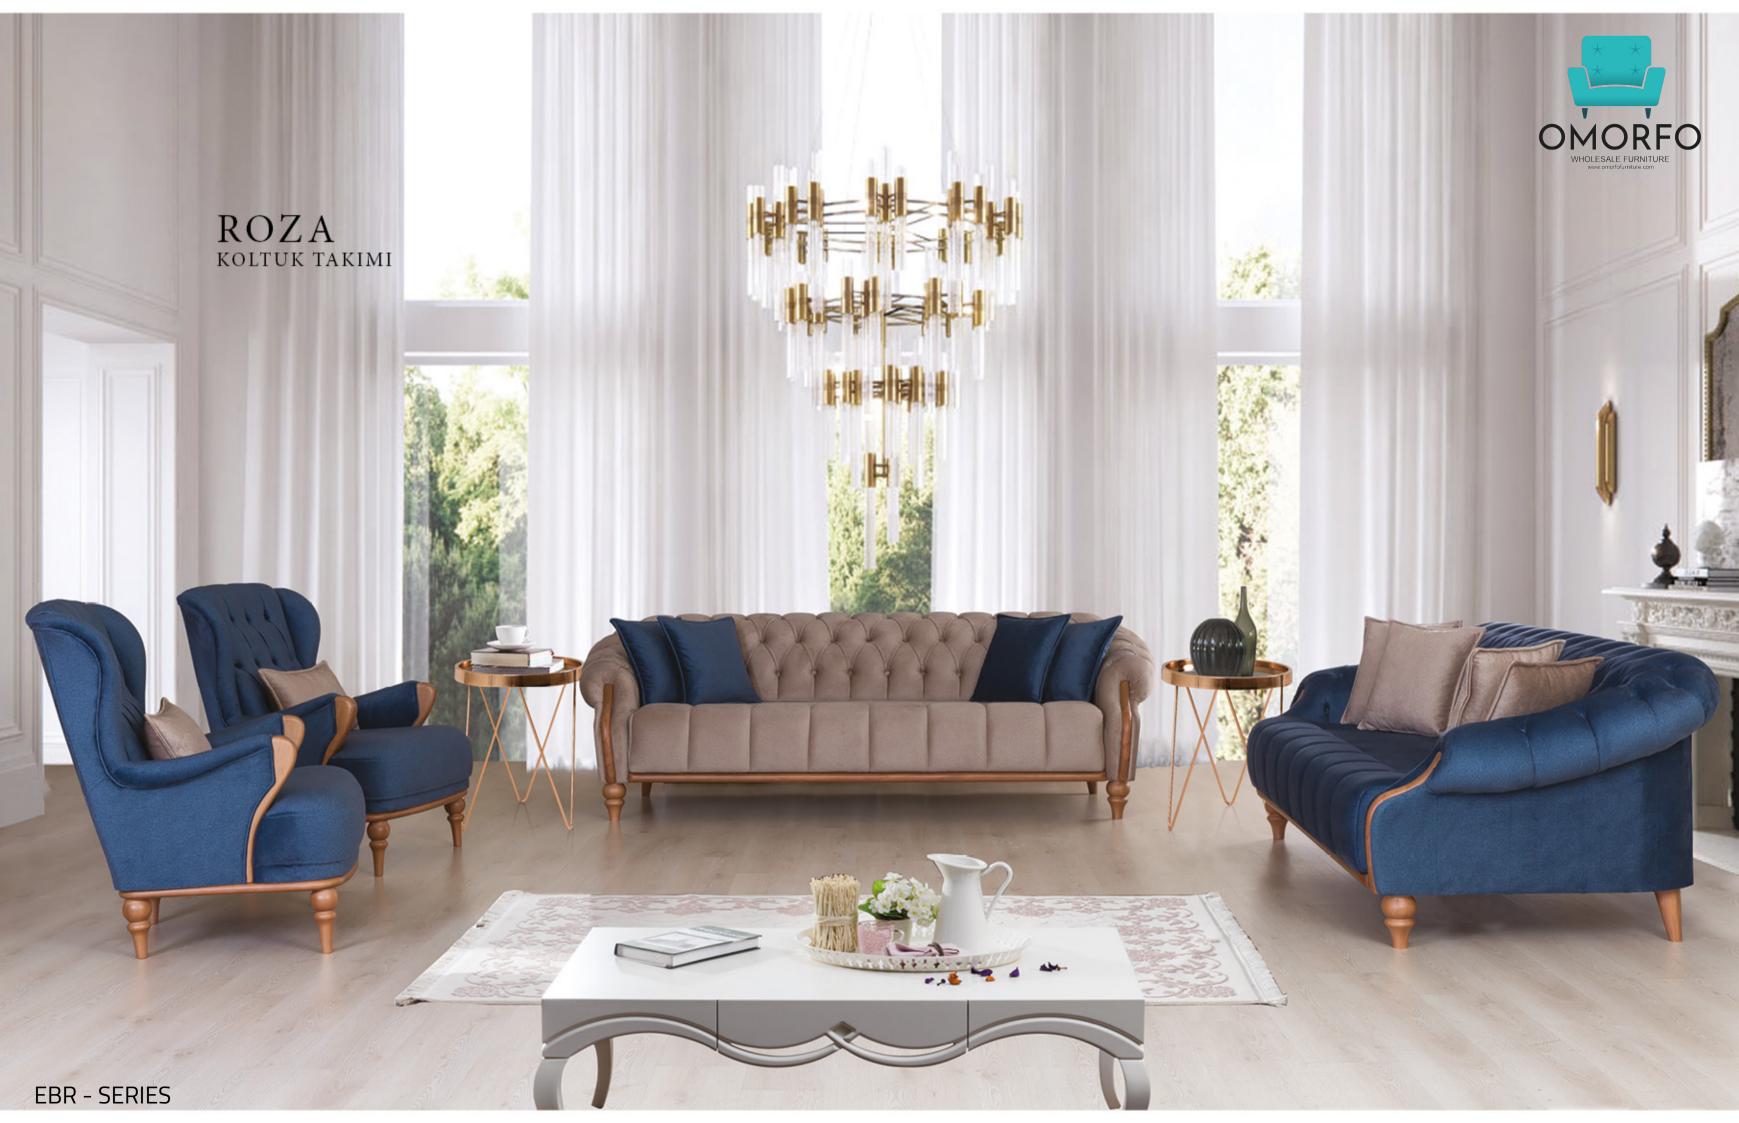

# ROZA Soja Set

Reflecting the tastes and habits of your loved ones and designs that compliment your life...

Sevdiklerinizin zevklerini ve alışkanlıklarını yansıtan hayatınızı tamamlayan tasarımlar ...

|                        | G/ W | Y/ H | D/ D |
|------------------------|------|------|------|
| 3 lu koltuk / 3 seater | 240  | 76   | 100  |
| Berjer / Armchair      | 79   | 96   | 90   |

# ROZA Soja Set

Reflecting the tastes and habits of your loved ones and designs that compliment your life...

Sevdiklerinizin zevklerini ve alışkanlıklarını yansıtan hayatınızı tamamlayan tasarımlar ...

|                        | G/ W | Y/ H | D/ 0 |
|------------------------|------|------|------|
| 3 lu koltuk / 3 seater | 240  | 76   | 100  |
| Berjer / Armchair      | 79   | 96   | 90   |
|                        |      | , ,  |      |