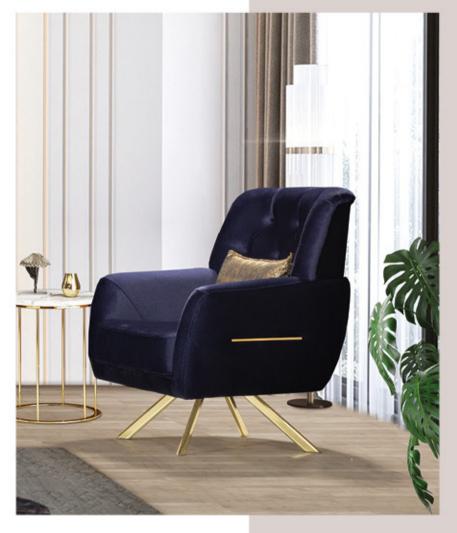

# MİLANO

Soja Set

Sole need of perfect design is real mastership that gathers all of these elements.

|                        | G/ W | Y/ H | D/ D |
|------------------------|------|------|------|
| 3 lu koltuk / 3 seater | 235  | 83   | 104  |
| Berjer / Armchair      | 70   | 95   | 102  |