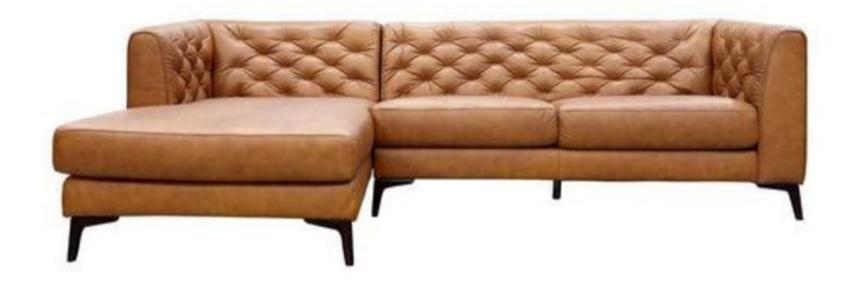

| 79   | 96   | 90   |
|                        |      | , ,  |      |























|                        | G/W | Y/ H | D/ D |
|------------------------|-----|------|------|
| 3 lu koltuk / 3 seater | 214 | 85   | 90   |
|                        |     |      |      |















EBR - SERIES







|                                          | G/W | Y/ H | D/ D |
|------------------------------------------|-----|------|------|
| Sada piyon bölümü armless single seate   | 103 | 86   | 79   |
| Tek kollu bölümü One-armed single seater | 103 | 86   | 98   |
| Berjer Armchair                          | 103 | 86   | 98   |
| Köşe bölümü Corner seater                | 97  | 86   | 100  |
| Müzik sistemi =Music system              | 97  | 86   | 52   |

NİCE KOLTUK TAKIMI











### BARCELONA



### BARCELONA KOLTUK TAKIMI

|                        | G/W | Y/ H | D/ D |
|------------------------|-----|------|------|
| 3 lu koltuk / 3 seater | 225 | 80   | 88   |
| Berjer / Armchair      | 90  | 80   | 85   |







BUGGATI