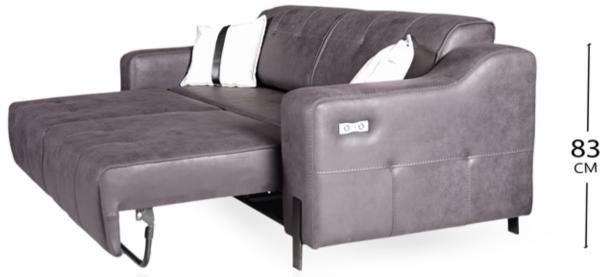

### GOLD Soya Set

EBR - SERIES

The product in your dream is the best design for us if we think the life as a design.

HAYATIN BİR TASARIM OLDUĞUNU DÜŞÜNÜRSEK HAYALİNİZDEKİ ÜRÜN BİZİM İÇİN EN İYİ TASARIMDIR.

|                        | G/W | Y/ H | D/ D |
|------------------------|-----|------|------|
| 3 lu koltuk / 3 seater | 214 | 85   | 90   |
|                        |     |      |      |

EBR - SERIES

|                                          | G/W | Y/ H | D/ D |
|------------------------------------------|-----|------|------|
| Sada piyon bölümü armless single seate   | 103 | 86   | 79   |
| Tek kollu bölümü One-armed single seater | 103 | 86   | 98   |
| Berjer Armchair                          | 103 | 86   | 98   |
| Köşe bölümü Corner seater                | 97  | 86   | 100  |
| Müzik sistemi =Music system              | 97  | 86   | 52   |