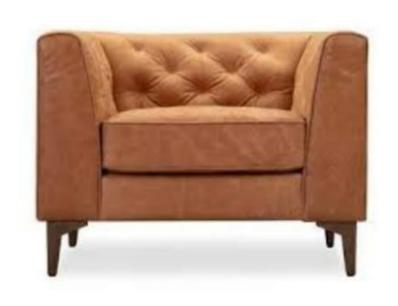

# MİLANO

Soja Set

Sole need of perfect design is real mastership that gathers all of these elements.

|                        | G/ W | Y/ H | D/ D |
|------------------------|------|------|------|
| 3 lu koltuk / 3 seater | 235  | 83   | 104  |
| Berjer / Armchair      | 70   | 95   | 102  |