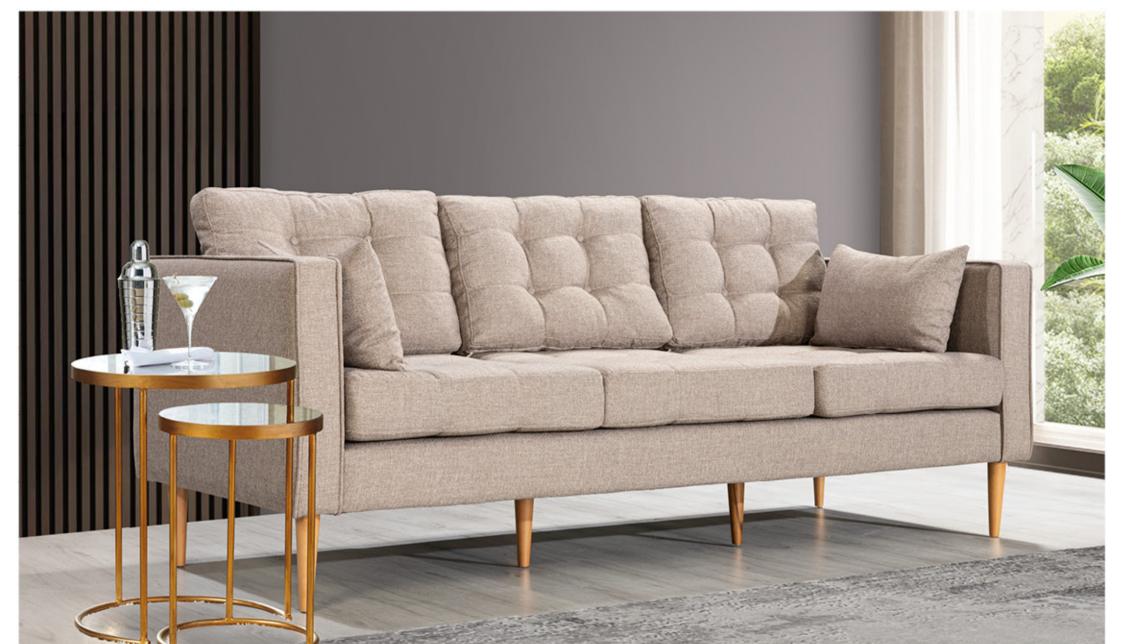

# MİLANO

Soja Set

Sole need of perfect design is real mastership that gathers all of these elements.

|                        | G/ W | Y/ H | D/ D |
|------------------------|------|------|------|
| 3 lu koltuk / 3 seater | 235  | 83   | 104  |
| Berjer / Armchair      | 70   | 95   | 102  |