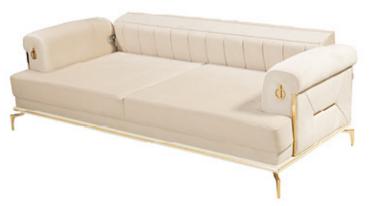

# MİLANO

Soja Set

Sole need of perfect design is real mastership that gathers all of these elements.

|                        | G/ W | Y/ H | D/ D |
|------------------------|------|------|------|
| 3 lu koltuk / 3 seater | 235  | 83   | 104  |
| Berjer / Armchair      | 70   | 95   | 102  |