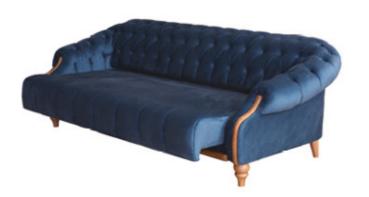

---|------|------|
| 3 lu koltuk / 3 seater | 228  | 85   | 95   |
| Berjer / Armchair      | 81   | 90   | 83   |





# DAMLA Soja Set



### DAMLA KOLTUK TAKMI

































Reflecting the tastes and habits of your loved ones and designs that compliment your life...

Sevdiklerinizin zevklerini ve alışkanlıklarını yansıtan hayatınızı tamamlayan tasarımlar ...







|                        | G/ W | Y/H | D/ D |
|------------------------|------|-----|------|
| 3 lu koltuk / 3 seater | 238  | 65  | 100  |
| Berjer / Armchair      | 80   | 66  | 90   |





# ROZA Soja Set













Reflecting the tastes and habits of your loved ones and designs that compliment your life...

Sevdiklerinizin zevklerini ve alışkanlıklarını yansıtan hayatınızı tamamlayan tasarımlar ...







|                        | G/ W | Y/ H | D/ 0 |
|------------------------|------|------|------|
| 3 lu koltuk / 3 seater | 240  | 76   | 100  |
| Berjer / Armchair      | 79   | 96   | 90   |
|                        |      | , ,  |      |























|                        | G/W | Y/ H | D/ D |
|------------------------|-----|------|------|
| 3 lu koltuk / 3 seater | 214 | 85   | 90   |
|                        |     |      |      |















EBR - SERIES







|                                          | G/W | Y/ H | D/ D |
|------------------------------------------|-----|------|------|
| Sada piyon bölümü armless single seate   | 103 | 86   | 79   |
| Tek kollu bölümü One-armed single seater | 103 | 86   | 98   |
| Berjer Armchair                          | 103