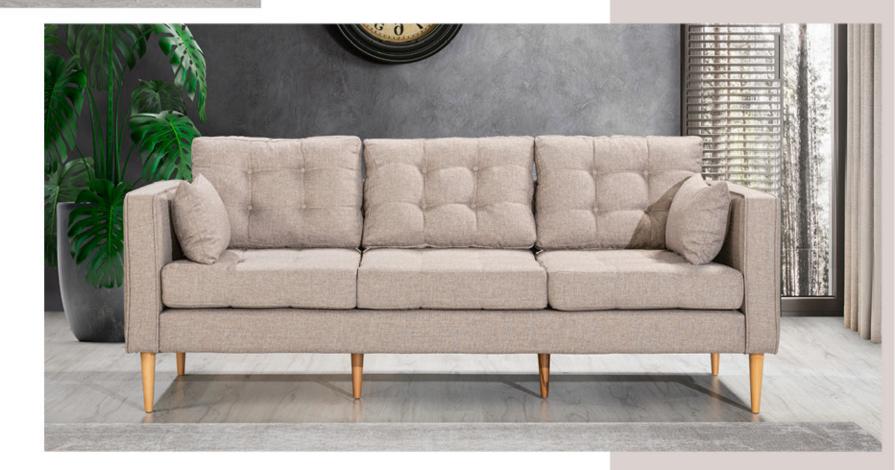

# MİLANO

Soja Set

Sole need of perfect design is real mastership that gathers all of these elements.

|                        | G/ W | Y/ H | D/ D |
|------------------------|------|------|------|
| 3 lu koltuk / 3 seater | 235  | 83   | 104  |
| Berjer / Armchair      | 70   | 95   | 102  |