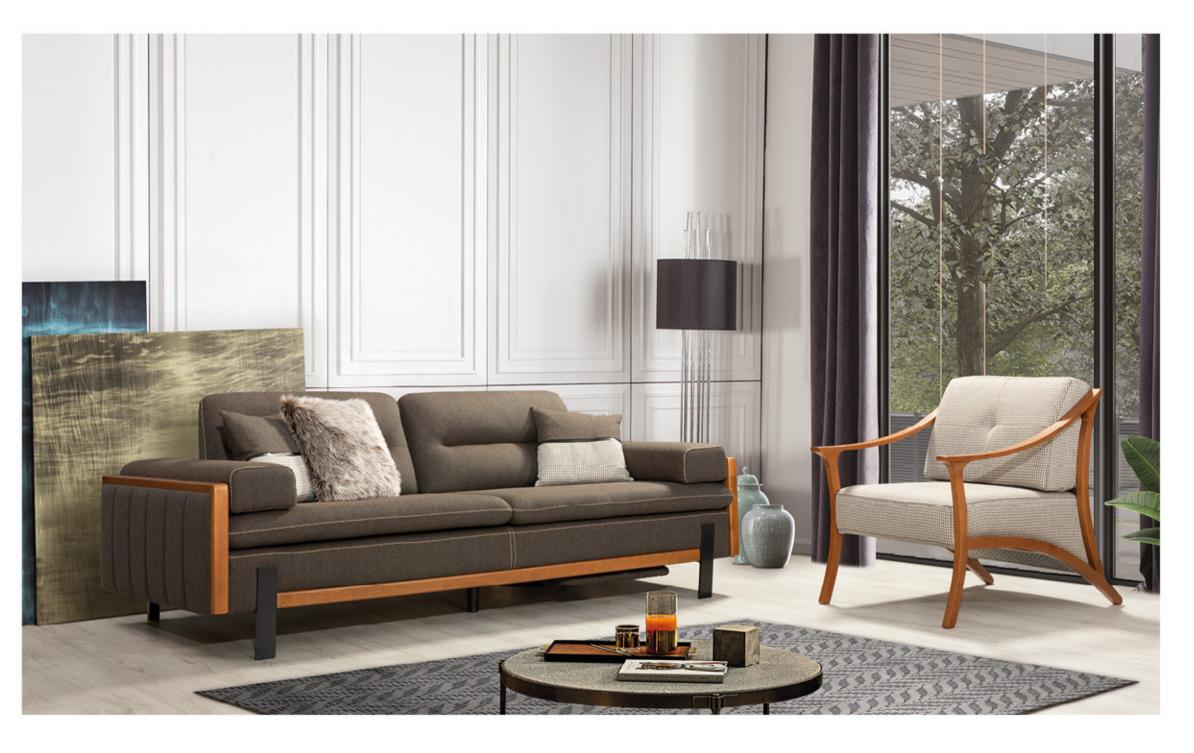

# MİLANO

Soja Set

Sole need of perfect design is real mastership that gathers all of these elements.

|                        | G/ W | Y/ H | D/ D |
|------------------------|------|------|------|
| 3 lu koltuk / 3 seater | 235  | 83   | 104  |
| Berjer / Armchair      | 70   | 95   | 102  |