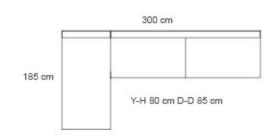

# MİLANO

Soja Set

Sole need of perfect design is real mastership that gathers all of these elements.

|                        | G/ W | Y/ H | D/ D |
|------------------------|------|------|------|
| 3 lu koltuk / 3 seater | 235  | 83   | 104  |
| Berjer / Armchair      | 70   | 95   | 102  |