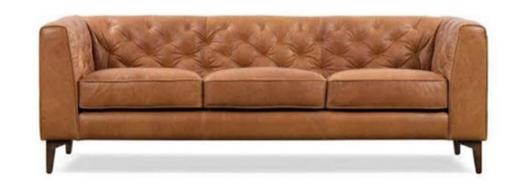

# MİLANO

Soja Set

Sole need of perfect design is real mastership that gathers all of these elements.

|                        | G/ W | Y/ H | D/ D |
|------------------------|------|------|------|
| 3 lu koltuk / 3 seater | 235  | 83   | 104  |
| Berjer / Armchair      | 70   | 95   | 102  |