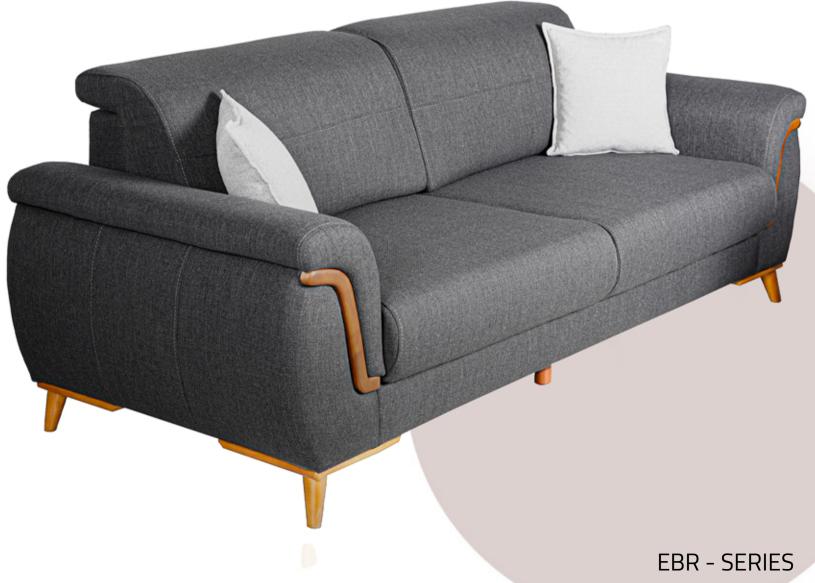

### GOLD Soya Set

EBR - SERIES

The product in your dream is the best design for us if we think the life as a design.

HAYATIN BİR TASARIM OLDUĞUNU DÜŞÜNÜRSEK HAYALİNİZDEKİ ÜRÜN BİZİM İÇİN EN İYİ TASARIMDIR.

|                        | G/ W | Y/H | D/ D |
|------------------------|------|-----|------|
| 3 lu koltuk / 3 seater | 230  | 80  | 97   |
| Berjer / Armchair      | 80   | 96  | 92   |