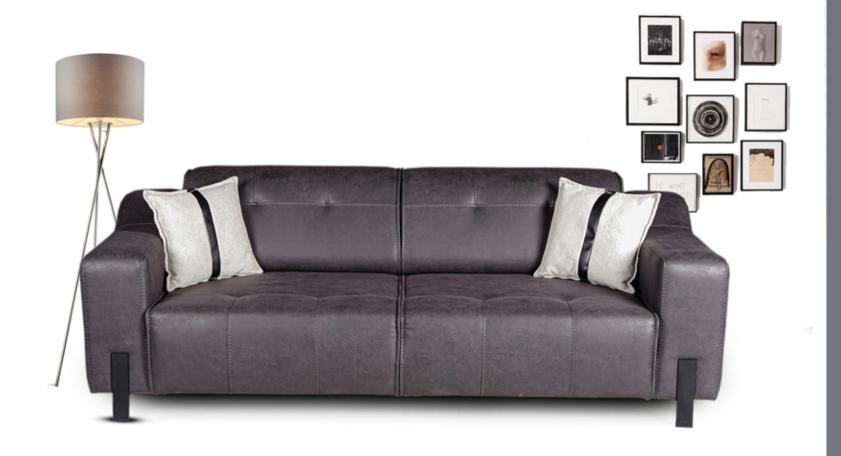

# MİLANO

Soja Set

Sole need of perfect design is real mastership that gathers all of these elements.

|                        | G/ W | Y/ H | D/ D |
|------------------------|------|------|------|
| 3 lu koltuk / 3 seater | 235  | 83   | 104  |
| Berjer / Armchair      | 70   | 95   | 102  |