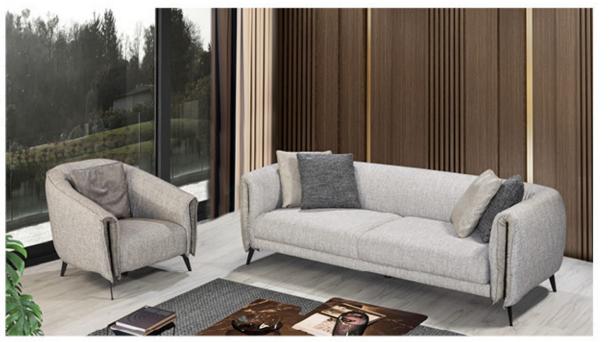

# MİLANO

Soja Set

Sole need of perfect design is real mastership that gathers all of these elements.

|                        | G/ W | Y/ H | D/ D |
|------------------------|------|------|------|
| 3 lu koltuk / 3 seater | 235  | 83   | 104  |
| Berjer / Armchair      | 70   | 95   | 102  |