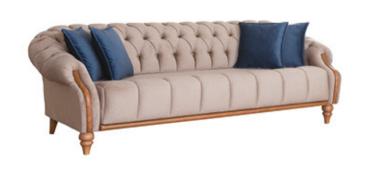

-|------|------|
| 3 lu koltuk / 3 seater | 228  | 85   | 95   |
| Berjer / Armchair      | 81   | 90   | 83   |





# DAMLA Soja Set



### DAMLA KOLTUK TAKMI

































Reflecting the tastes and habits of your loved ones and designs that compliment your life...

Sevdiklerinizin zevklerini ve alışkanlıklarını yansıtan hayatınızı tamamlayan tasarımlar ...







|                        | G/ W | Y/H | D/ D |
|------------------------|------|-----|------|
| 3 lu koltuk / 3 seater | 238  | 65  | 100  |
| Berjer / Armchair      | 80   | 66  | 90   |





# ROZA Soja Set













Reflecting the tastes and habits of your loved ones and designs that compliment your life...

Sevdiklerinizin zevklerini ve alışkanlıklarını yansıtan hayatınızı tamamlayan tasarımlar ...







|                        | G/ W | Y/ H | D/ 0 |
|------------------------|------|------|------|
| 3 lu koltuk / 3 seater | 240  | 76   | 100  |
| Berjer / Armchair      | 79   | 96   | 90   |
|                        |      | , ,  |      |























|                        | G/W | Y/ H | D/ D |
|------------------------|-----|------|------|
| 3 lu koltuk / 3 seater | 214 | 85   | 90   |
|                        |     |      |      |















EBR - SERIES







|                                          | G/W | Y/ H | D/ D |
|------------------------------------------|-----|------|------|
| Sada piyon bölümü armless single seate   | 103 | 86   | 79   |
| Tek kollu bölümü One-armed single seater | 103 | 86   | 98   |
| Berjer Armchair                          | 103 |