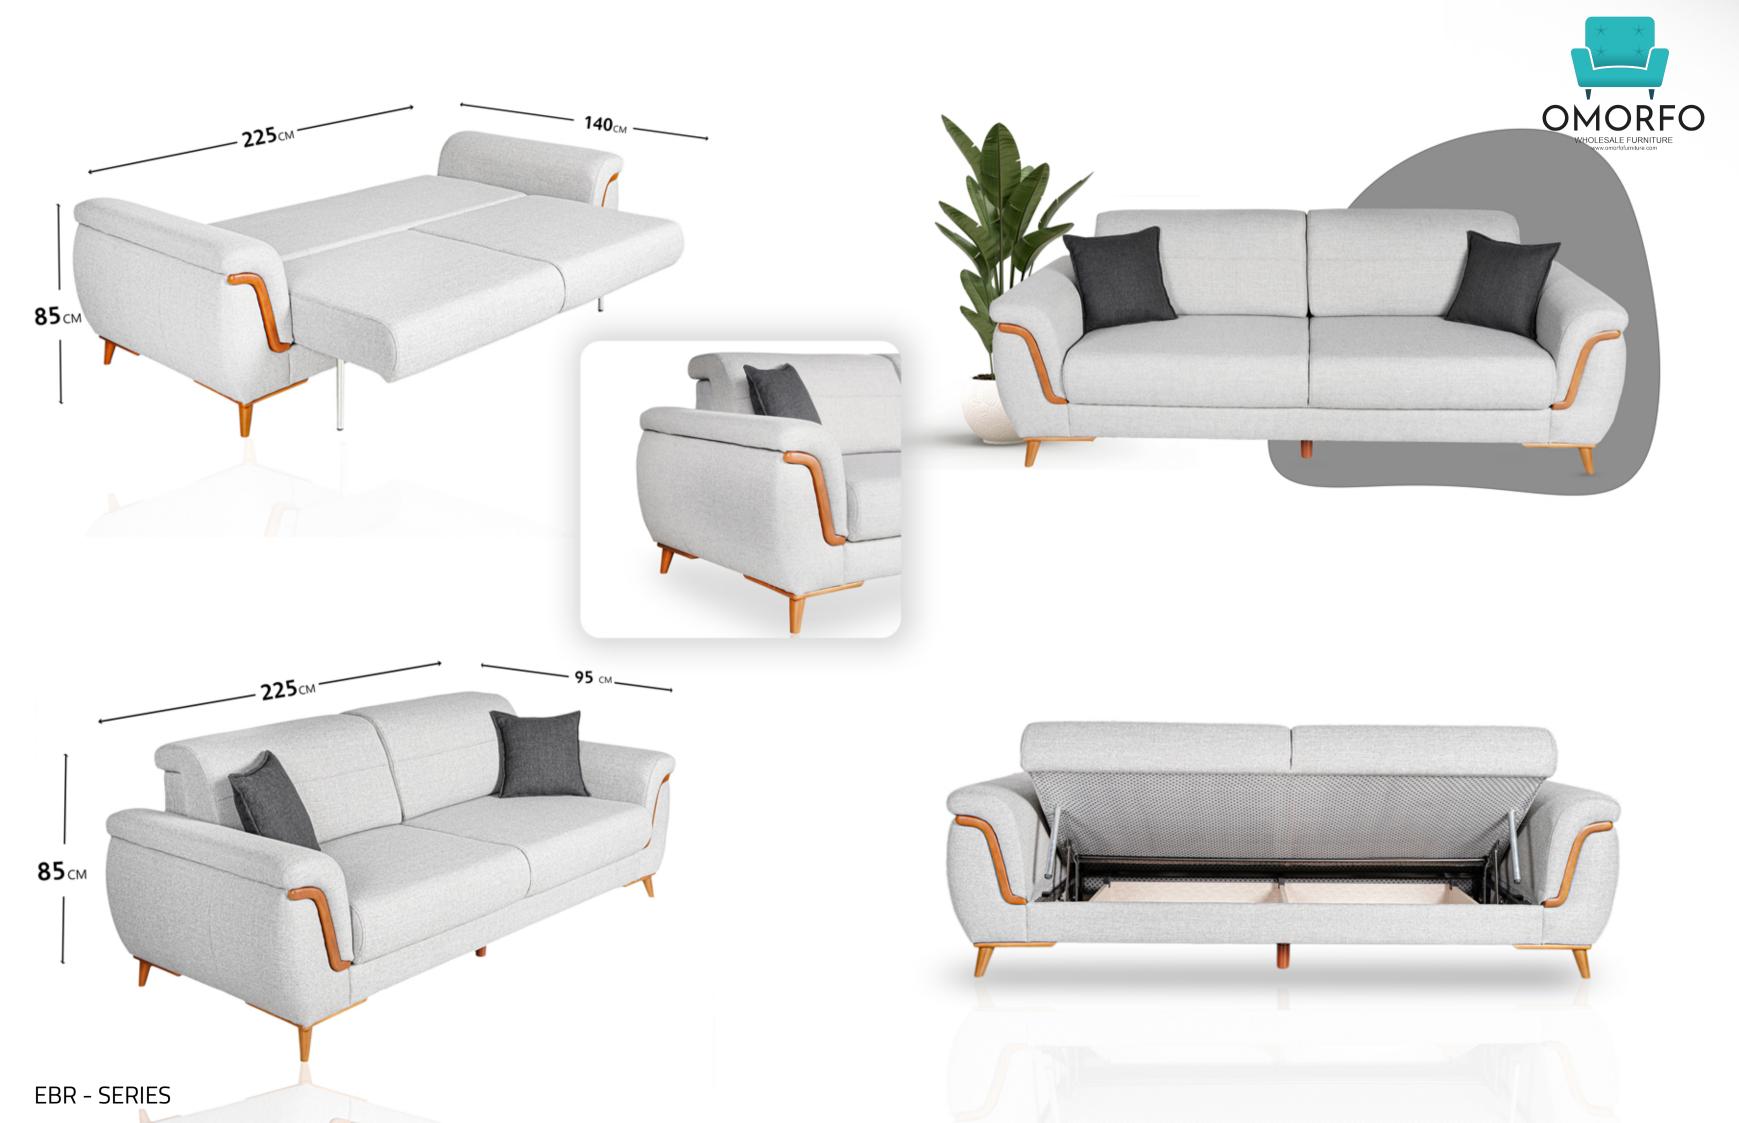

### GOLD Soya Set

EBR - SERIES

The product in your dream is the best design for us if we think the life as a design.

HAYATIN BİR TASARIM OLDUĞUNU DÜŞÜNÜRSEK HAYALİNİZDEKİ ÜRÜN BİZİM İÇİN EN İYİ TASARIMDIR.

|                        | G/W | Y/ H | D/ D |
|------------------------|-----|------|------|
| 3 lu koltuk / 3 seater | 214 | 85   | 90   |
|                        |     |      |      |

EBR - SERIES

|                                          | G/W | Y/ H | D/ D |
|------------------------------------------|-----|------|------|
| Sada piyon bölümü armless single seate   | 103 | 86   | 79   |
| Tek kollu bölümü One-armed single seater | 103 | 86   | 98   |
| Berjer Armchair                          | 103 | 86   | 98   |
| Köşe bölümü Corner seater                | 97  | 86   | 100  |
| Müzik sistemi =Music system              | 97  | 86   | 52   |