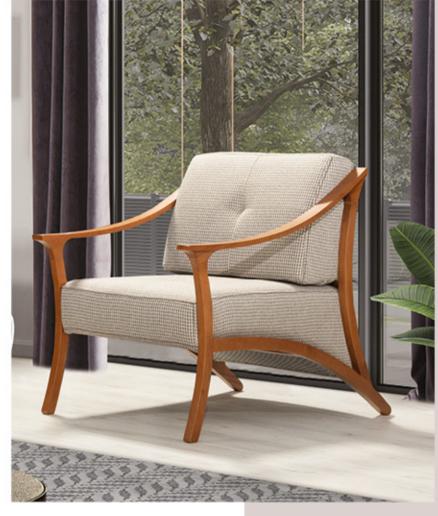

# MİLANO

Soja Set

Sole need of perfect design is real mastership that gathers all of these elements.

|                        | G/ W | Y/ H | D/ D |
|------------------------|------|------|------|
| 3 lu koltuk / 3 seater | 235  | 83   | 104  |
| Berjer / Armchair      | 70   | 95   | 102  |