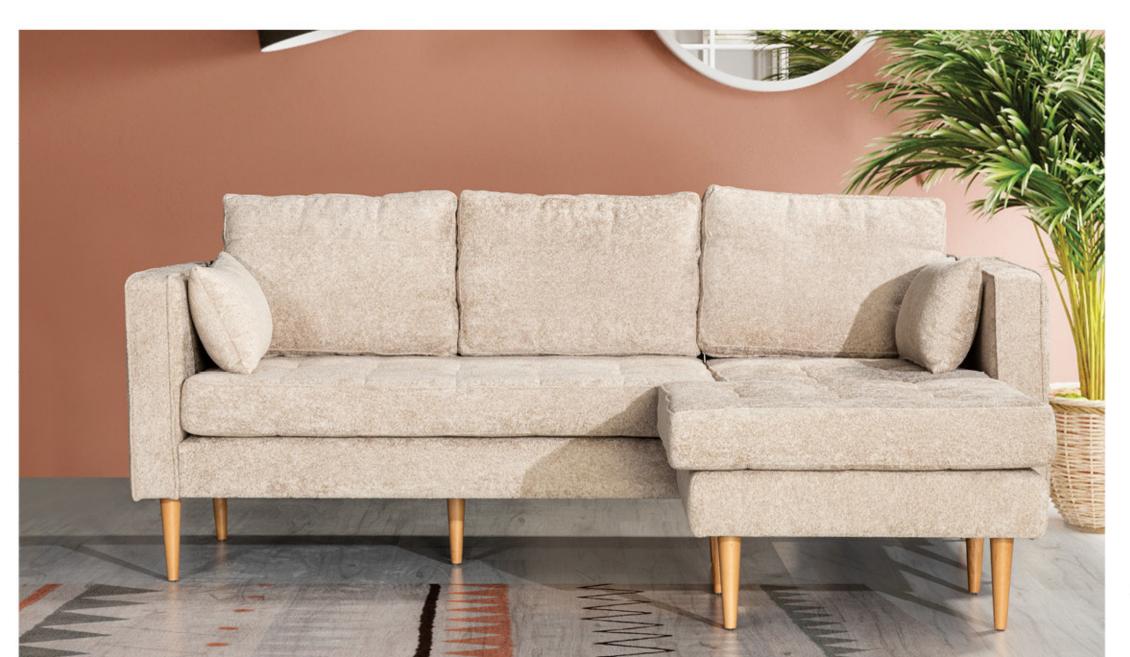

|                        | G/W | Y/ H | D/ D |
|------------------------|-----|------|------|
| 3 lu koltuk / 3 seater | 214 | 85   | 90   |
|                        |     |      |      |

EBR - SERIES

|                                          | G/W | Y/ H | D/ D |
|------------------------------------------|-----|------|------|
| Sada piyon bölümü armless single seate   | 103 | 86   | 79   |
| Tek kollu bölümü One-armed single seater | 103 | 86   | 98   |
| Berjer Armchair                          | 103 | 86   | 98   |
| Köşe bölümü Corner seater                | 97  | 86   | 100  |
| Müzik sistemi =Music system              | 97  | 86   | 52   |